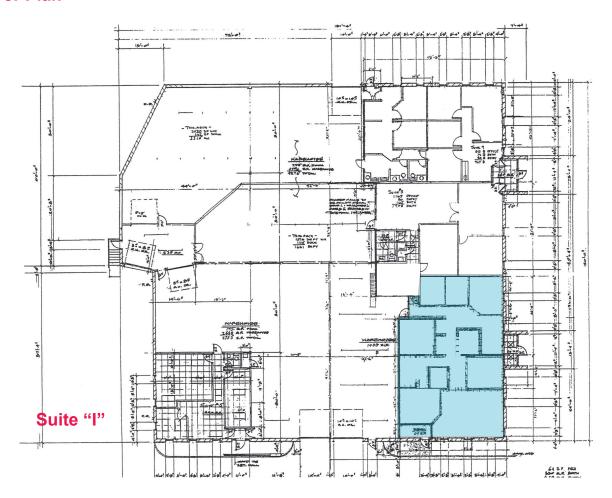

d unconditionally satisfied. Although all information furnished regarding property for sale, rental, or financing is from sources deemed reliable, such information has not been verified and no express representation is made nor is any to be implied as to the accuracy thereof and it is submitted subject to errors, omissions, change of price, rental or other conditions, prior sale, lease or financing, or withdrawal without notice and to any special conditions imposed by our principal.

# 1450 Park Court

Chanhassen, Minnesota



#### Details

**SITE INFORMATION:** 

Building SF 15,072 sf Year Built 1987 Clear Height 14'

Power 200 amps | 3 phase | 120/208

volts

**AVAILABILITY**:

1,922 sf office space

**LEASE RATES:** 

\$8.50 psf

**2018 EST. CAM & TAXES:** 

\$3.25 psf

### Floor Plan