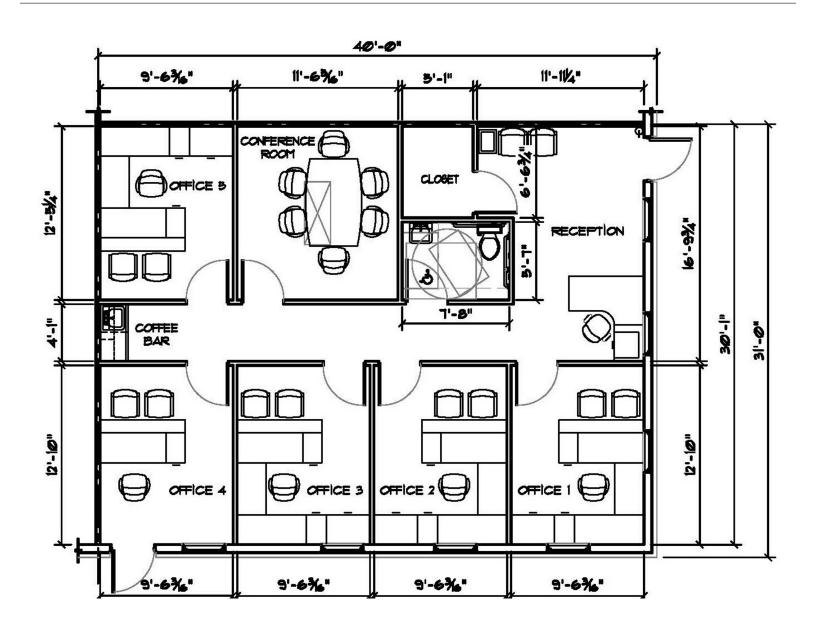

#### \*=Location of Suite

Key
Unit Location
Parking
————

Professional ± 1,240 sqft.