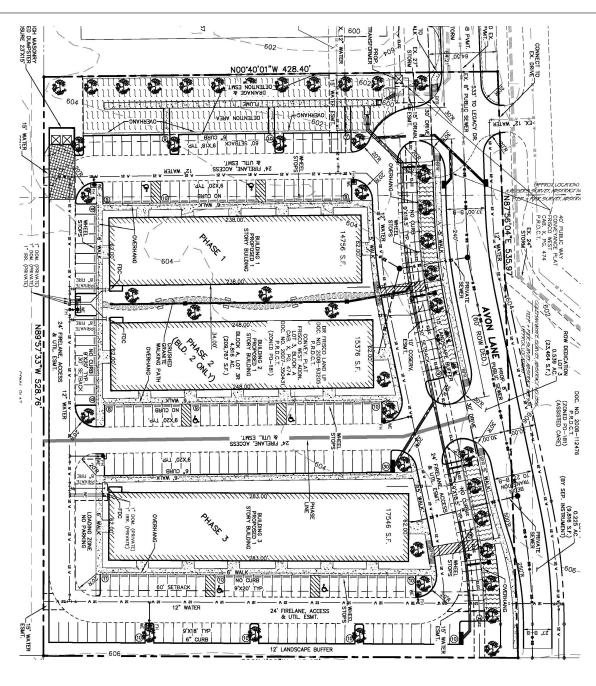

# SITE PLAN

#### \*=Location of Suite

Key
Unit Location
Parking
————

Professional ± 1,240 sqft.