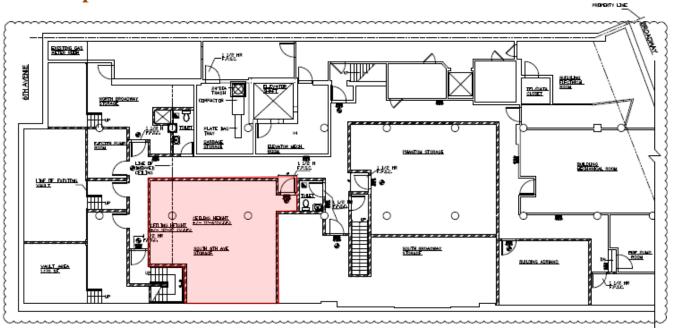

age on Sixth Avenue between 31<sup>st</sup> and 32<sup>nd</sup> Streets. Located at the base of a luxury apartment building, currently occupied by Oakwood Executive Stay and Zip Car's headquarters on the second floor.

Some of the area's notable destinations include the Ace Hotel, Virgin Hotel (under construction) and new Nordstrom Rack and Nike NYC headquarters.

**Other neighbors include:** Speedy's Deli, Diamonds and Dials, Macy's Herald Square, H&M, The Gap, Victoria's Secret, Uniqlo, Forever 21, Zara and other national retailers.



IANAGEMENT LLC

# 888 Sixth Avenue – between 31st and 32nd Streets



888 Sixth Avenue



855 Sixth Avenue - Nordstrom Rack and Nike headquarters

1225 Broadway – Virgin Hotel



## 888 Sixth Avenue – between 31st and 32nd Streets

### Floorplan – Cellar



CELLAR FLOOR PLAN

### **Floorplan – Ground Floor**







#### For More Information Please Contact:

Gina Ignatieva, Licensed Real Estate Broker ABH Realty 1650 Broadway, Suite 910 New York, NY 10019 Tel: 212-840-1308 ext. 111 Cell: 917-703-4094 gina.ignatieva@abhrealty.net Shel Snyder, Licensed RE Associate Broker ABH Realty 1650 Broadway, Suite 910 New York, NY 10019 Tel: 212-840-1308 ext. 110 Cell: 917-602-4017 ssnyder@abhrealty.net

**Disclaimer:** The information contained in this document has been obtained from sources believed reliable. While ABH Realty does not doubt its accuracy, ABH Realty has not verified it and makes no guarantee, warranty or representation about it. It is your responsibility to independently confirm the accuracy and completeness of any and all information.