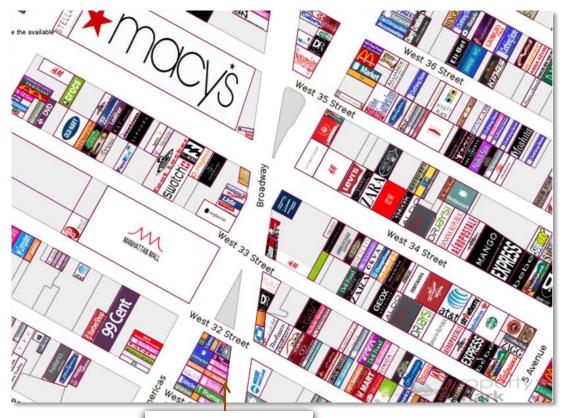

Some of the area's notable destinations include the Ace Hotel, Virgin Hotel (under construction) and new Nordstrom Rack and Nike NYC headquarters.

**Other neighbors include:** Speedy's Deli, Diamonds and Dials, Macy's Herald Square, H&M, The Gap, Victoria's Secret, Uniqlo, Forever 21, Zara and other national retailers.

# 888 Sixth Avenue – between 31st and 32nd Streets

888 Sixth Avenue

855 Sixth Avenue - Nordstrom Rack and Nike headquarters

1225 Broadway – Virgin Hotel