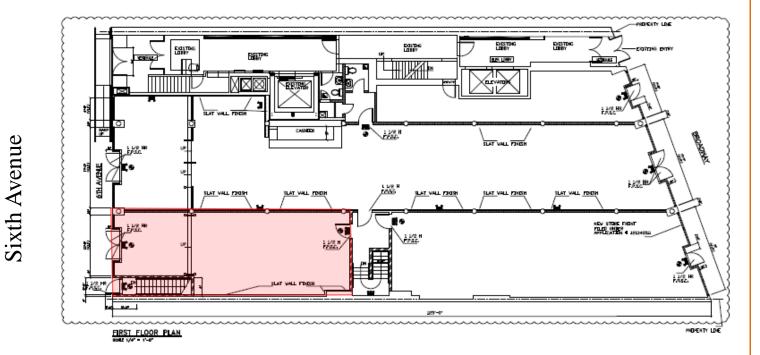

nd</sup> Streets. Located at the base of a luxury apartment building, currently occupied by Oakwood Executive Stay and Zip Car's headquarters on the second floor.

Some of the area's notable destinations include the Ace Hotel, Virgin Hotel (under construction) and new Nordstrom Rack and Nike NYC headquarters.

**Other neighbors include:** Speedy's Deli, Diamonds and Dials, Macy's Herald Square, H&M, The Gap, Victoria's Secret, Uniqlo, Forever 21, Zara and other national retailers.



IANAGEMENT LLC

# 888 Sixth Avenue – between 31st and 32nd Streets



888 Sixth Avenue



855 Sixth Avenue - Nordstrom Rack and Nike headquarters

1225 Broadway – Virgin Hotel



## 888 Sixth Avenue – between 31st and 32nd Streets

### Floorplan – Cellar



CELLAR FLOOR PLAN

### **Floorplan – Ground Floor**







#### For More Information Please Contact:

Gina Ignatieva, Licensed Real Estate Broker ABH Realty 1650 Broadway, Suite 910 New York, NY 10019 Tel: 212-840-1308 ext. 111 Cell: 917-703-4094 gina.ignatieva@abhrealty.net Shel Snyder, Licensed RE Associate Broker ABH Realty 1650 Broadway, Suite 910 New York, NY 10019 Tel: 212-840-1308 ext. 110 Cell: 917-602-4017 ssnyder@abhrealty.net

**Disclaimer:** The information contained in this document has been obtained from sources believed reliable. While ABH Realty does not doubt its accuracy, ABH Realty has not verified it and makes no guarantee, warranty or representation about it. It is your responsibility to independently confirm the accuracy and completeness of any and all information. Any projections, opinions, assumptions or estimates use