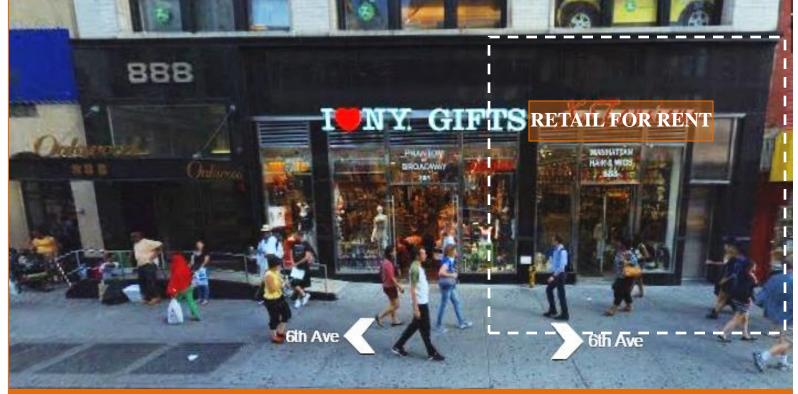

## 888 Sixth Avenue – between 31st and 32nd Streets

#### **Remarks:**

In-Line Retail Space with frontage on Sixth Avenue between 31<sup>st</sup> and 32<sup>nd</sup> Streets. Located at the base of a luxury apartment building, currently occupied by Oakwood Executive Stay and Zip Car's headquarters on the second floor.

Some of the area's notable destinations include the Ace Hotel, Virgin Hotel (under construction) and new Nordstrom Rack and Nike NYC headquarters.

**Other neighbors include:** Speedy's Deli, Diamonds and Dials, Macy's Herald Square, H&M, The Gap, Victoria's Secret, Uniqlo, Forever 21, Zara and other national retailers.