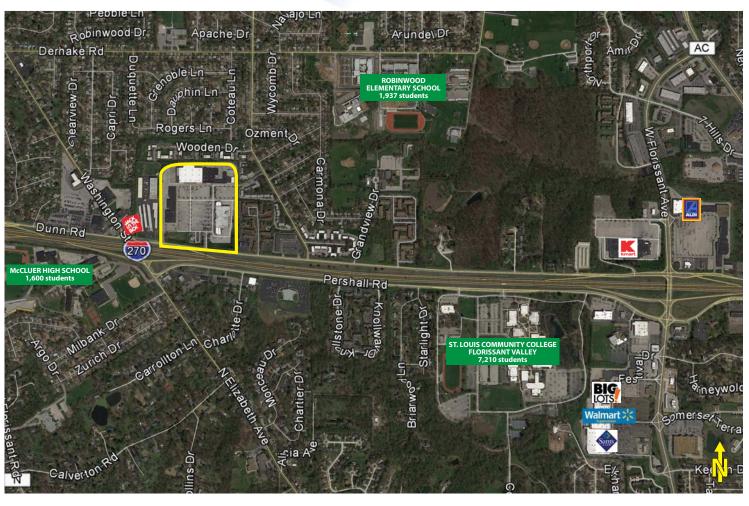

# INTERSTATE 270 VICINITY MAP

#### **PROPERTY DESCRIPTION**

- 296,000 sf Shopping Center
- 504 50,000 sf Retail space available
- 504 800 sf Office suites available
- \$5-\$14.00 psf NNN
- Anchored by Schnucks, Old Time Pottery and Walgreens
- Excellent visibility from I-270 with over 140,000 vpd
- Located 2 miles from St. Louis Community College - Florrisant Valley with 7,210 students