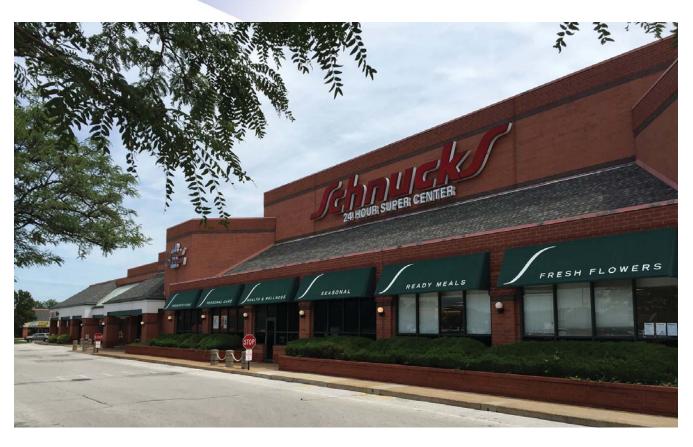

#### **PROPERTY DESCRIPTION**

- 296,000 sf Shopping Center
- 504 50,000 sf Retail space available
- 504 800 sf Office suites available
- \$5-\$14.00 psf NNN
- Anchored by Schnucks, Old Time Pottery and Walgreens
- Excellent visibility from I-270 with over 140,000 vpd
- Located 2 miles from St. Louis Community College - Florrisant Valley with 7,210 students

#### LEASING INFORMATION

**JARED HANCOCK** 314.880.0428 jhancock@balkebrown.com

> MIKE HURLEY 314.484.1469 mhurley@balkebrown.com

| GRANDVIEW PLAZA |                           |         |
|-----------------|---------------------------|---------|
|                 | TENANT DATA               |         |
| NO.             | TENANT                    | SQ. FT  |
|                 |                           |         |
| 100             | WALGREENS                 | 15,984  |
| 105             | FRESNIUS DIALYSIS         | 10,008  |
| 110             | AVAILABLE                 | 6,121   |
| 115             | RIVER CITY NUTRITION      | 2,937   |
| 120             | AVAILABLE                 | 9,462   |
| 125             | SEARS OPTICAL             | 1,500   |
| 130             | ORTHODONTIC CENTERS       | 1,875   |
| 135             | AVAILABLE                 | 4,000   |
| 140             | AVAILABLE                 | 2,700   |
| 145             | AVAILABLE                 | 7,500   |
| 200             | OLD TIME POTTERY          | 85,883  |
| 205             | AVAILABLE                 | 30,183  |
| 207             | AVAILABLE                 | 12,549  |
| 210             | AVAILABLE                 | 2,000   |
| 215             | SUBWAY SANDWICHES & SALAD | 1,250   |
| 220             | AVAILABLE                 | 1,000   |
| 225             | AVAILABLE                 | 890     |
| 230             | AVAILABLE                 | 585     |
| 235             | AVAILABLE                 | 504     |
| 240             | AVAILABLE                 | 6.000   |
| 242             | MAINTENANCE/ STORAGE      | 2,000   |
| 245             | STATE FARM INSURANCE      | 1,600   |
| 250             | AVAILABLE                 | 800     |
| 255             | DR. RICHARD C. KERRY, DDS | 800     |
| 260             | AVAILABLE                 | 1,600   |
| 265             | AVAILABLE                 | 800     |
| 270             | AVAILABLE                 | 800     |
| 300             | CHIN'S WOK                |         |
| 300             | AVAILABLE                 | 2,400   |
|                 |                           | 1,600   |
| 310             | AVAILABLE                 | 1,600   |
| 315             | SCHNUCKS MARKET           | 68,025  |
| 320             | GREAT CLIPS               | 1,440   |
| 325             | RAINBOW                   | 7,200   |
| 400             | TACO BELL                 | 2,262   |
|                 | TOTAL (SQUARE FEET)       | 295,858 |