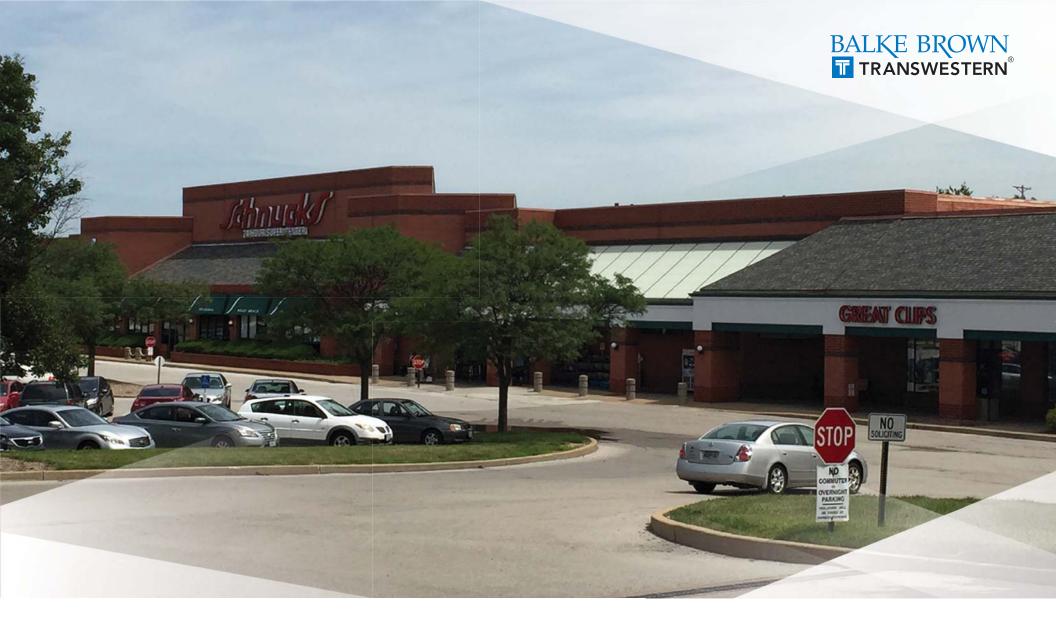

# **GRANDVIEW PLAZA**

1491 DUNN RD | FLORISSANT, MO 63033

#### **PROPERTY DESCRIPTION**

- 296,000 sf Shopping Center
- 504 50,000 sf Retail space available
- 504 800 sf Office suites available
- \$5-\$14.00 psf NNN
- Anchored by Schnucks, Old Time Pottery and Walgreens
- Excellent visibility from I-270 with over 140,000 vpd
- Located 2 miles from St. Louis Community College - Florrisant Valley with 7,210 students