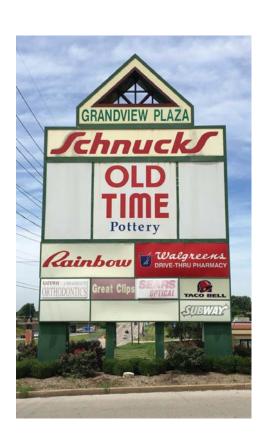

#### LEASING INFORMATION

**JARED HANCOCK** 314.880.0428 jhancock@balkebrown.com

> MIKE HURLEY 314.484.1469 mhurley@balkebrown.com

| GRANDVIEW PLAZA |                           |         |
|-----------------|---------------------------|---------|
|                 | TENANT DATA               |         |
| NO.             | TENANT                    | SQ. FT  |
|                 |                           |         |
| 100             | WALGREENS                 | 15,984  |
| 105             | FRESNIUS DIALYSIS         | 10,008  |
| 110             | AVAILABLE                 | 6,121   |
| 115             | RIVER CITY NUTRITION      | 2,937   |
| 120             | AVAILABLE                 | 9,462   |
| 125             | SEARS OPTICAL             | 1,500   |
| 130             | ORTHODONTIC CENTERS       | 1,875   |
| 135             | AVAILABLE                 | 4,000   |
| 140             | AVAILABLE                 | 2,700   |
| 145             | AVAILABLE                 | 7,500   |
| 200             | OLD TIME POTTERY          | 85,883  |
| 205             | AVAILABLE                 | 30,183  |
| 207             | AVAILABLE                 | 12,549  |
| 210             | AVAILABLE                 | 2,000   |
| 215             | SUBWAY SANDWICHES & SALAD | 1,250   |
| 220             | AVAILABLE                 | 1,000   |
| 225             | AVAILABLE                 | 890     |
| 230             | AVAILABLE                 | 585     |
| 235             | AVAILABLE                 | 504     |
| 240             | AVAILABLE                 | 6.000   |
| 242             | MAINTENANCE/ STORAGE      | 2,000   |
| 245             | STATE FARM INSURANCE      | 1,600   |
| 250             | AVAILABLE                 | 800     |
| 255             | DR. RICHARD C. KERRY, DDS | 800     |
| 260             | AVAILABLE                 | 1,600   |
| 265             | AVAILABLE                 | 800     |
| 270             | AVAILABLE                 | 800     |
| 300             | CHIN'S WOK                |         |
| 300             | AVAILABLE                 | 2,400   |
|                 |                           | 1,600   |
| 310             | AVAILABLE                 | 1,600   |
| 315             | SCHNUCKS MARKET           | 68,025  |
| 320             | GREAT CLIPS               | 1,440   |
| 325             | RAINBOW                   | 7,200   |
| 400             | TACO BELL                 | 2,262   |
|                 | TOTAL (SQUARE FEET)       | 295,858 |