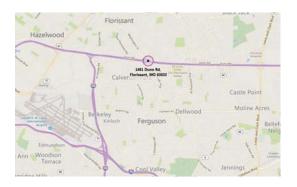

# **GRANDVIEW PLAZA**

1491 DUNN RD | FLORISSANT, MO 63033

#### **LEASING INFORMATION**

JARED HANCOCK 314.880.0428 jhancock@balkebrown.com

MIKE HURLEY 314.484.1469 mhurley@balkebrown.com

## **GRANDVIEW PLAZA**

1491 DUNN RD | FLORISSANT, MO 63033

#### LEASING INFORMATION

JARED HANCOCK 314.880.0428 jhancock@balkebrown.com

MIKE HURLEY 314.484.1469 mhurley@balkebrown.com

#### **PROPERTY DESCRIPTION**

- 296,000 sf Shopping Center
- 504 50,000 sf Retail space available
- 504 800 sf Office suites available
- \$5-\$14.00 psf NNN
- Anchored by Schnucks, Old Time Pottery and Walgreens
- Excellent visibility from I-270 with over 140,000 vpd
- Located 2 miles from St. Louis Community College - Florrisant Valley with 7,210 students





| 2015       | 1 MILE | 3 MILE | 5 MILE  |
|------------|--------|--------|---------|
| POPULATION | 12,095 | 99,556 | 246,836 |

2015 MEDIAN 1 MILE 3 MILE 5 MILE HOUSEHOLD \$ \$46,530 \$45,627 \$44,990



1001 Highlands Plaza Drive West, Suite 150 St. Louis, MO 63110 p: 314.621.1414 | www.balkebrown.com

The information provided herein was obtained from sources believed reliable; however, Transwestern makes no guarantees, warranties or representations as to the completeness or accuracy thereof. The presentation of this property is submitted subject to errors, omissions, change of price or conditions, prior sale or lease, or withdrawal without notice. Copyright © 2015 Transwestern.

## **GRANDVIEW PLAZA**

1491 DUNN RD | FLORISSANT, MO 63033

#### LEASING INFORMATION

JARED HANCOCK 314