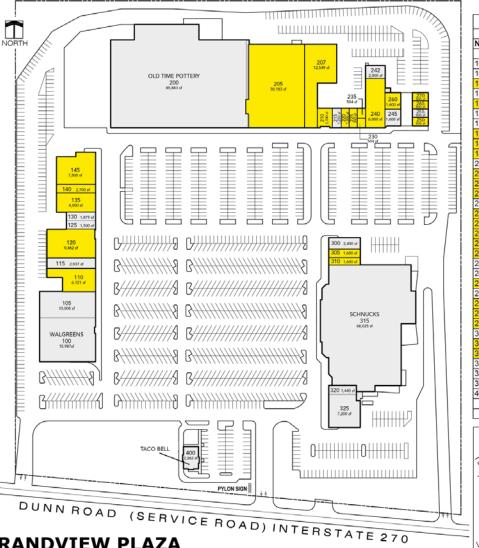

#### LEASING INFORMATION

**JARED HANCOCK** 314.880.0428 jhancock@balkebrown.com

> MIKE HURLEY 314.484.1469 mhurley@balkebrown.com

| GRANDVIEW PLAZA |                           |         |
|-----------------|---------------------------|---------|
|                 | TENANT DATA               |         |
| NO.             | TENANT                    | SQ. FT  |
|                 |                           |         |
| 100             | WALGREENS                 | 15,984  |
| 105             | FRESNIUS DIALYSIS         | 10,008  |
| 110             | AVAILABLE                 | 6,121   |
| 115             | RIVER CITY NUTRITION      | 2,937   |
| 120             | AVAILABLE                 | 9,462   |
| 125             | SEARS OPTICAL             | 1,500   |
| 130             | ORTHODONTIC CENTERS       | 1,875   |
| 135             | AVAILABLE                 | 4,000   |
| 140             | AVAILABLE                 | 2,700   |
| 145             | AVAILABLE                 | 7,500   |
| 200             | OLD TIME POTTERY          | 85,883  |
| 205             | AVAILABLE                 | 30,183  |
| 207             | AVAILABLE                 | 12,549  |
| 210             | AVAILABLE                 | 2,000   |
| 215             | SUBWAY SANDWICHES & SALAD | 1,250   |
| 220             | AVAILABLE                 | 1,000   |
| 225             | AVAILABLE                 | 890     |
| 230             | AVAILABLE                 | 585     |
| 235             | AVAILABLE                 | 504     |
| 240             | AVAILABLE                 | 6.000   |
| 242             | MAINTENANCE/ STORAGE      | 2,000   |
| 245             | STATE FARM INSURANCE      | 1,600   |
| 250             | AVAILABLE                 | 800     |
| 255             | DR. RICHARD C. KERRY, DDS | 800     |
| 260             | AVAILABLE                 | 1,600   |
| 265             | AVAILABLE                 | 800     |
| 270             | AVAILABLE                 | 800     |
| 300             | CHIN'S WOK                |         |
| 300             | AVAILABLE                 | 2,400   |
|                 |                           | 1,600   |
| 310             | AVAILABLE                 | 1,600   |
| 315             | SCHNUCKS MARKET           | 68,025  |
| 320             | GREAT CLIPS               | 1,440   |
| 325             | RAINBOW                   | 7,200   |
| 400             | TACO BELL                 | 2,262   |
|                 | TOTAL (SQUARE FEET)       | 295,858 |