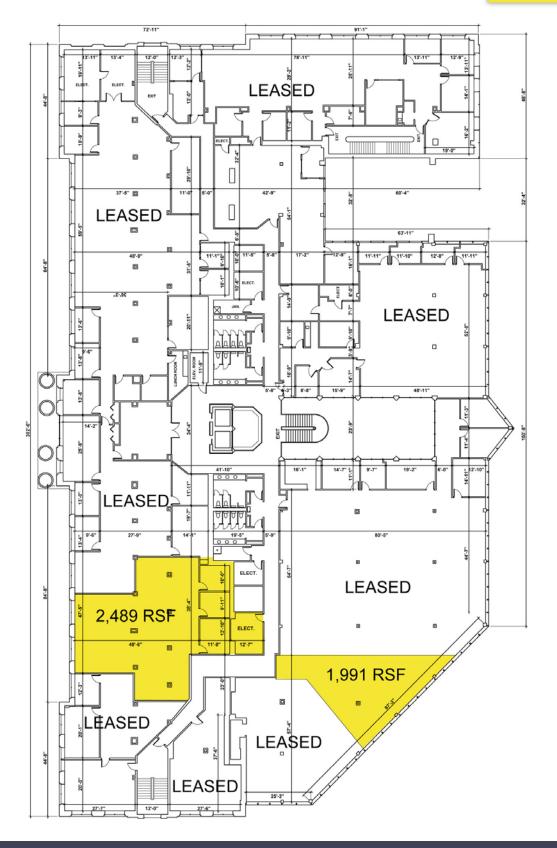

# 835 Mason Street –Dearborn, Michigan Office For Lease

2<sup>nd</sup> Floor

For more information, please contact: CHRIS SECONTINE (248) 799 3174 csecontine@signatureassociates.com

JUSTIN GAFFREY (248) 799 3143 jgaffrey@signatureassociates.com SIGNATURE ASSOCIATES