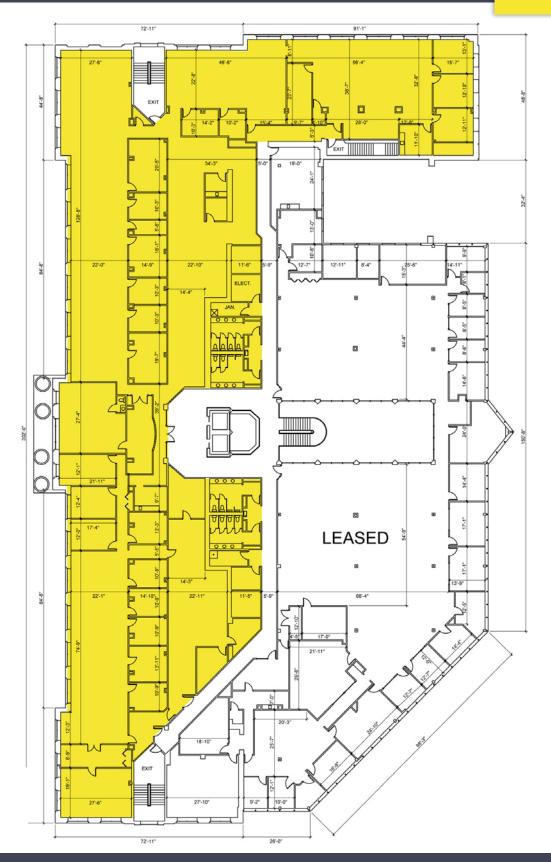

# 835 Mason Street –Dearborn, Michigan

## Office For Lease

3<sup>rd</sup> Floor

For more information, please contact: **CHRIS SECONTINE** (248) 799 3174 <u>csecontine@signatureassociates.com</u>

JUSTIN GAFFREY (248) 799 3143 jgaffrey@signatureassociates.com