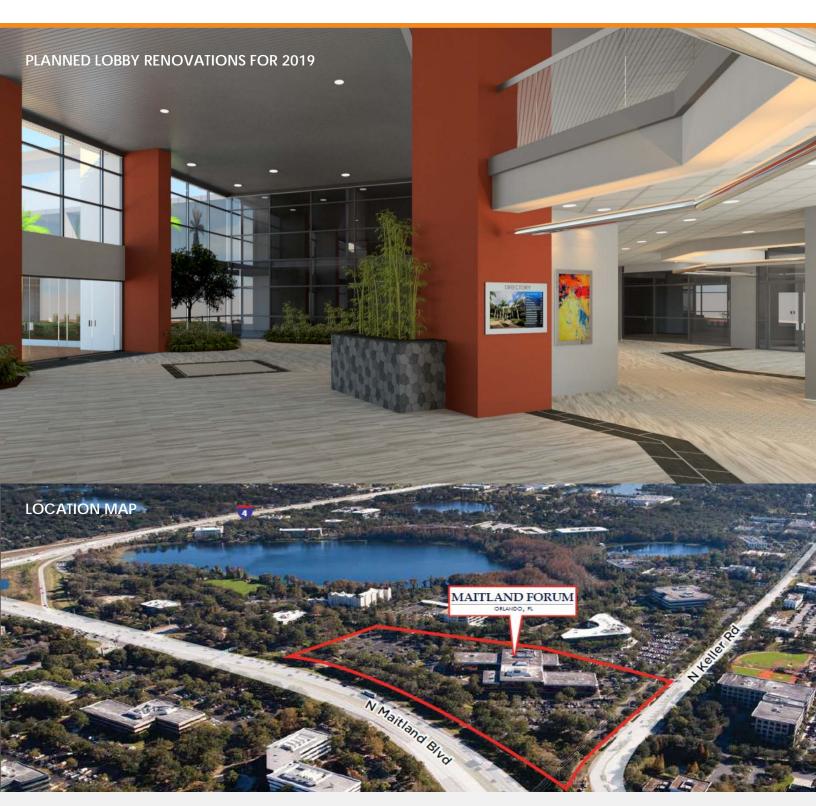

- Common conference center and lobby renovations underway
- On-site property management & security
- Close proximity to business hotels, restaurants, retail shops, RDV Sportsplex and upscale neighborhoods
- Conveniently located less than 1 mile from I-4