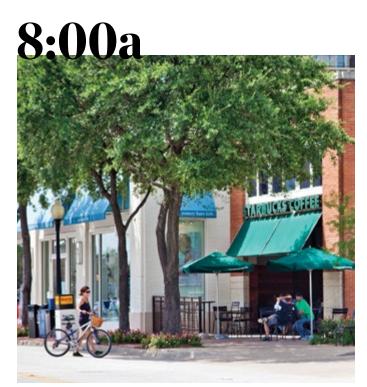

### **COFFEE AT STARBUCKS**

Right around the corner from Highland Park Place, Starbucks is conveniently located so you can grab your morning cup on the way into work.