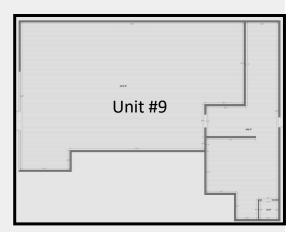

## **Property Features**

- · Four Spaces Left In Plaza
- 142 Parking Spaces
- 18,000 Vehicles Per Day
- Excellent Signage

**Click here for more information.** 

Monadnock

| TOTAL   | 6,400+/- SF |
|---------|-------------|
| Unit #2 | 2,900+/- SF |
| Unit #9 | 3,500+/- SF |
| Unit #4 | 3,040+/- SF |
| Unit #8 | 2,900+/- SF |