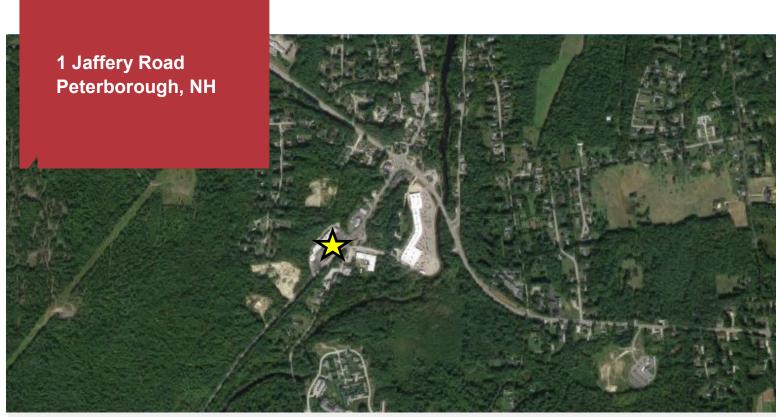

## 1 Jaffrey Road

Peterborough NH

## **Property Features**

- · Four Spaces Left In Plaza
- 142 Parking Spaces
- 18,000 Vehicles Per Day
- Excellent Signage

**Click here for more information.** 





Monadnock

| TOTAL   | 6,400+/- SF |
|---------|-------------|
| Unit #2 | 2,900+/- SF |
| Unit #9 | 3,500+/- SF |
| Unit #4 | 3,040+/- SF |
| Unit #8 | 2,900+/- SF |

## **Aron Brown**

603 637 2010

abrown@nainorwoodgroup.com

116 South River Road Bedford NH 03110 +1 603 668 7000 nainorwoodgroup.com



A 41,000 SF shopping center located just outside the center of Peterborough, NH on Route 202 South. Easy access to both Keene and Manchester. Only four spaces available in this center which has many uses and close to town and Route 101. Half way between Keene and Manchester on Route 202.

Lease Rate: \$10.00 PSF NNN