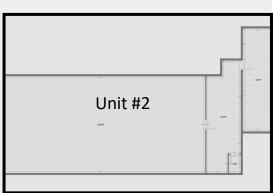

## **Property Features**

- · Four Spaces Left In Plaza
- 142 Parking Spaces
- 18,000 Vehicles Per Day
- Excellent Signage

**Click here for more information.** 

Monadnock

| TOTAL   | 6,400+/- SF |
|---------|-------------|
| Unit #2 | 2,900+/- SF |
| Unit #9 | 3,500+/- SF |
| Unit #4 | 3,040+/- SF |
| Unit #8 | 2,900+/- SF |