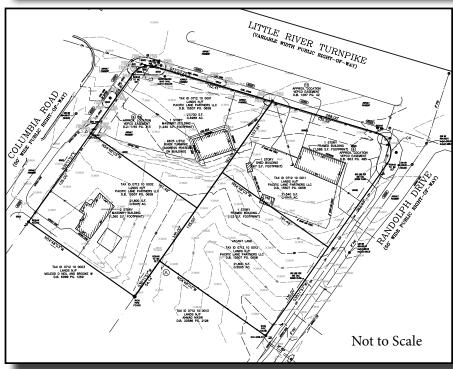

## Addresses:

- 6675 Little River Turnpike
- 4605 Columbia Road

Prime location in Annandale, Fairfax County, VA

## **Current Zoning:**

C-2, Limited Office, Fairfax County

## Also available:

- 1 acre for \$1,850,000 each
- 1 acre for \$1,850,000 each

## **MAY BE DIVIDED INTO** 1 ACRE PARCELS

Meridian Property, Inc.

**Inquiries:** Leonard Brown • 703-399-4161 **Ib@meridianproperty.net**