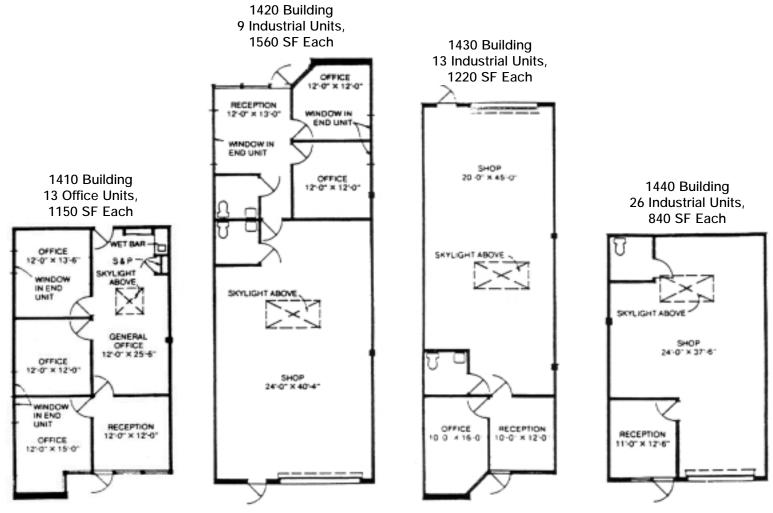

## INDUSTRIAL UNITS AVAILABLE FROM 840 - 1,560 SF OFFICE UNITS AVAILABLE - 1,150 SF