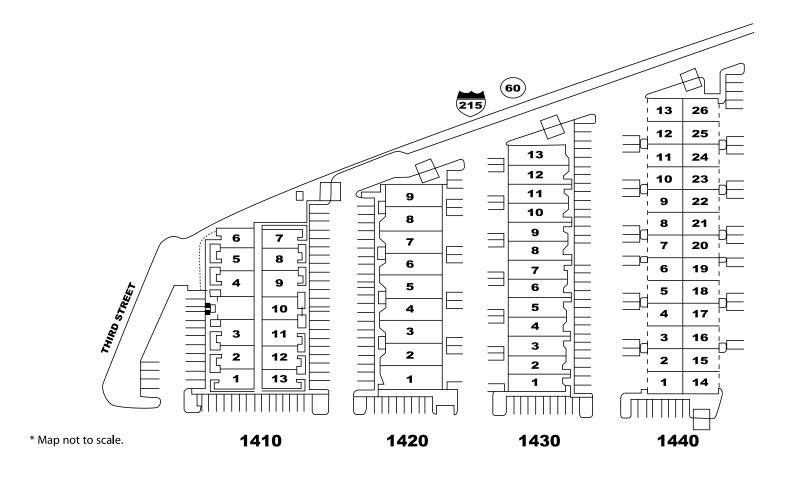

## Interchange Business Center

## INDUSTRIAL UNITS AVAILABLE FROM 840 - 1,560 SF OFFICE UNITS AVAILABLE - 1,150 SF