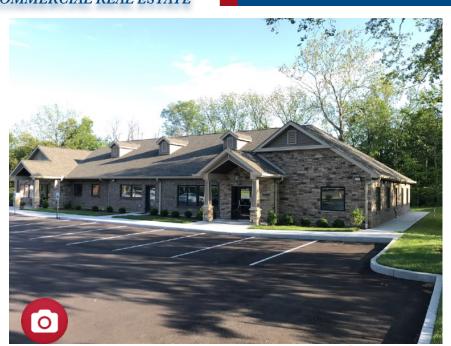

### 7200 Tylersville Road #B

West Chester, OH 45069

Click for Photos

#### **Property Highlights**

- 2,592 SF
- Professional office building (co-tenant Mueselbach Family Dental)
- End cap space
- 1st generation space new construction
- Build-to-Suit (TIA for qualified tenants)
- Ample & convenient parking with private, covered entrance
- 1/2 mile to I-75 in well developed retail/ office area
- High visibility on heavily travelled road