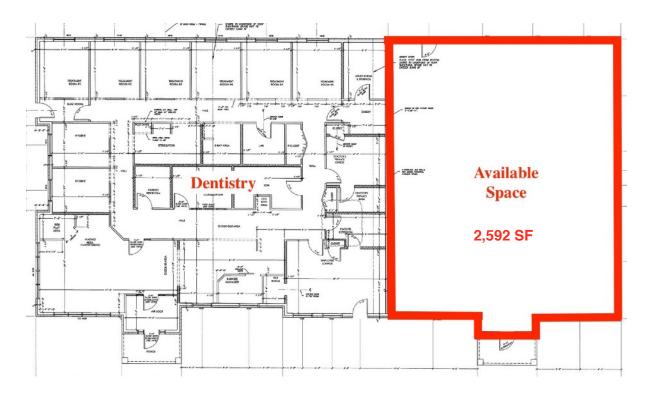

#### Site Plan

#### **Property Details**

| Location      | West Chester, OH (Butler County)                               |
|---------------|----------------------------------------------------------------|
| Building Type | Professional office, multi-tenant                              |
| Year Built    | 2016                                                           |
| Available SF  | 2,592 SF                                                       |
| Amenities     | 1st floor private entry, ample parking                         |
| Tenant Flnish | 1st generation/Build-to-Suit (allowance for qualified tenants) |
| Signage       | Marquis and placard by door                                    |
| Utilities     | Separately metered                                             |
| Rate          | \$16.25 \$15.50 PSF NNN                                        |
| NNN           | \$4.25 PSF                                                     |
|               |                                                                |