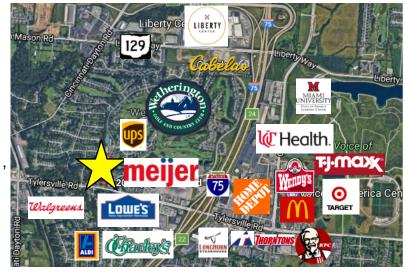

#### **Property Highlights**

- 2,592 SF
- Professional office building (co-tenant Mueselbach Family Dental)
- End cap space
- 1st generation space new construction
- Build-to-Suit (TIA for qualified tenants)
- Ample & convenient parking with private, covered entrance
- 1/2 mile to I-75 in well developed retail/ office area
- High visibility on heavily travelled road