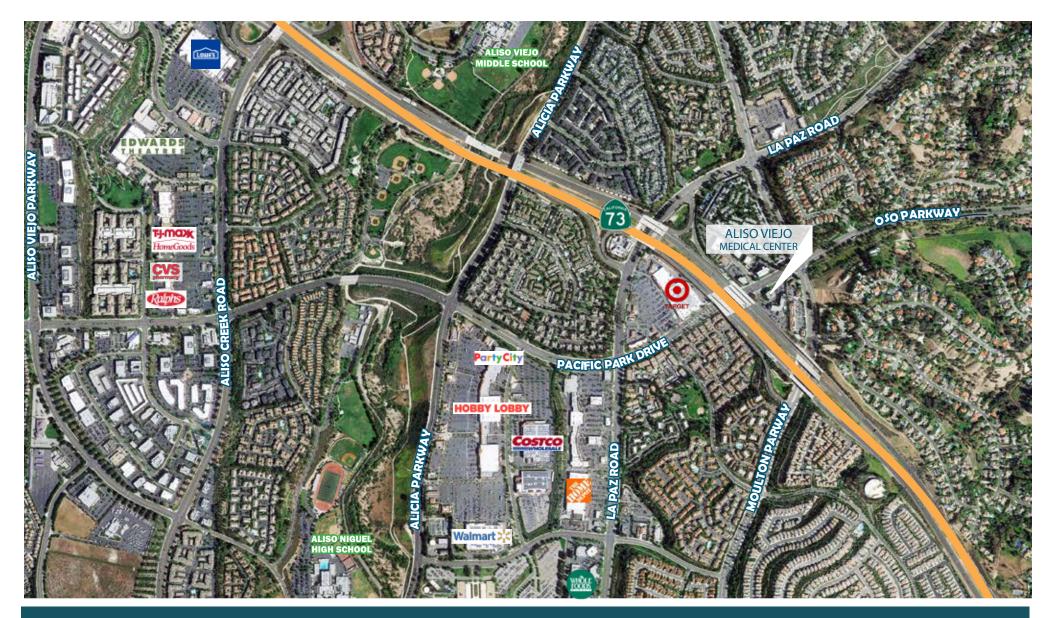

## ALISO VIEJO MEDICAL CENTER 24502 Pacific Park Drive, Aliso Viejo, CA

### **PROPERTY HIGHLIGHTS:**

- Existing 873 RSF medical office
- Class A medical office building
- \$2.35/SF NNN
- Open plan with top of the line finishes
- Waiting area, large room with interior restroom
- Perfect for psychiatrist type of use
- Prime South Orange County location with immediate access to the 73 freeway, local shops and restaurants
- Newly remodeled building with updated common areas