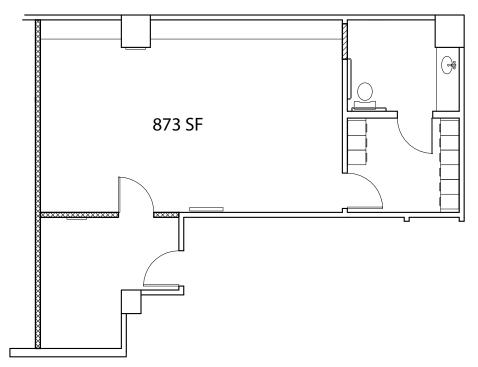

# **FOR LEASE** 873 RSF MEDICAL OFFICE

### **PROPERTY HIGHLIGHTS:**

- Existing 873 RSF medical office
- Class A medical office building
- \$2.35/SF NNN
- Open plan with top of the line finishes
- Waiting area, large room with interior restroom
- Perfect for psychiatrist type of use
- Prime South Orange County location with immediate access to the 73 freeway, local shops and restaurants
- Newly remodeled building with updated common areas