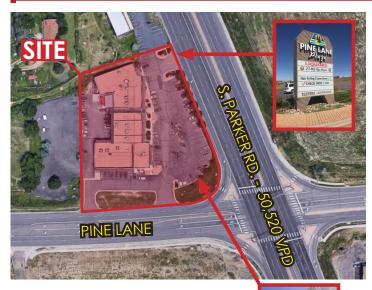

#### PROPERTY FEATURES

- Great location on Parker Road south of Parker Adventist Hospital and Children's Hospital at Parker Adventist (134 licensed beds. 6,919 annual admissions. 23,185 annual emergency room visits)
- Ideal for Medical Office, General Office or Retail
- Join neighboring retail, medical and office tenants including 20 Mile Tap House, State Farm, and a wide variety of national, regional and local retailers

# TRAFFIC COUNTS South Parker Road 50,520 VPD Lincoln Ave. 36,000 VPD

The information disclosed herein has been secured by sources we believe to be reliable, but we make no representations or warranties, expressed or implied, as to the accuracy of the information. Tenant or investor must independently verify the information and bears all risk for inaccuracies.