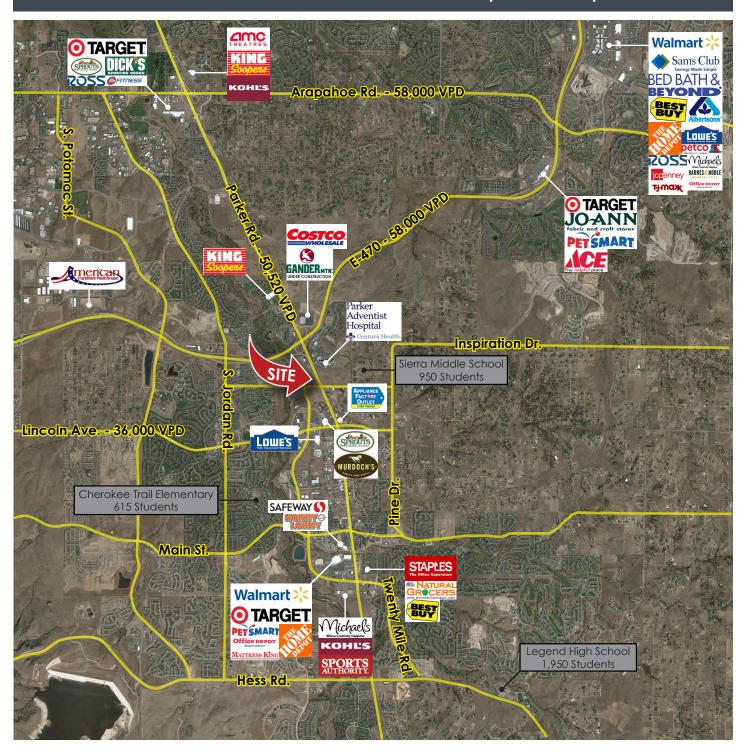

#### PROPERTY FEATURES

- Great location on Parker Road south of Parker Adventist Hospital and Children's Hospital at Parker Adventist (134 licensed beds. 6,919 annual admissions. 23,185 annual emergency room visits)
- Ideal for Medical Office, General Office or Retail
- Join neighboring retail, medical and office tenants including 20 Mile Tap House, State Farm, and a wide variety of national, regional and local retailers

| DEMOGRAPHICS              | 1 MILE   | 3 MILE    | 5 MILE    |
|---------------------------|----------|-----------|-----------|
| 2017 Population           | 5,636    | 55,501    | 142,423   |
| 2022 Projected Population | 6,356    | 62,160    | 158,083   |
| 2017 Average HH Income    | \$88,144 | \$110,908 | \$120,002 |
| 2017 Households           | 2,692    | 21,047    | 51,204    |

# TRAFFIC COUNTS South Parker Road 50,520 VPD Lincoln Ave. 36,000 VPD

The information disclosed herein has been secured by sources we believe to be reliable, but we make no representations or warranties, expressed or implied, as to the accuracy of the information. Tenant or investor must independently verify the information and bears all risk for inaccuracies.