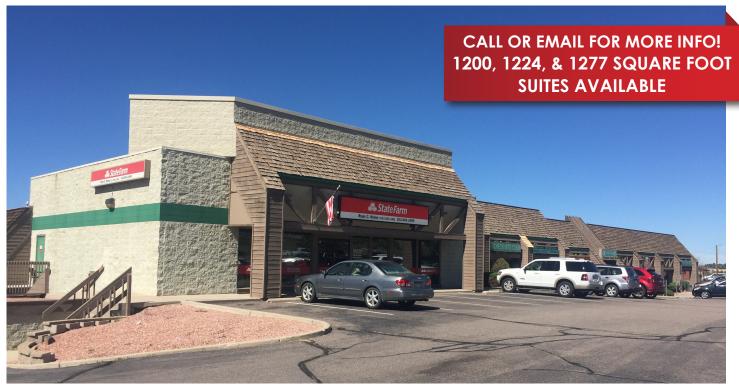

## PINE LANE PLAZA | PARKER ROAD & PINE LANE

COMMERCIAL SPACE FOR LEASE

## 12543 NORTH HIGHWAY 83, PARKER, CO 80134

#### PROPERTY FEATURES

- Great location on Parker Road south of Parker Adventist Hospital and Children's Hospital at Parker Adventist (134 licensed beds. 6,919 annual admissions. 23,185 annual emergency room visits)
- Ideal for Medical Office, General Office or Retail
- Join neighboring retail, medical and office tenants including 20 Mile Tap House, State Farm, and a wide variety of national, regional and local retailers