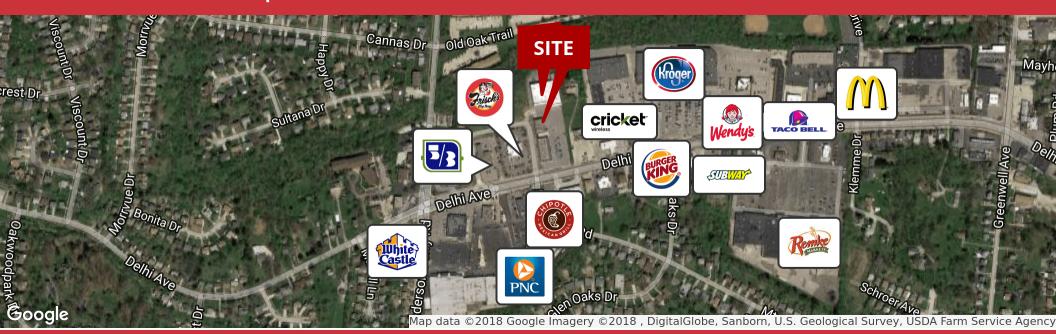

## Retail | 1,200-24,000 SF

- Great retail location just east of Anderson Ferry Rd.
- Available spaces are anchored by Dollar Tree
- 15 minutes from downtown Cincinnati
- Spaces are just to the west of west side Kroger store
- Large 24,000 SF space available but can divide
- Very competitive lease rates for the area
- \$8/SF NNN