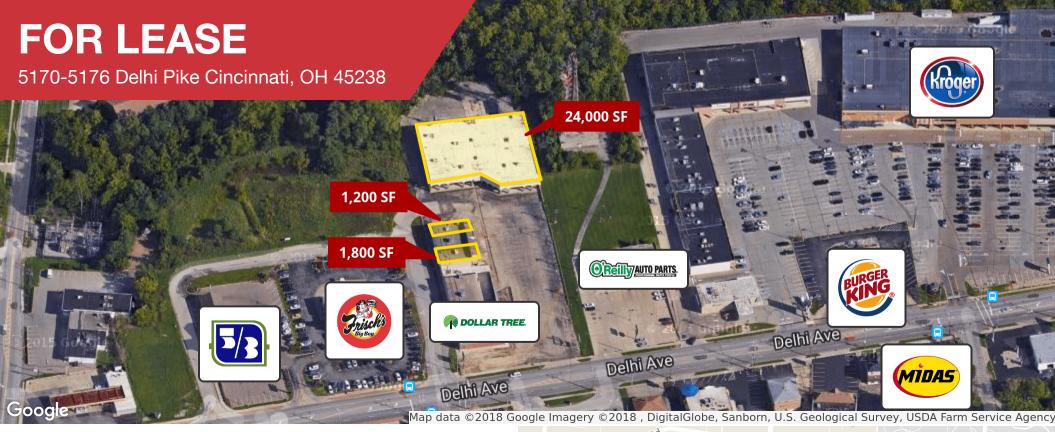

## Retail | 1,200-24,000 SF

- Great retail location just east of Anderson Ferry Rd.
- Available spaces are anchored by Dollar Tree
- 15 minutes from downtown Cincinnati
- Spaces are just to the west of west side Kroger store
- Large 24,000 SF space available but can divide
- Very competitive lease rates for the area
- \$8/SF NNN

## **FOR LEASE**

5170-5176 Delhi Pike Cincinnati, OH 45238

No Warranty Or Representation, Express Or Implied, Is Made As To The Accuracy Of The Information Contained Herein, And The Same Is Submitted Subject To Errors, Omissions, Change Of Price, Rental Or Other Conditions, Prior Sale, Lease Or Financing, Or Withdrawal Without Notice, And Of Any Special Listing Conditions Imposed By Our Principals No Warranties Or Rep. resentations Are Made As To The Condition Of The Property Or Any Hazards Contained Therein Area.