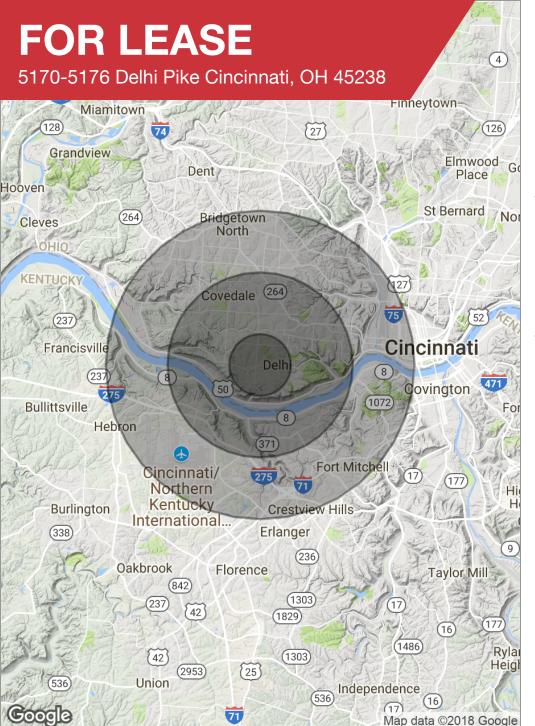

## Retail Spaces for Lease in Great West Side Location

| POPULATION                            | 1 MILE          | 3 MILES               | 5 MILES               |
|---------------------------------------|-----------------|-----------------------|-----------------------|
| Total population                      | 11,613          | 82,584                | 204,254               |
| Median age                            | 37.7            | 35.9                  | 35.5                  |
| Median age (male)                     | 35.5            | 33.5                  | 33.3                  |
| Median age (Female)                   | 40.2            | 38.1                  | 37.4                  |
|                                       |                 |                       |                       |
| HOUSEHOLDS & INCOME                   | 1 MILE          | 3 MILES               | 5 MILES               |
| HOUSEHOLDS & INCOME  Total households | 1 MILE<br>4,055 | <b>3 MILES</b> 31,638 | <b>5 MILES</b> 80,158 |
|                                       |                 |                       |                       |
| Total households                      | 4,055           | 31,638                | 80,158                |