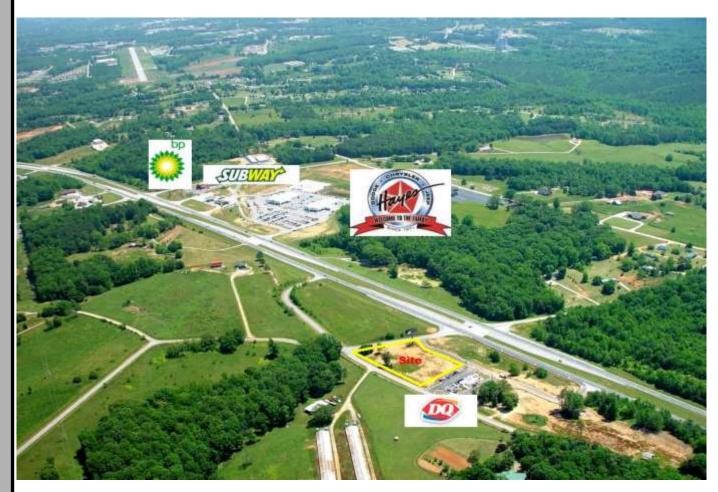

# 1.49 graded acres Pin Corner Hwy 365 at Wilbanks Habersham County

3399 Hwy 365, Alto

## **Property Information**

Priced to sell! \$225,000

Adjacent to the #1 Dairy Queen in North Georgia!

Over \$1.3 million annually

- 1.49 graded acres
- Full survey
- All utilities
- Cross Easements already paved

## Commercial Site

Alto, GA