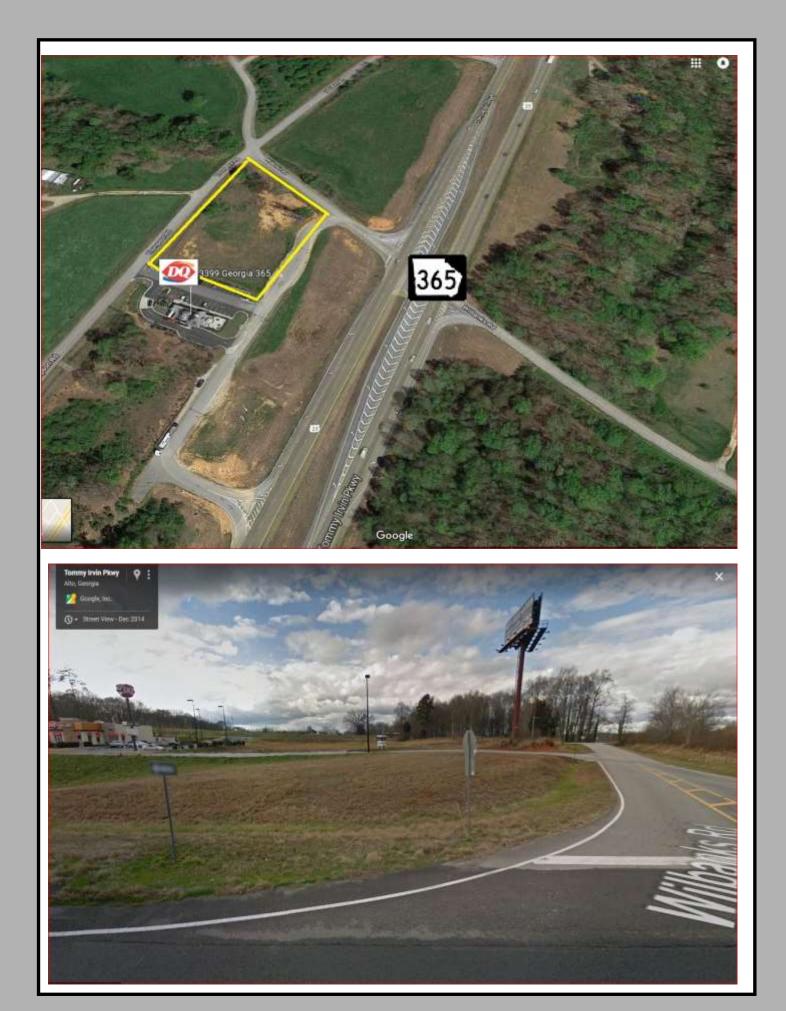

# 1.49 graded acres Pin Corner Hwy 365 at Wilbanks Habersham County

3399 Hwy 365, Alto

## **Property Information**

Priced to sell! \$225,000

Adjacent to the #1 Dairy Queen in North Georgia!

Over \$1.3 million annually

- 1.49 graded acres
- Full survey
- All utilities
- Cross Easements already paved

#### COMMERCIAL DIVISION

Convenient to the Atlanta market & North Georgia mountains.

I-985 North. Road becomes GA Hwy 365. Proceed approximately 17 miles. Property at the corner of GA Hwy 365 and Wilbanks.