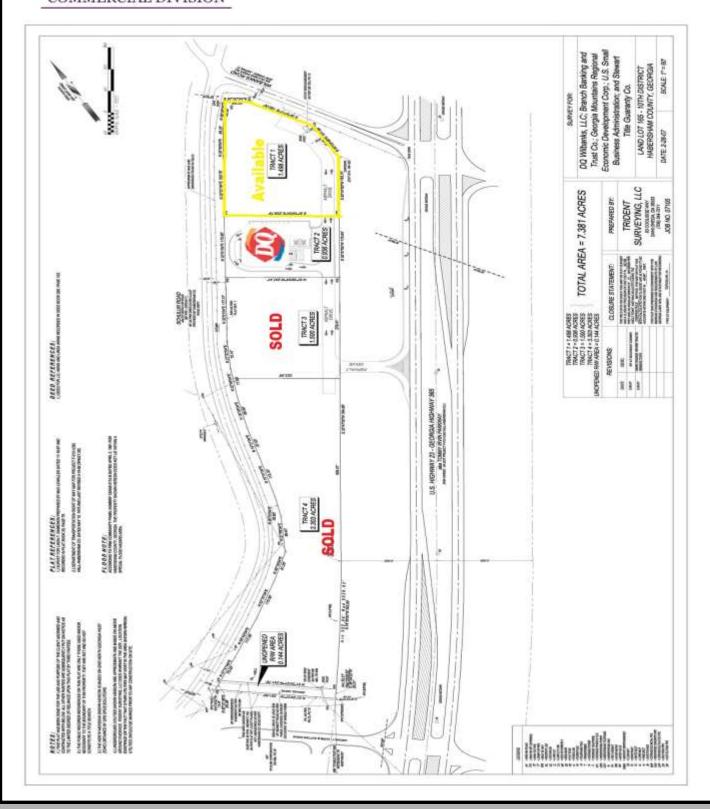

# 1.49 graded acres Pin Corner Hwy 365 at Wilbanks Habersham County

3399 Hwy 365, Alto

## **Property Information**

Priced to sell! \$225,000

Adjacent to the #1 Dairy Queen in North Georgia!

Over \$1.3 million annually

- 1.49 graded acres
- Full survey
- All utilities
- Cross Easements already paved

- Clean Phase I & II Environmental
- Decal land & Sign easements in
- Protective Covenants
- 2016 Daily traffic counts =26,300

For a complete list of Covenants and Restrictions

Please visit http://www.brenthoffman.com/listings/l0008.html

## **Property Plat**