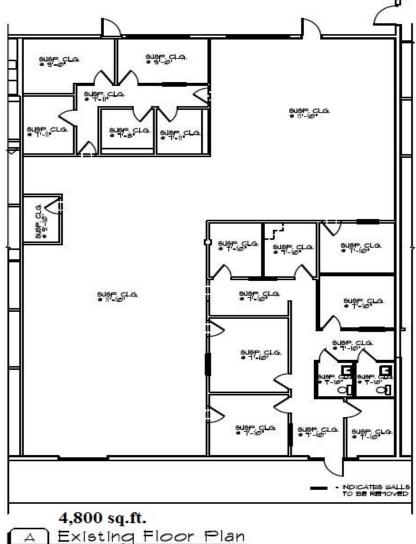

#### **FEATURES**

- 4,800 Square Feet
- 12' Ceilings in Open Areas
- Ground Level Rear Loading Doors
- Conditioned Storage Areas
- Convenient to the Cities of Orlando, Winter Park and Maitland
- Minutes from Major Roadways 414, 429, 408, and Interstate 4