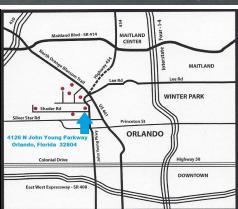

## Free Standing Flexible Professional Office

Northwest Orlando — Lee Road & John Young Parkway

4146 North John Young Pkwy Orlando, FL 32804