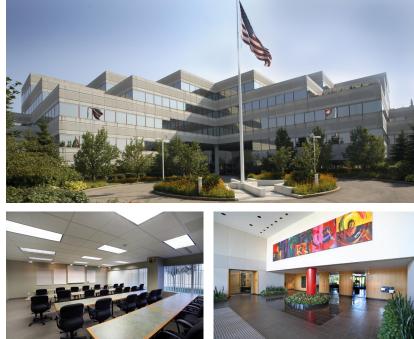

## Enterprise Place 3401 Enterprise Parkway | Beachwood, OH 44122

| Year Built:               | 1985 (2016)                                                                                                                                                        | Utilities/Services:                                                                                                                                                                                                                                                                                                                                                             |
|---------------------------|--------------------------------------------------------------------------------------------------------------------------------------------------------------------|---------------------------------------------------------------------------------------------------------------------------------------------------------------------------------------------------------------------------------------------------------------------------------------------------------------------------------------------------------------------------------|
| Building Size:            | 124,550 rentable square feet<br>Five (5) floors                                                                                                                    | Tenants are separately metered and billed for<br>electricity at public utility rates. Heating, ventilating<br>and air conditioning is provided by landlord during<br>normal building hours of 8 a.m.–6 p.m. Monday                                                                                                                                                              |
| Method of<br>Measurement: | 16% multi-tenant                                                                                                                                                   | through Friday, and 8 a.m.–1 p.m. Saturdays.                                                                                                                                                                                                                                                                                                                                    |
| medsurement.              |                                                                                                                                                                    | Amenities:                                                                                                                                                                                                                                                                                                                                                                      |
| Rental Rate:              | \$22.50 per rentable sq. ft.                                                                                                                                       | Highly visible location at intersection of I-271 and<br>Chagrin Boulevard, close to numerous restaurants                                                                                                                                                                                                                                                                        |
| Space Available:          | Suite 105; 6,718 rsf<br>Suite 115; 8,434 rsf (Nov.)<br>Suite 205; 1,734 rsf<br>Suite 220; 3,200 rsf<br>Suite 410; 8,224 rsf (Nov.)<br>Suite 500; 20,191 rsf (Nov.) | and hotels, full-time on-site maintenance staff,<br>day cleaning, beautifully landscaped grounds,<br>sit-down café in building providing breakfast and<br>lunch service. Building conference room available<br>free of charge to all tenants and includes seating<br>for 28, tables and wireless internet. P.F. Chang's<br>China Bistro, a full service restaurant, is adjacent |
| Escalations:              | Tenants pay pro rata share of<br>increases in operating expenses,<br>taxes and insurance over a                                                                    | to the building, servicing lunch and dinner seven days a week.                                                                                                                                                                                                                                                                                                                  |
|                           | base year.                                                                                                                                                         | Leasing Information:                                                                                                                                                                                                                                                                                                                                                            |
| Improvements:             | Negotiable                                                                                                                                                         | Dennis M. Bush<br>Goldberg Companies, Inc.<br>25101 Chagrin Blvd., Suite 300                                                                                                                                                                                                                                                                                                    |
| Elevators:                | Three (3) high-speed electric passenger elevators                                                                                                                  | Beachwood, OH 44122<br>P 216-831-6100<br>F 216-831-2745                                                                                                                                                                                                                                                                                                                         |
| Security:                 | 24-hour key-card security access                                                                                                                                   | GoldbergCompanies.com                                                                                                                                                                                                                                                                                                                                                           |
| Janitorial Services:      | Provided five (5) nights per week after business hours.                                                                                                            | Information contained herein was received from sources<br>deemed reliable. It is subject to errors, omissions or withdrawal<br>from the market without notice.                                                                                                                                                                                                                  |
| Parking:                  | Ample free surface parking.<br>Indoor heated parking available<br>at \$85 per month, per space.                                                                    |                                                                                                                                                                                                                                                                                                                                                                                 |