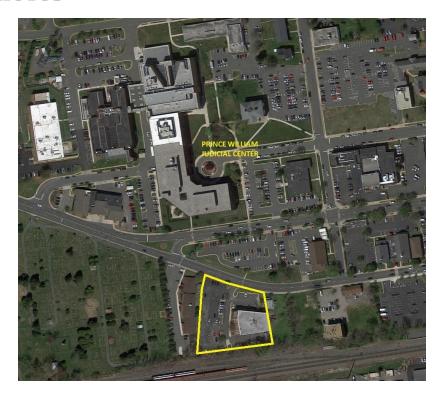

### **LOCATION MAPS**

PRESENTED BY:

**BRIAN SNOOK** 

**COMMERCIAL AGENT** 

703.330.1224

brian@weber-rector.com

### **LOCATION OVERVIEW**

Located across from Prince William County Courthouse. Within walking distance to Old Town Manassas Shops & Restaurants!

PRESENTED BY:

BRIAN SNOOK
COMMERCIAL AGENT

703.330.1224

brian@weber-rector.com