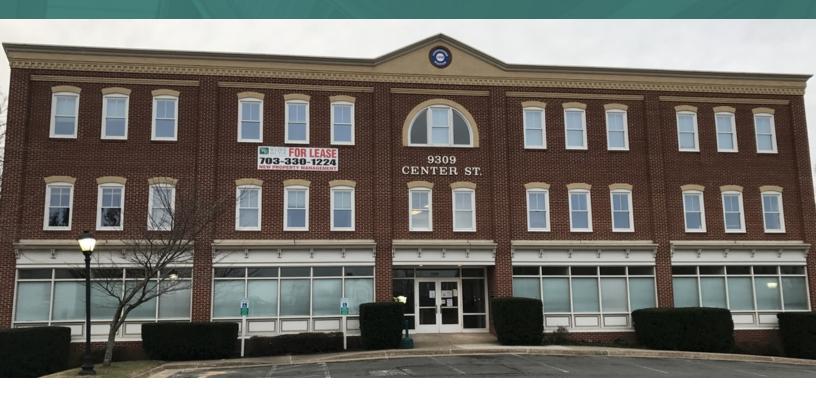

# **COURTHOUSE STATION**

9309 CENTER ST. MANASSAS, VA 20110

### **OFFERING SUMMARY**

Lease Type: Full Service (Net of

Janitorial)

Available SF: 3,783 SF

Lease Rate: **\$18.00/SF** 

Building Size: 32,500 SF

Zoning: B-3

Market: Washington DC

#### PROPERTY OVERVIEW

First floor office suite available! Zoned B-3. Professionally managed building! Abundant parking - (4) spaces per 1,000 SF.