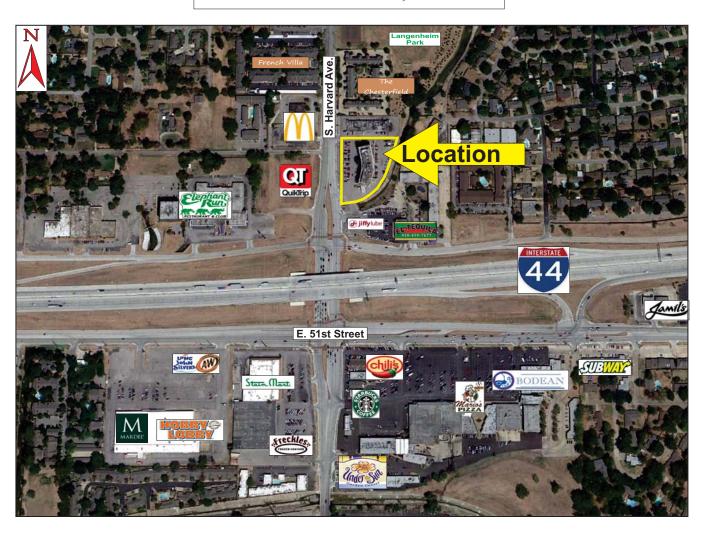

## HARVARD TOWER Office Space For Lease

**Conveniently located at:** 

4815 S. Harvard Tulsa, Oklahoma

Full Service Office Leases

Terrific Expressway Access
On-site Banking Facility
Close to Restaurants & Shopping

## Harvard Tower 4815 S. Harvard - Tulsa, Oklahoma

**Greater Tulsa Area Map** 

| Demographics:  |          |          |          |
|----------------|----------|----------|----------|
| 2018           | 1 Mile   | 3 Miles  | 5 Miles  |
| Population     | 9,461    | 96,942   | 239,443  |
| Households     | 4,649    | 44,634   | 108,200  |
| Avg. HH Income | \$92,800 | \$81,871 | \$73,731 |