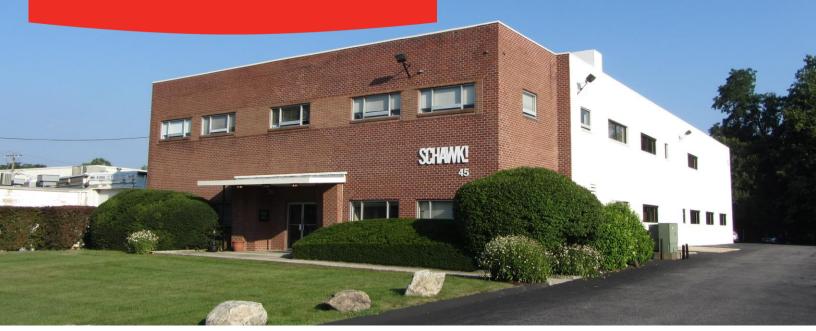

# 45 RESEARCH DRIVE STAMFORD, CT

CUSHMAN & WAKEFIELD®

OFFICE/FLEX FOR LEASE 20,000 sf

## **PROPERTY FEATURES**

- Located in Stamford's Research Park, this quality office/flex building is available for lease
- 2-story building 10,000 sf per floor
- Approximately 16,000 sf office / 4,000 sf storage
- Gas heat
- 8 A/C units for flexible control
- 8 x 12 overhead door
- 1600 AMP power, fiber optic cable, CAT 5 E data lines
- New windows in most of the building

### **BUILDING FEATURES**

| TOTAL SQUARE FEET | 20,000 sf                     |
|-------------------|-------------------------------|
|                   | 10,000 sf per floor           |
| PARKING           | 55 spaces on-site, 1.05 acres |
| ZONING            | ML-Industrial                 |
| LEASE RATE        | \$11.50 psf NNN               |