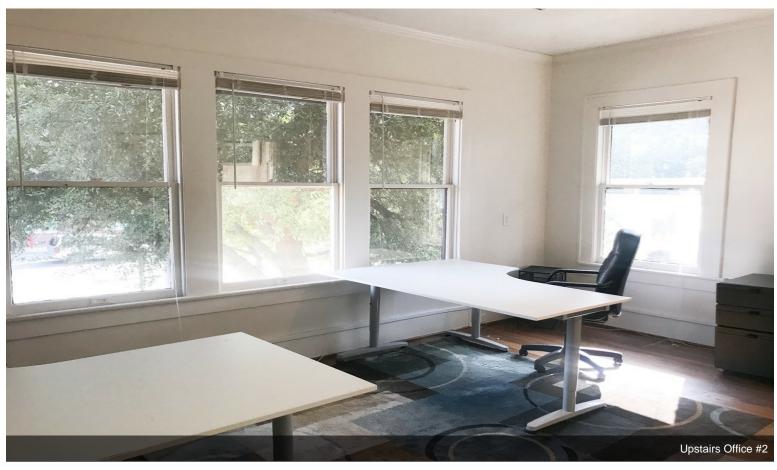

### \$15.00 /SF/Yr

Free Standing Office/Retail Building with lots of light, hardwood floors and flexible space. Never flooded. Ample front and back parking. Multiple private offices, open floor environments (landlord can add/remove doors + walls to change space), storage space, enclosed 2nd floor patio and two kitchens. Wonderful inside the loop location. Walking distance from bars, restaurants, museums, art galleries, grocery stores and shopping in Montrose District. This Montrose location is spitting distance from University of St.Thomas, MENIL, River Oaks, Upper Kirby, Shepherd, Montrose, Midtown and Downtown. This is a triple net lease. Please call with any questions! This property will not last long.

- Full bathroom and kitchen facilities
- · Beautiful wood flooring and accents
- Open floor plan with lots of light
- Great location! Never flooded.
- Landlord can add/remove doors + walls to change space
- Landlord has a surplus of office furniture, cubicles, etc.