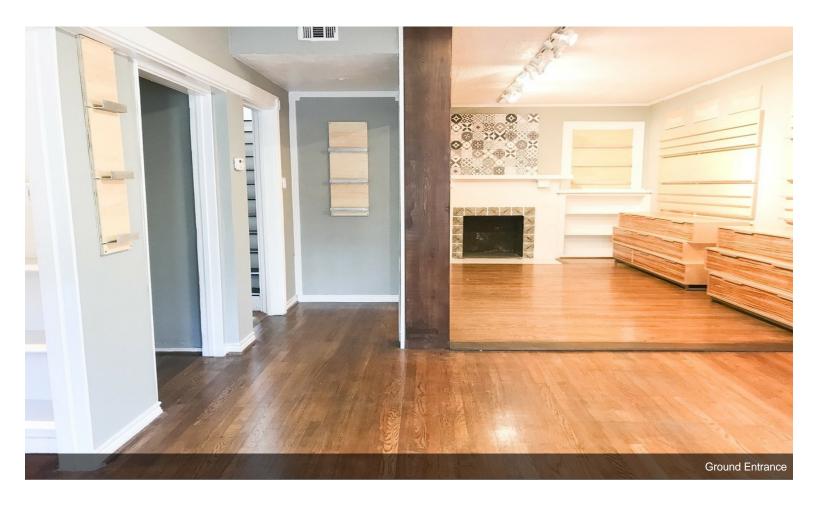

### \$15.00 /SF/Yr

Free Standing Office/Retail Building with lots of light, hardwood floors and flexible space. Never flooded. Ample front and back parking. Multiple private offices, open floor environments (landlord can add/remove doors + walls to change space), storage space, enclosed 2nd floor patio and two kitchens. Wonderful inside the loop location. Walking distance from bars, restaurants, museums, art galleries, grocery stores and shopping in Montrose District. This Montrose location is spitting distance from University of St.Thomas, MENIL, River Oaks, Upper Kirby, Shepherd, Montrose, Midtown and Downtown. This is a triple net lease. Please call with any questions! This property will not last long.

- Full bathroom and kitchen facilities
- · Beautiful wood flooring and accents
- Open floor plan with lots of light
- Great location! Never flooded.
- Landlord can add/remove doors + walls to change space
- Landlord has a surplus of office furniture, cubicles, etc.