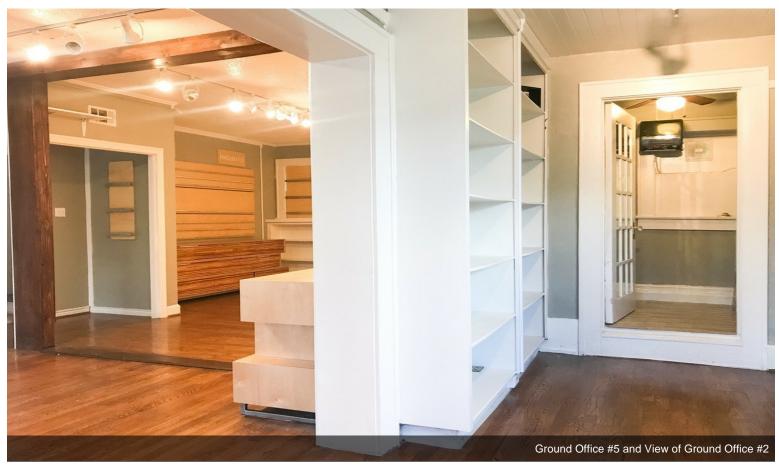

### \$15.00 /SF/Yr

Free Standing Office/Retail Building with lots of light, hardwood floors and flexible space. Never flooded. Ample front and back parking. Multiple private offices, open floor environments (landlord can add/remove doors + walls to change space), storage space, enclosed 2nd floor patio and two kitchens. Wonderful inside the loop location. Walking distance from bars, restaurants, museums, art galleries, grocery stores and shopping in Montrose District. This Montrose location is spitting distance from University of St.Thomas, MENIL, River Oaks, Upper Kirby, Shepherd, Montrose, Midtown and Downtown. This is a triple net lease. Please call with any questions! This property will not last long.

- Full bathroom and kitchen facilities
- · Beautiful wood flooring and accents
- Open floor plan with lots of light
- Great location! Never flooded.
- Landlord can add/remove doors + walls to change space
- Landlord has a surplus of office furniture, cubicles, etc.