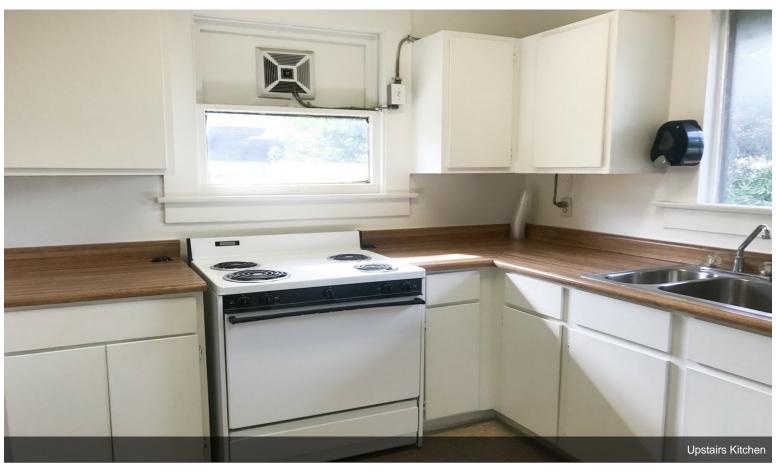

### \$15.00 /SF/Yr

Free Standing Office/Retail Building with lots of light, hardwood floors and flexible space. Never flooded. Ample front and back parking. Multiple private offices, open floor environments (landlord can add/remove doors + walls to change space), storage space, enclosed 2nd floor patio and two kitchens. Wonderful inside the loop location. Walking distance from bars, restaurants, museums, art galleries, grocery stores and shopping in Montrose District. This Montrose location is spitting distance from University of St.Thomas, MENIL, River Oaks, Upper Kirby, Shepherd, Montrose, Midtown and Downtown. This is a triple net lease. Please call with any questions! This property will not last long.