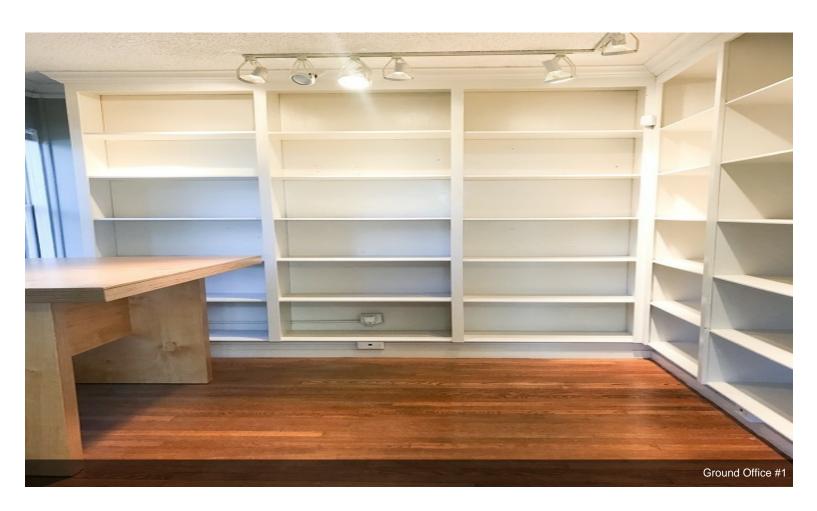

### \$15.00 /SF/Yr

Free Standing Office/Retail Building with lots of light, hardwood floors and flexible space. Never flooded. Ample front and back parking. Multiple private offices, open floor environments (landlord can add/remove doors + walls to change space), storage space, enclosed 2nd floor patio and two kitchens. Wonderful inside the loop location. Walking distance from bars, restaurants, museums, art galleries, grocery stores and shopping in Montrose District. This Montrose location is spitting distance from University of St.Thomas, MENIL, River Oaks, Upper Kirby, Shepherd, Montrose, Midtown and Downtown. This is a triple net lease. Please call with any questions! This property will not last long.

- Full bathroom and kitchen facilities
- · Beautiful wood flooring and accents
- Open floor plan with lots of light
- Great location! Never flooded.
- Landlord can add/remove doors + walls to change space
- Landlord has a surplus of office furniture, cubicles, etc.