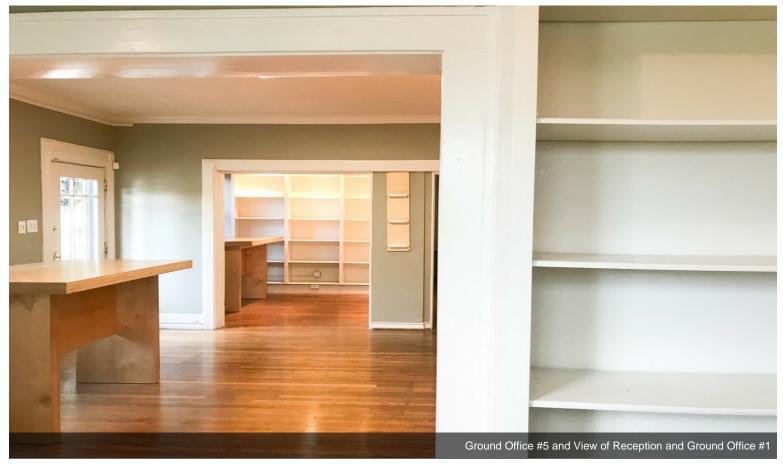

### \$15.00 /SF/Yr

Free Standing Office/Retail Building with lots of light, hardwood floors and flexible space. Never flooded. Ample front and back parking. Multiple private offices, open floor environments (landlord can add/remove doors + walls to change space), storage space, enclosed 2nd floor patio and two kitchens. Wonderful inside the loop location. Walking distance from bars, restaurants, museums, art galleries, grocery stores and shopping in Montrose District. This Montrose location is spitting distance from University of St.Thomas, MENIL, River Oaks, Upper Kirby, Shepherd, Montrose, Midtown and Downtown. This is a triple net lease. Please call with any questions! This property will not last long.

- Full bathroom and kitchen facilities
- · Beautiful wood flooring and accents
- Open floor plan with lots of light
- Great location! Never flooded.
- Landlord can add/remove doors + walls to change space
- Landlord has a surplus of office furniture, cubicles, etc.