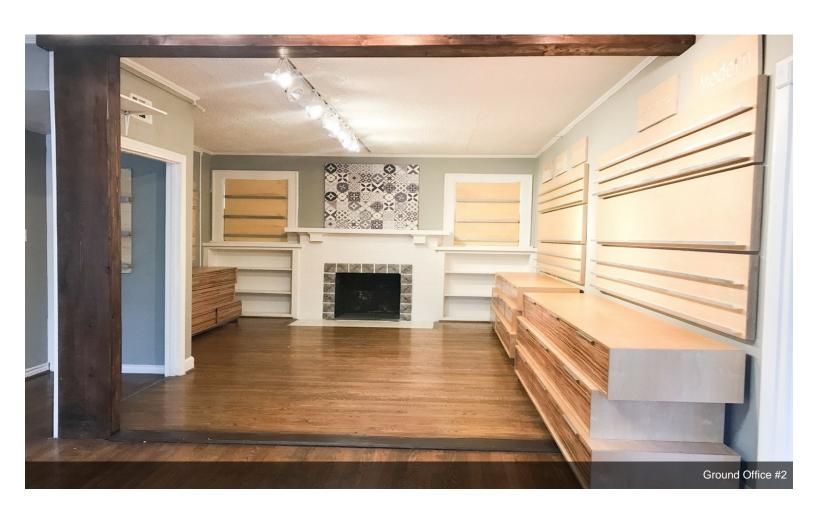

### \$15.00 /SF/Yr

Free Standing Office/Retail Building with lots of light, hardwood floors and flexible space. Never flooded. Ample front and back parking. Multiple private offices, open floor environments (landlord can add/remove doors + walls to change space), storage space, enclosed 2nd floor patio and two kitchens. Wonderful inside the loop location. Walking distance from bars, restaurants, museums, art galleries, grocery stores and shopping in Montrose District. This Montrose location is spitting distance from University of St.Thomas, MENIL, River Oaks, Upper Kirby, Shepherd, Montrose, Midtown and Downtown. This is a triple net lease. Please call with any questions! This property will not last long.

- Full bathroom and kitchen facilities
- · Beautiful wood flooring and accents
- Open floor plan with lots of light
- Great location! Never flooded.
- Landlord can add/remove doors + walls to change space
- Landlord has a surplus of office furniture, cubicles, etc.