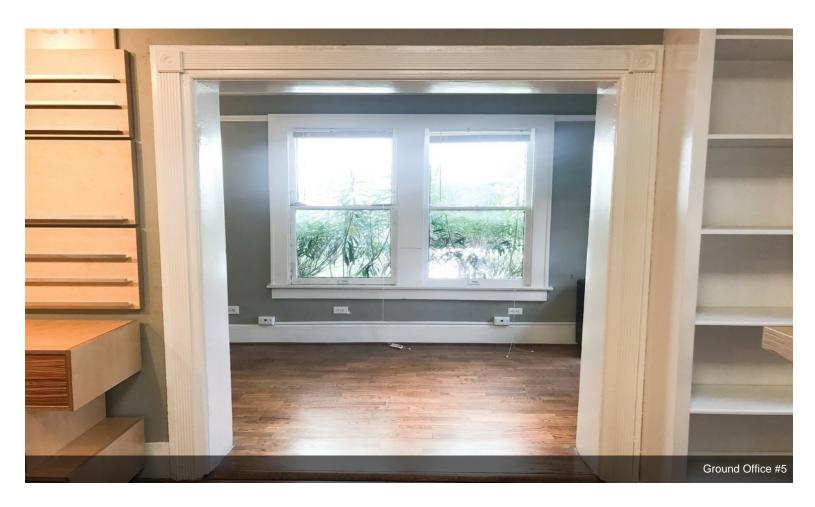

### \$15.00 /SF/Yr

Free Standing Office/Retail Building with lots of light, hardwood floors and flexible space. Never flooded. Ample front and back parking. Multiple private offices, open floor environments (landlord can add/remove doors + walls to change space), storage space, enclosed 2nd floor patio and two kitchens. Wonderful inside the loop location. Walking distance from bars, restaurants, museums, art galleries, grocery stores and shopping in Montrose District. This Montrose location is spitting distance from University of St.Thomas, MENIL, River Oaks, Upper Kirby, Shepherd, Montrose, Midtown and Downtown. This is a triple net lease. Please call with any questions! This property will not last long.

- Full bathroom and kitchen facilities
- · Beautiful wood flooring and accents
- Open floor plan with lots of light
- Great location! Never flooded.
- Landlord can add/remove doors + walls to change space
- Landlord has a surplus of office furniture, cubicles, etc.