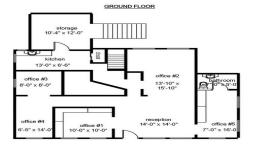

### 1st Floor Ste Whole Building

| Space Available | 2,388 SF       |
|-----------------|----------------|
| Rental Rate     | \$15.00 /SF/Yr |
| Date Available  | 30 Days        |
| Service Type    | Triple Net     |
| Space Type      | Relet          |
| Space Use       | Office/Retail  |
| Lease Term      | 3 - 5 Years    |
|                 |                |

This space is availble as a whole building. This lease is for both the first and second floor combined. Please do not call about leasing one floor or the other. Lease is for entire building only.

1632 W Alabama St, Houston, TX 77006