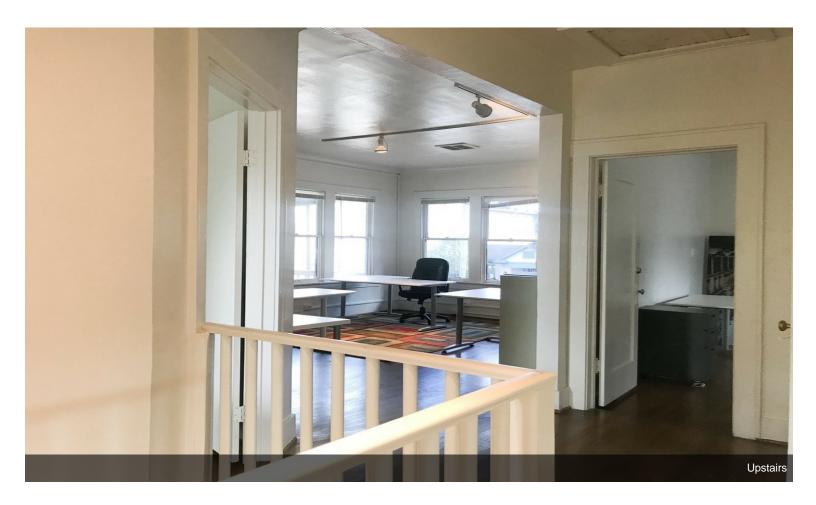

### \$15.00 /SF/Yr

Free Standing Office/Retail Building with lots of light, hardwood floors and flexible space. Never flooded. Ample front and back parking. Multiple private offices, open floor environments (landlord can add/remove doors + walls to change space), storage space, enclosed 2nd floor patio and two kitchens. Wonderful inside the loop location. Walking distance from bars, restaurants, museums, art galleries, grocery stores and shopping in Montrose District. This Montrose location is spitting distance from University of St.Thomas, MENIL, River Oaks, Upper Kirby, Shepherd, Montrose, Midtown and Downtown. This is a triple net lease. Please call with any questions! This property will not last long.