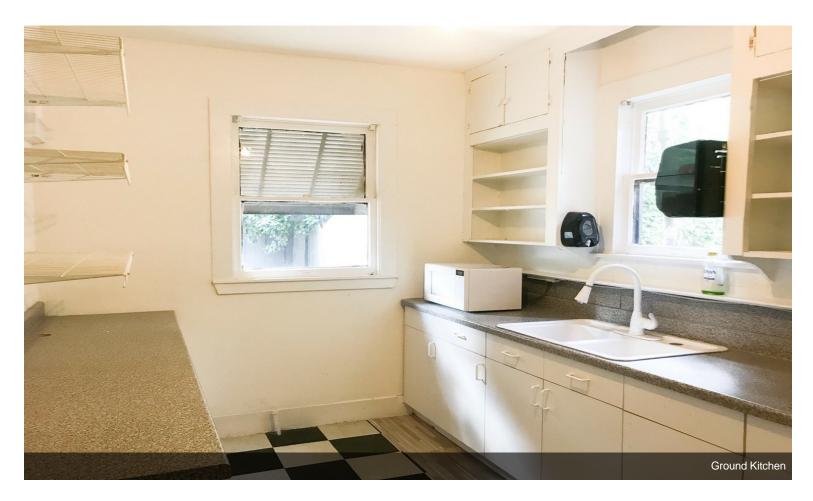

### \$15.00 /SF/Yr

Free Standing Office/Retail Building with lots of light, hardwood floors and flexible space. Never flooded. Ample front and back parking. Multiple private offices, open floor environments (landlord can add/remove doors + walls to change space), storage space, enclosed 2nd floor patio and two kitchens. Wonderful inside the loop location. Walking distance from bars, restaurants, museums, art galleries, grocery stores and shopping in Montrose District. This Montrose location is spitting distance from University of St.Thomas, MENIL, River Oaks, Upper Kirby, Shepherd, Montrose, Midtown and Downtown. This is a triple net lease. Please call with any questions! This property will not last long.

- Full bathroom and kitchen facilities
- · Beautiful wood flooring and accents
- Open floor plan with lots of light
- Great location! Never flooded.
- Landlord can add/remove doors + walls to change space
- Landlord has a surplus of office furniture, cubicles, etc.