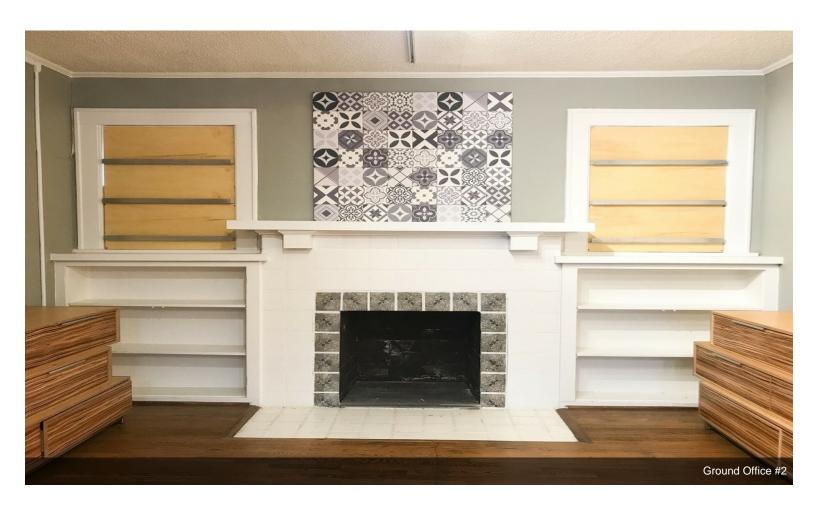

### \$15.00 /SF/Yr

Free Standing Office/Retail Building with lots of light, hardwood floors and flexible space. Never flooded. Ample front and back parking. Multiple private offices, open floor environments (landlord can add/remove doors + walls to change space), storage space, enclosed 2nd floor patio and two kitchens. Wonderful inside the loop location. Walking distance from bars, restaurants, museums, art galleries, grocery stores and shopping in Montrose District. This Montrose location is spitting distance from University of St.Thomas, MENIL, River Oaks, Upper Kirby, Shepherd, Montrose, Midtown and Downtown. This is a triple net lease. Please call with any questions! This property will not last long.

- Full bathroom and kitchen facilities
- · Beautiful wood flooring and accents
- Open floor plan with lots of light
- Great location! Never flooded.
- Landlord can add/remove doors + walls to change space
- Landlord has a surplus of office furniture, cubicles, etc.