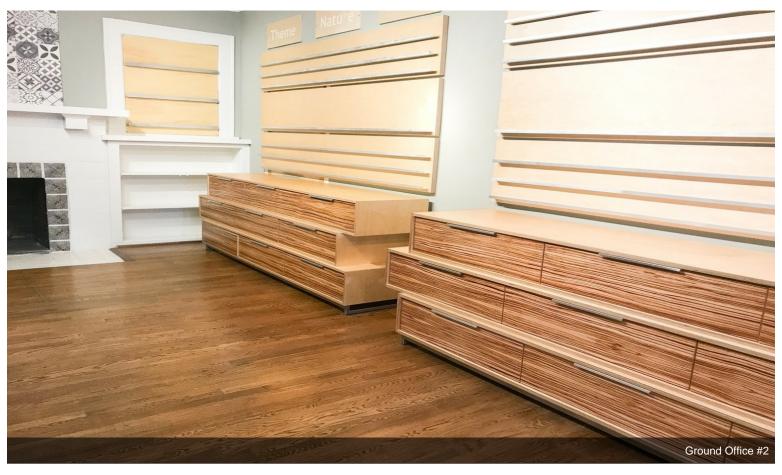

### \$15.00 /SF/Yr

Free Standing Office/Retail Building with lots of light, hardwood floors and flexible space. Never flooded. Ample front and back parking. Multiple private offices, open floor environments (landlord can add/remove doors + walls to change space), storage space, enclosed 2nd floor patio and two kitchens. Wonderful inside the loop location. Walking distance from bars, restaurants, museums, art galleries, grocery stores and shopping in Montrose District. This Montrose location is spitting distance from University of St.Thomas, MENIL, River Oaks, Upper Kirby, Shepherd, Montrose, Midtown and Downtown. This is a triple net lease. Please call with any questions! This property will not last long.

- Full bathroom and kitchen facilities
- · Beautiful wood flooring and accents
- Open floor plan with lots of light
- Great location! Never flooded.
- Landlord can add/remove doors + walls to change space
- Landlord has a surplus of office furniture, cubicles, etc.