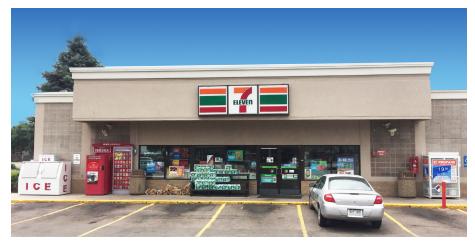

#### **TOWN & COUNTRY CENTER**

- + Join 7-Eleven in this neighborhood retail center with a total of 23,960 SF in three separate buildings and ample parking
- + Signalized intersection at the SWC of North Murray Road at Platte Avenue between busy Academy and Powers Boulevard
- + Easy access to Platte Avenue (Highway 24) the main arterial into downtown to the west and only 2.68 miles from Peterson AFB to the east
- + Property is across from Walgreens, Walmart Neighborhood Market and McDonald's

#### **Property Details**

| Lease Rate              | \$12.00/PSF NNN     |  |
|-------------------------|---------------------|--|
| End Cap Suite Available | Suite 498: 1,680 SF |  |