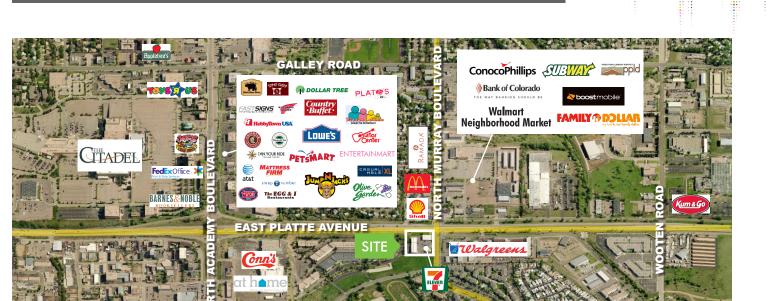

#### **TOWN & COUNTRY CENTER**

- + Join 7-Eleven in this neighborhood retail center with a total of 23,960 SF in three separate buildings and ample parking
- + Signalized intersection at the SWC of North Murray Road at Platte Avenue between busy Academy and Powers Boulevard
- + Easy access to Platte Avenue (Highway 24) the main arterial into downtown to the west and only 2.68 miles from Peterson AFB to the east
- + Property is across from Walgreens, Walmart Neighborhood Market and McDonald's

#### **Traffic Counts**

| East Platte Avenue at North Murray Boulevard  | 45,654 (2014) |
|-----------------------------------------------|---------------|
| East Platte Avenue at North Academy Boulevard | 43,629 (2015) |