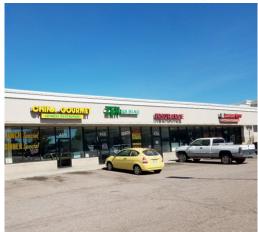

#### **TOWN & COUNTRY CENTER**

- + Join 7-Eleven in this neighborhood retail center with a total of 23,960 SF in three separate buildings and ample parking
- + Signalized intersection at the SWC of North Murray Road at Platte Avenue between busy Academy and Powers Boulevard
- + Easy access to Platte Avenue (Highway 24) the main arterial into downtown to the west and only 2.68 miles from Peterson AFB to the east
- + Property is across from Walgreens, Walmart Neighborhood Market and McDonald's