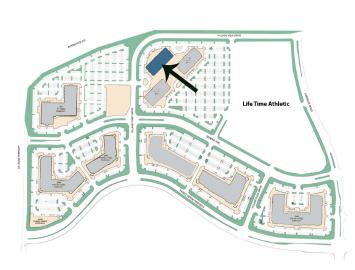

## **Green Valley Corporate Center South**

2485 Village View Drive, a three-story office building located in Green Valley Corporate Center South and consists of approximately 69,195 rentable square feet. The building offers a view of the Las Vegas strip and downtown plus a formal exterior courtyard. The office park is part of a beautifully designed 160-acre development, which includes the upscale Green Valley Ranch Resort, Spa & Casino and The District at Green Valley Ranch, a premier mixed-use metropolitan lifestyle center featuring unique shopping, dining, entertainment, and loft-style residences. The location within Green Valley Corporate Center South affords immediate access to the I-215 beltway at Pecos Rd/St Rose Pkwy, convenient access to The District, Green Valley Ranch Resort, Lifetime Athletic as well as other retail, office and medical amenities.