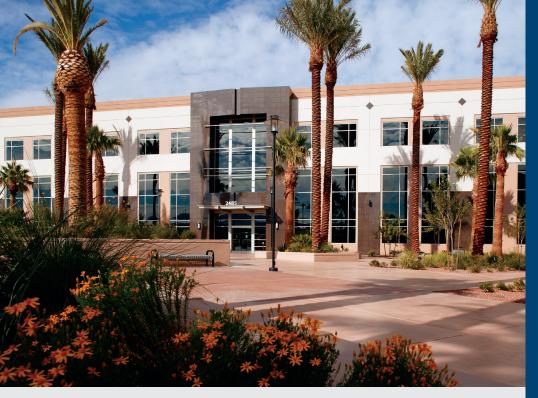

## **Green Valley Corporate Center South**

2485 Village View Drive, a three-story office building located in Green Valley Corporate Center South and consists of approximately 69,195 rentable square feet. The building offers a view of the Las Vegas strip and downtown plus a formal exterior courtyard. The office park is part of a beautifully designed 160-acre development, which includes the upscale Green Valley Ranch Resort, Spa & Casino and The District at Green Valley Ranch, a premier mixed-use metropolitan lifestyle center featuring unique shopping, dining, entertainment, and loft-style residences. The location within Green Valley Corporate Center South affords immediate access to the I-215 beltway at Pecos Rd/St Rose Pkwy, convenient access to The District, Green Valley Ranch Resort, Lifetime Athletic as well as other retail, office and medical amenities.