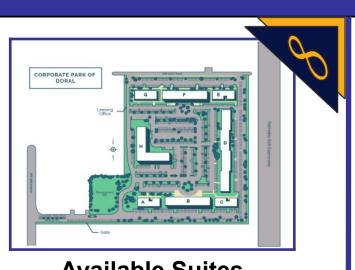

## **Available Suites**

**Building B:** 

| ♦ Suite 180                   | ± 3,272 RSF |
|-------------------------------|-------------|
| ♦ Suite 310                   | ± 2,396 RSF |
| ♦ Suite 320                   | ± 711 RSF   |
| ♦ Suite 350                   | ± 1,310 RSF |
| ♦ Suite 370                   | ± 882 RSF   |
| Building D:                   |             |
| <ul><li>♦ Suite 100</li></ul> | ± 2,275 RSF |
|                               |             |
| Building F:                   |             |
| ♦ Suite 180                   | ± 1,710 RSF |
| Building G:                   |             |
| ◆ Suite 100                   | ± 1,196 RSF |
|                               |             |
| Building H:                   |             |
| ♦ Suite 295                   | ± 1,415 RSF |
| ♦ Suite 375                   | ± 3,352 RSF |