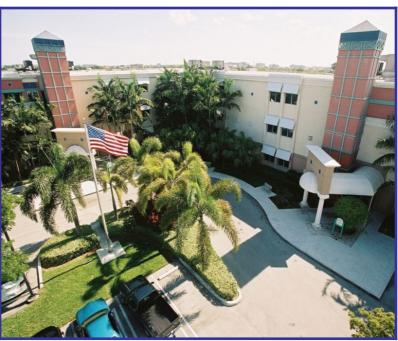

## **CORPORATE PARK** of **DORAL**

## 7705-7785 NW 48th Street Doral, FL 33166

- ♦ Gated & Fenced ±192,800 SF Office Park
- ♦ 24 Hour Security
- ♦ 5:1000 Parking Ratio
- ♦ AT&T & Comcast access on site
- ♦ On Site Property Management Office
- ♦ Easy Access to SR 826 & SR 836
- ♦ Close to Doral Restaurants & Retail
- ♦ Recently Renovated Common Areas
- ♦ Suites Immediately Available