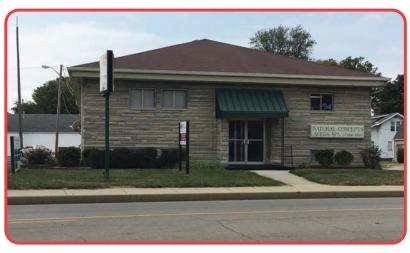

## OFFICE BUILDING FOR LEASE 100 N MADISON AVENUE

GREENWOOD, IN 46142

## LISTING DATA

**AVAILABLE SF:** 5,250 SF

**PROPERTY TYPE:** Multi-Tenant Office Building

**ASKING RATE:** Varies, See Comments

COMMENTS:

 SUITE A:
 4,000 SF
 \$16.50 / SF / MG

 SUITE B:
 750 SF
 \$875.00 / MO

 SUITE D:
 500 SF
 \$585.00 / MO

Great space in the heart of Old Towne Greenwood. Walking distance to City Center, restaurants, and shops. New, local owner. Freshly updated. Plenty of free parking. Zoned for C-3.