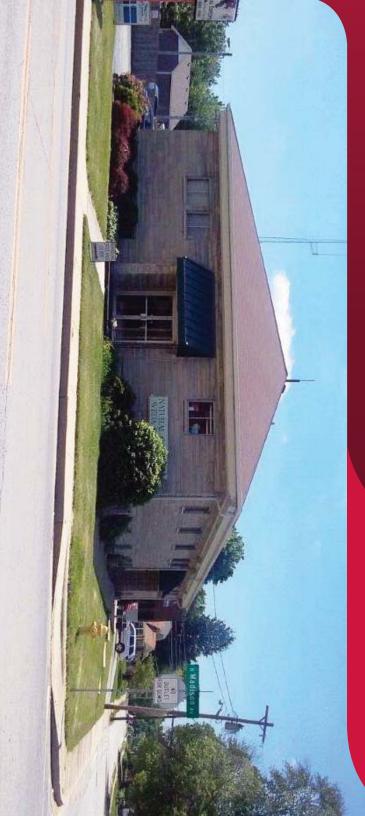

## OFFICE BUILDING FOR LEASE 100 N MADISON AVENUE

GREENWOOD, IN 46142

## LISTING DATA

**AVAILABLE SF:** 5,250 SF

**PROPERTY TYPE:** Multi-Tenant Office Building

**ASKING RATE:** Varies, See Comments

COMMENTS:

 SUITE A:
 4,000 SF
 \$16.50 / SF / MG

 SUITE B:
 750 SF
 \$875.00 / MO

 SUITE D:
 500 SF
 \$585.00 / MO

Great space in the heart of Old Towne Greenwood. Walking distance to City Center, restaurants, and shops. New, local owner. Freshly updated. Plenty of free parking. Zoned for C-3.