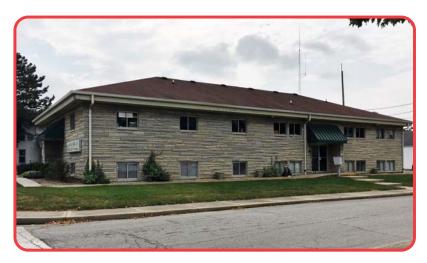

## OFFICE BUILDING FOR LEASE 100 N MADISON AVENUE

GREENWOOD, IN 46142

## LISTING DATA

**AVAILABLE SF:** 5,250 SF

**PROPERTY TYPE:** Multi-Tenant Office Building

**ASKING RATE:** Varies, See Comments

COMMENTS:

 SUITE A:
 4,000 SF
 \$16.50 / SF / MG

 SUITE B:
 750 SF
 \$875.00 / MO

 SUITE D:
 500 SF
 \$585.00 / MO

Great space in the heart of Old Towne Greenwood. Walking distance to City Center, restaurants, and shops. New, local owner. Freshly updated. Plenty of free parking. Zoned for C-3.