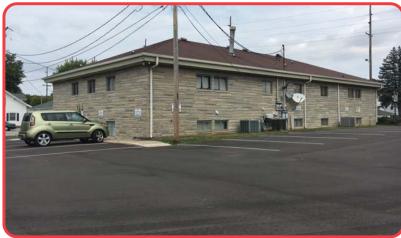

## OFFICE BUILDING FOR LEASE 100 N MADISON AVENUE

GREENWOOD, IN 46142

## LISTING DATA

**AVAILABLE SF:** 5,250 SF

**PROPERTY TYPE:** Multi-Tenant Office Building

**ASKING RATE:** Varies, See Comments

COMMENTS:

 SUITE A:
 4,000 SF
 \$16.50 / SF / MG

 SUITE B:
 750 SF
 \$875.00 / MO

 SUITE D:
 500 SF
 \$585.00 / MO

Great space in the heart of Old Towne Greenwood. Walking distance to City Center, restaurants, and shops. New, local owner. Freshly updated. Plenty of free parking. Zoned for C-3.