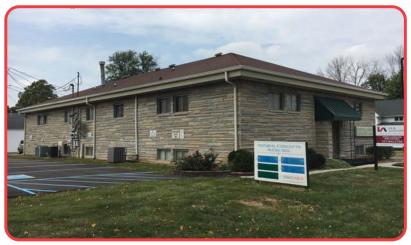

## OFFICE BUILDING FOR LEASE 100 N MADISON AVENUE

GREENWOOD, IN 46142

## LISTING DATA

**AVAILABLE SF:** 5,250 SF

**PROPERTY TYPE:** Multi-Tenant Office Building

**ASKING RATE:** Varies, See Comments

COMMENTS:

 SUITE A:
 4,000 SF
 \$16.50 / SF / MG

 SUITE B:
 750 SF
 \$875.00 / MO

 SUITE D:
 500 SF
 \$585.00 / MO

Great space in the heart of Old Towne Greenwood. Walking distance to City Center, restaurants, and shops. New, local owner. Freshly updated. Plenty of free parking. Zoned for C-3.