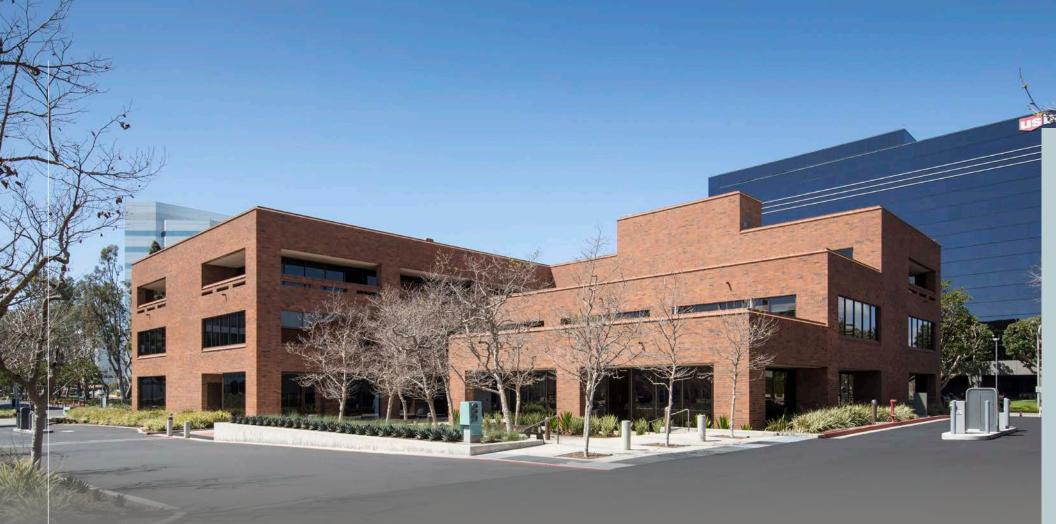

### AVAILABLE SPACE

| PROPERTY<br>&<br>SUITE | SIZE (RSF) | AVAILABILITY | DESCRIPTION                                                                                                                                                                      |
|------------------------|------------|--------------|----------------------------------------------------------------------------------------------------------------------------------------------------------------------------------|
| 1300<br>Dove St        |            |              |                                                                                                                                                                                  |
| 210                    | 1,956      | Immediate    | Large conference room, three perimeter offices and open area.                                                                                                                    |
| 4041<br>MacArthur Blvd |            |              |                                                                                                                                                                                  |
| 170                    | 1,152      | 45 Days      | Three private offices, work room and open area.                                                                                                                                  |
| 210                    | 10,358     | Immediate    | Market ready space featuring hospitality style reception with large break room opening into private patio, glass conference room, nine private offices and large open work area. |
| 285                    | 2,189      | Immediate    | Market ready suite featuring large glass conference room, two perimeter offices, open break area and large open area.                                                            |
| 310                    | 3,292      | Immediate    | Creative spec suite with immediate access off elevator lobby.                                                                                                                    |
| 350                    | 5,254      | Immedate     | Space is in shell condition and features 2,400 SF balcony at MacArthur Boulevard and Von Karman Avenue.                                                                          |
| 400                    | 21,601     | Immediate    | Space is in shell condition and features 2,000 SF balcony at MacArthur Boulevard and Von Karman Avenue.                                                                          |
| 350/400                | 26,855     | Immediate    | Contiguous space.                                                                                                                                                                |
|                        |            |              |                                                                                                                                                                                  |