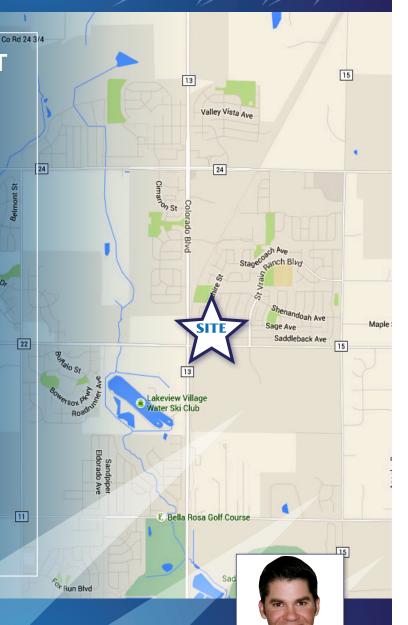

## \$750,000.00 LAND COST

- St. Vrain Ranch Office Park
- 1.47 acres / 63,919 sq. ft.
- On the corner of Colorado Blvd. and Sable
- ✓ On the I-25 corridor
- Jo minutes or less to

  Denver, Boulder, Longmont

  and Fort Collins
- Mountain Views
- Possible Joint Venture
- Ground floor and 2nd floor space available
- Ample parking
- Located adjacent to future
  City of Firestone
  Municipal Building

MIKE TILLEY / TRADEWIND REAL ESTATE