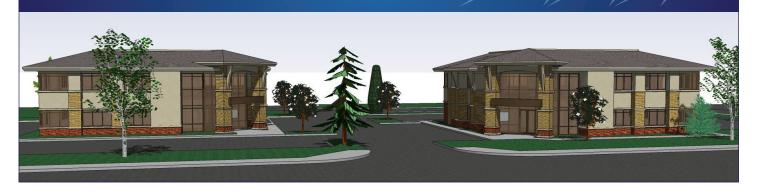

## **FOR LEASE**

6007-6009 SABLE AVENUE
FIRESTONE, COLORADO
80520

TRADEWIND REAL ESTATE

FUTURE MEDICAL
AND PROFESSIONAL
OFFICE SPACE
AVAILABLE

✓ 800-15,000 SQ. FT. AVAILABLE

✓ CALL FOR PRICING AND AVAILABLITY!

## FOR SALE

6007-6009 SABLE AVENUE
FIRESTONE, COLORADO
80520

TRADEWIND REAL ESTATE

## \$750,000.00 LAND COST

- St. Vrain Ranch Office Park
- 1.47 acres / 63,919 sq. ft.
- On the corner of Colorado Blvd. and Sable
- ✓ On the I-25 corridor
- Jo minutes or less to

  Denver, Boulder, Longmont

  and Fort Collins
- Mountain Views
- Possible Joint Venture
- Ground floor and 2nd floor space available
- Ample parking
- Located adjacent to future
  City of Firestone
  Municipal Building

MIKE TILLEY / TRADEWIND REAL ESTATE