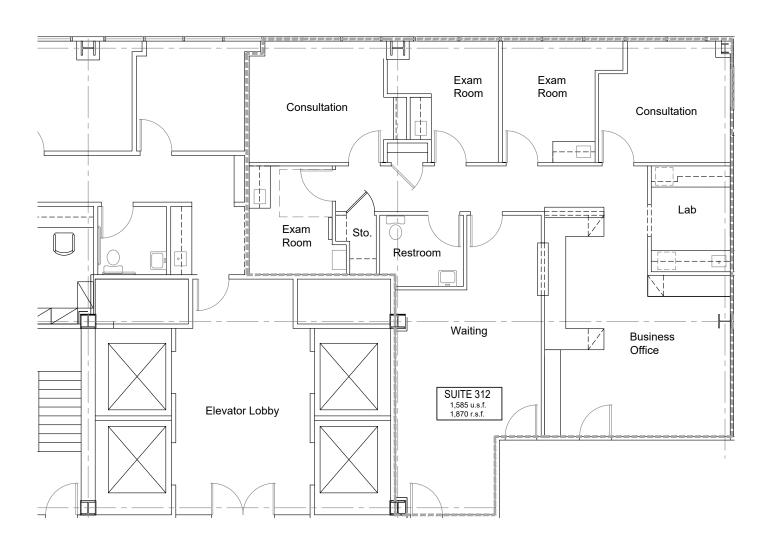

## SUITE 211: ±2,959 RSF

SUITE 312: ±1,870 RSF

SUITE 305: ±3,483 RSF \*AVAILABLE 5/1/2019