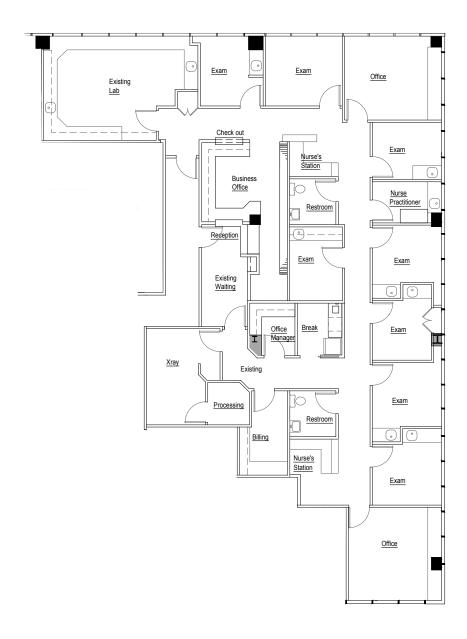

## SUITE 211: ±2,959 RSF

SUITE 312: ±1,870 RSF

SUITE 305: ±3,483 RSF \*AVAILABLE 5/1/2019