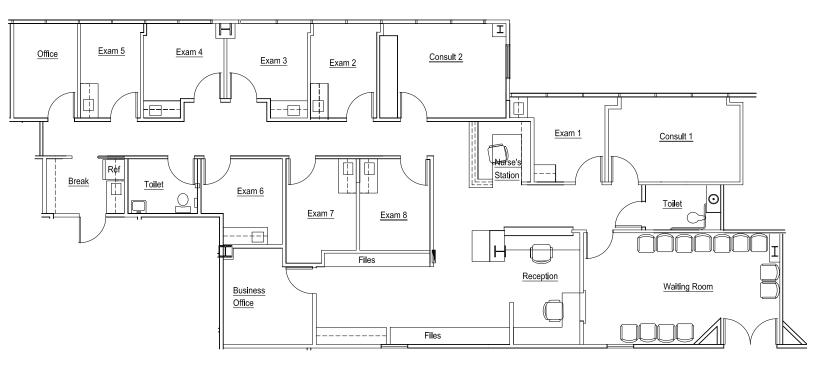

## SUITE 211: ±2,959 RSF

SUITE 312: ±1,870 RSF

SUITE 305: ±3,483 RSF \*AVAILABLE 5/1/2019