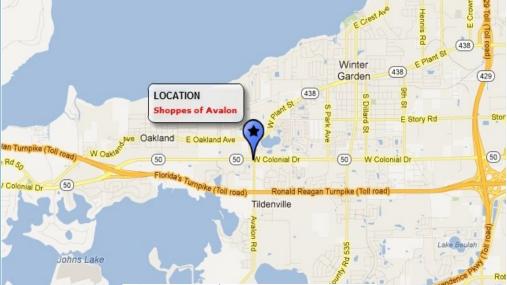

## **Shoppes of Avalon**

15080 West Colonial Drive, Winter Garden, Florida 34787

- C-2 Zoning City of Winter Garden
- Existing Driveways on Highway 50 & Avalon Road
- Preliminary Site-Plan review/approval
- 35,000 cars per day