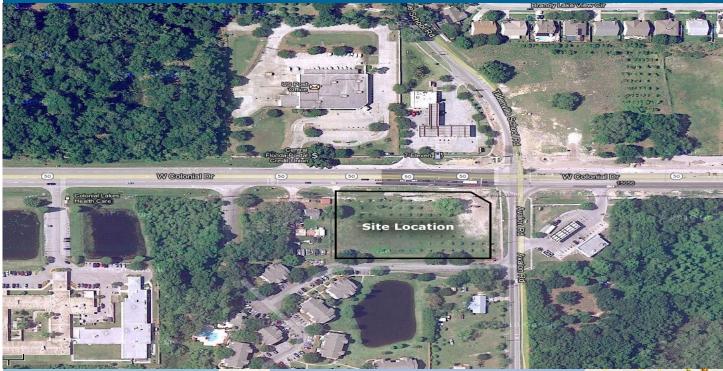

## **Shoppes of Avalon**

15080 West Colonial Drive, Winter Garden, Florida 34787

- C-2 Zoning City of Winter Garden
- Existing Driveways on Highway 50 & Avalon Road
- Preliminary Site-Plan review/approval
- 35,000 cars per day