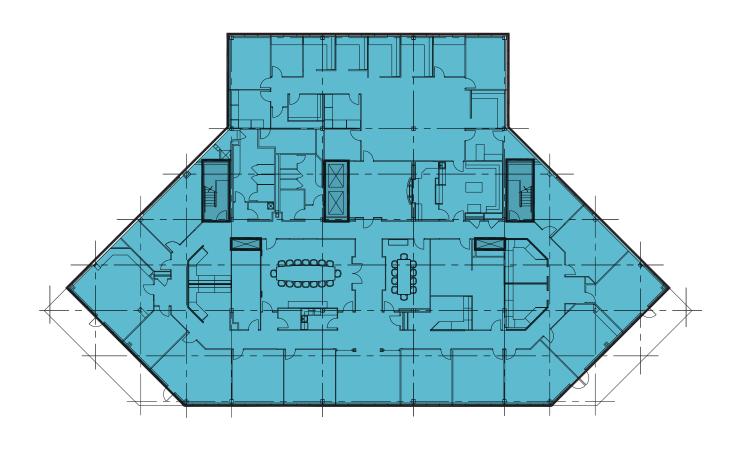

# OVERVIEW

With instant access to I-71/75, minutes from Cincinnati and CVG Airport, equipped with a 2,800 SF conference center and its own a unique bistro cafe, this property (managed by Hemmer Management Group) makes an amazing location for your office. In addition, there is an abundance of on-sight parking and an outdoor dining patio.



## PROPERTY HIGHLIGHTS

- 31,662 RSF Available
- Asking \$13.95/SF NNN
- OPEX is estimated at \$7.50/PSF
- Onsite management
- Tremendous visibility from I-75
  - \*\*Rental rate subject to increase for building signage use
- On-site cafeteria and shared conference room









# AVAILABILITY | LOWER LEVEL | 6,608 RSF







# BISTRO CAFE CONFERENCE







**OUTDOOR PATIO** 

LOBBY

# 4TH FLOOR **I 14,292 RSF**







# AVAILABILITY | 5TH FLOOR | 4,746 SF











## NEARBY AMENITIES WITHIN 2 MILE RADIUS



## **DINING:**

Arby's Average Joes Bar & Grill McDonald's Bonefish Grill Burger King Chipotle Dairy Queen Domino's Pizza Dunkin' Donuts Gold Star Chili Graeter's Ice Cream Skyline Chili Jimmy John's

LaRosa's Pizzaria Miyako Sushi Montgomery Inn Montoyas Subway Oriental Wok Outback Steakhouse Papa John's Pizza Sandwich Block Deli Sweet Basil

## **BANKS:**

BB&T Fifth Third Bank First Security Trust Bank Heritage Bank PNC Bank US Bank

#### **AUTOMOTIVE:**

A&S Car Wash BP Oil Marathon Gas

#### OTHER:

**Better Bodies Fitness** Cork and Bottle Footworks La Fitness Remke Biggs Staples Super 8 Motel The Home Depot **US Post Office** Walgreens



## **LOCATION BY THE NUMBERS**



Immediate acc