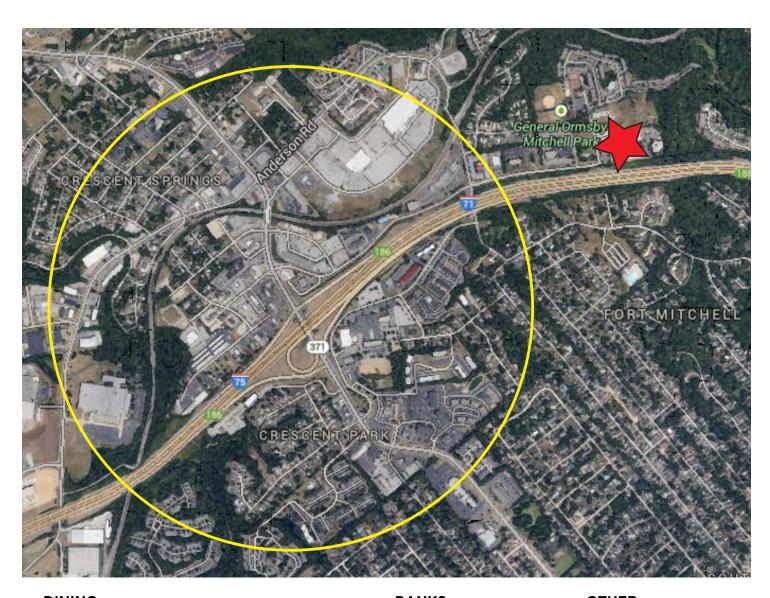

Cincinnati and CVG Airport, equipped with a 2,800 SF conference center and its own a unique bistro cafe, this property (managed by Hemmer Management Group) makes an amazing location for your office. In addition, there is an abundance of on-sight parking and an outdoor dining patio.



## PROPERTY HIGHLIGHTS

- 31,662 RSF Available
- Asking \$13.95/SF NNN
- OPEX is estimated at \$7.50/PSF
- Onsite management
- Tremendous visibility from I-75
  - \*\*Rental rate subject to increase for building signage use
- On-site cafeteria and shared conference room









# AVAILABILITY | LOWER LEVEL | 6,608 RSF







# BISTRO CAFE CONFERENCE







**OUTDOOR PATIO** 

LOBBY

# 4TH FLOOR **I 14,292 RSF**







# AVAILABILITY | 5TH FLOOR | 4,746 SF











## NEARBY AMENITIES WITHIN 2 MILE RADIUS



## **DINING:**

Arby's Average Joes Bar & Grill McDonald's Bonefish Grill Burger King Chipotle Dairy Queen Domino's Pizza Dunkin' Donuts Gold Star Chili Graeter's Ice Cream Skyline Chili Jimmy John's

LaRosa's Pizzaria Miyako Sushi Montgomery Inn Montoyas Subway Oriental Wok Outback Steakhouse Papa John's Pizza Sandwich Block Deli Sweet Basil

## **BANKS:**

BB&T Fifth Third Bank First Security Trust Bank Heritage Bank PNC Bank US Bank

#### **AUTOMOTIVE:**

A&S Car Wash BP Oil Marathon Gas

#### OTHER:

**Better Bodies Fitness** Cork and Bottle Footworks La Fitness Remke Biggs Staples Super 8 Motel The Home Depot **US Post Office** Walgreens



## **LOCATION BY THE NUMBERS**



Immediate access to I-75 with quick access to I-275 and I-471

Retail like visibility on Interstate 275 for co