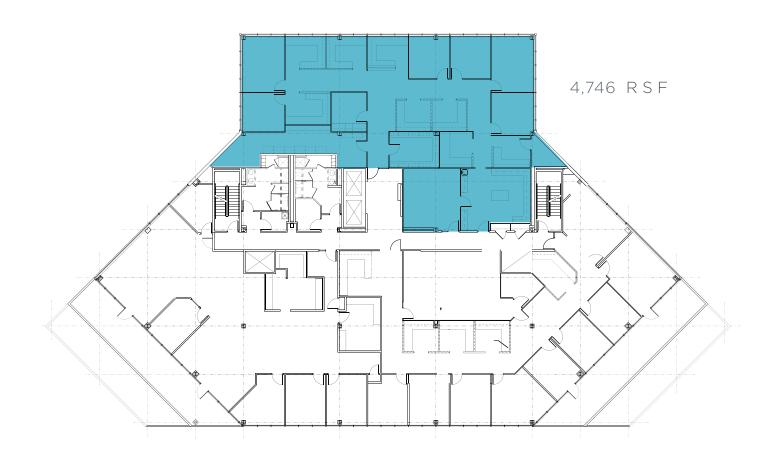

RVIEW

With instant access to I-71/75, minutes from Cincinnati and CVG Airport, equipped with a 2,800 SF conference center and its own a unique bistro cafe, this property (managed by Hemmer Management Group) makes an amazing location for your office. In addition, there is an abundance of on-sight parking and an outdoor dining patio.



## PROPERTY HIGHLIGHTS

- 31,662 RSF Available
- Asking \$13.95/SF NNN
- OPEX is estimated at \$7.50/PSF
- Onsite management
- Tremendous visibility from I-75
  - \*\*Rental rate subject to increase for building signage use
- On-site cafeteria and shared conference room









# AVAILABILITY | LOWER LEVEL | 6,608 RSF







# BISTRO CAFE CONFERENCE







**OUTDOOR PATIO** 

LOBBY

# 4TH FLOOR **I 14,292 RSF**







# AVAILABILITY | 5TH FLOOR | 4,746 SF











## NEARBY AMENITIES WITHIN 2 MILE RADIUS



## **DINING:**

Arby's Average Joes Bar & Grill McDonald's Bonefish Grill Burger King Chipotle Dairy Queen Domino's Pizza Dunkin' Donuts Gold Star Chili Graeter's Ice Cream Skyline Chili Jimmy John's

LaRosa's Pizzaria Miyako Sushi Montgomery Inn Montoyas Subway Oriental Wok Outback Steakhouse Papa John's Pizza Sandwich Block Deli Sweet Basil

## **BANKS:**

BB&T Fifth Third Bank First Security Trust Bank Heritage Bank PNC Bank US Bank

#### **AUTOMOTIVE:**

A&S Car Wash BP Oil Marathon Gas

#### OTHER:

**Better Bodies Fitness** Cork and Bottle Footworks La Fitness Remke Biggs Staples Super 8 Motel The Home Depot **US Post Office** Walgreens



## **LOCATION BY THE NUMBERS**



Immediate access to I-75 with quick access to I-275 and I-