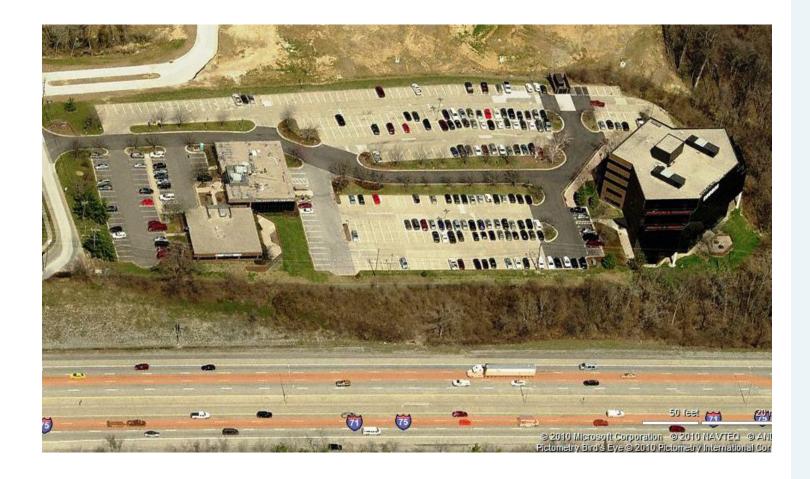

# OVERVIEW

With instant access to I-71/75, minutes from Cincinnati and CVG Airport, equipped with a 2,800 SF conference center and its own a unique bistro cafe, this property (managed by Hemmer Management Group) makes an amazing location for your office. In addition, there is an abundance of on-sight parking and an outdoor dining patio.

## PROPERTY HIGHLIGHTS

- 31,662 RSF Available
- Asking \$13.95/SF NNN
- OPEX is estimated at \$7.50/PSF
- Onsite management
- Tremendous visibility from I-75
  - \*\*Rental rate subject to increase for building signage use
- On-site cafeteria and shared conference room