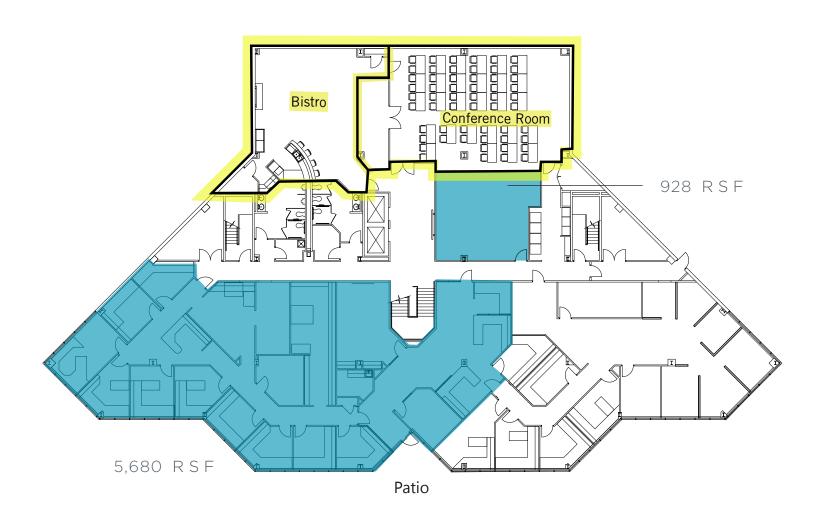

# AVAILABILITY | LOWER LEVEL | 6,608 RSF

# BISTRO CAFE CONFERENCE

**OUTDOOR PATIO** 

LOBBY