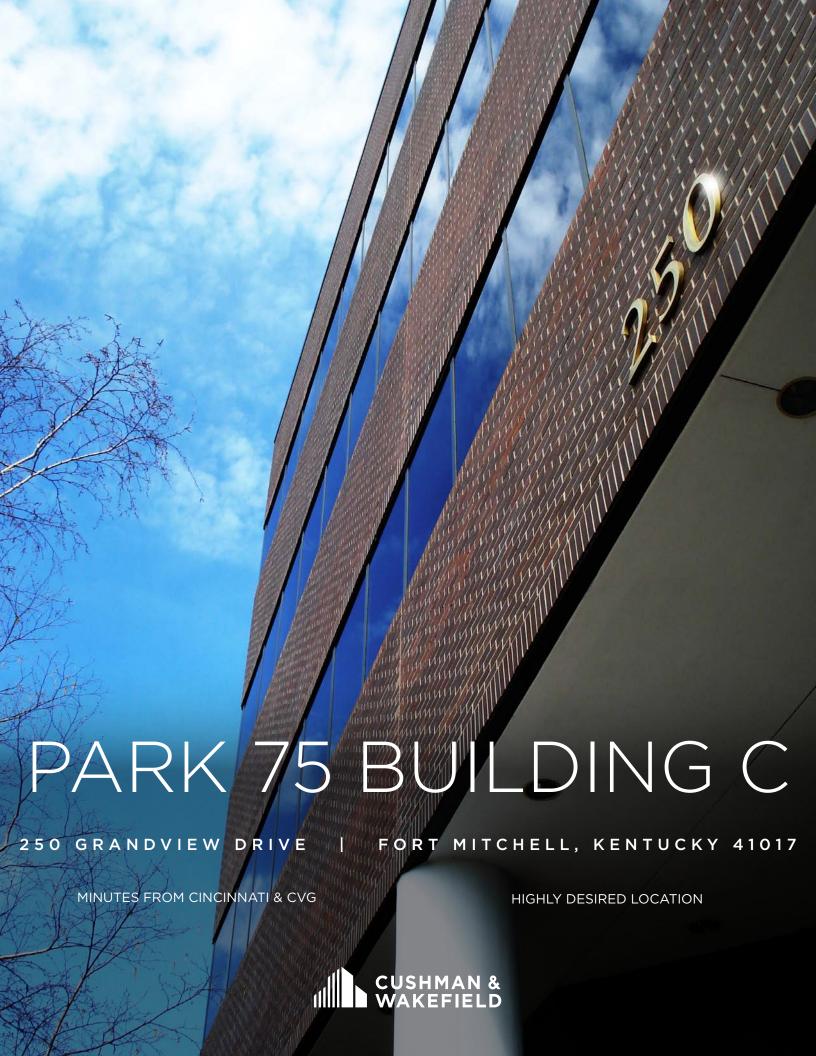

# OVERVIEW

With instant access to I-71/75, minutes from Cincinnati and CVG Airport, equipped with a 2,800 SF conference center and its own a unique bistro cafe, this property (managed by Hemmer Management Group) makes an amazing location for your office. In addition, there is an abundance of on-sight parking and an outdoor dining patio.

## PROPERTY HIGHLIGHTS

- 31,662 RSF Available
- Asking \$13.95/SF NNN
- OPEX is estimated at \$7.50/PSF
- Onsite management
- Tremendous visibility from I-75
  - \*\*Rental rate subject to increase for building signage use
- On-site cafeteria and shared conference room