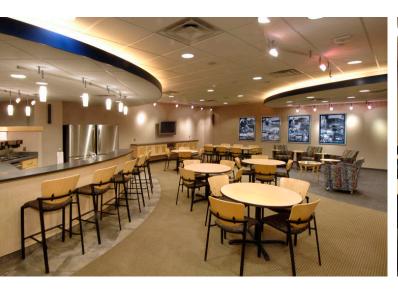

# OVERVIEW

With instant access to I-71/75, minutes from Cincinnati and CVG Airport, equipped with a 2,800 SF conference center and its own a unique bistro cafe, this property (managed by Hemmer Management Group) makes an amazing location for your office. In addition, there is an abundance of on-sight parking and an outdoor dining patio.

# BISTRO CAFE CONFERENCE

**OUTDOOR PATIO** 

LOBBY