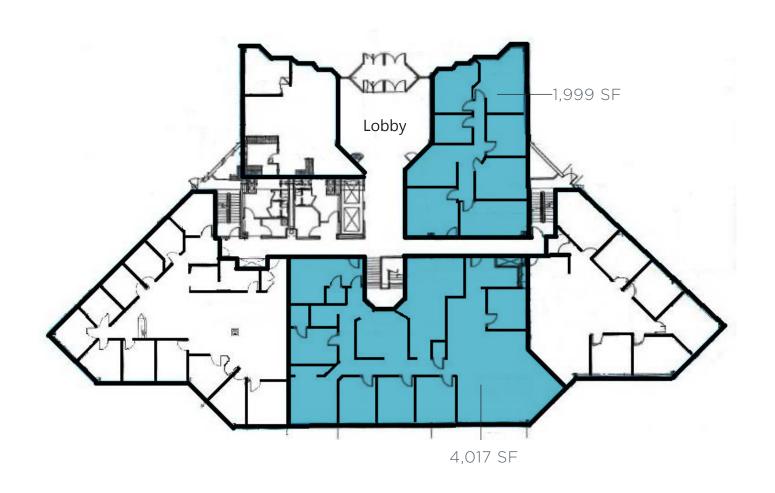

# OVERVIEW

With instant access to I-71/75, minutes from Cincinnati and CVG Airport, equipped with a 2,800 SF conference center and its own a unique bistro cafe, this property (managed by Hemmer Management Group) makes an amazing location for your office. In addition, there is an abundance of on-sight parking and an outdoor dining patio.



## PROPERTY HIGHLIGHTS

- 31,662 RSF Available
- Asking \$13.95/SF NNN
- OPEX is estimated at \$7.50/PSF
- Onsite management
- Tremendous visibility from I-75
  - \*\*Rental rate subject to increase for building signage use
- On-site cafeteria and shared conference room









# AVAILABILITY | LOWER LEVEL | 6,608 RSF







# BISTRO CAFE CONFERENCE







**OUTDOOR PATIO** 

LOBBY

# 4TH FLOOR **I 14,292 RSF**







# AVAILABILITY | 5TH FLOOR | 4,746 SF











## NEARBY AMENITIES WITHIN 2 MILE RADIUS



## **DINING:**

Arby's Average Joes Bar & Grill McDonald's Bonefish Grill Burger King Chipotle Dairy Queen Domino's Pizza Dunkin' Donuts Gold Star Chili Graeter's Ice Cream Skyline Chili Jimmy John's

LaRosa's Pizzaria Miyako Sushi Montgomery Inn Montoyas Subway Oriental Wok Outback Steakhouse Papa John's Pizza Sandwich Block Deli Sweet Basil

## **BANKS:**

BB&T Fifth Third Bank First Security Trust Bank Heritage Bank PNC Bank US Bank

#### **AUTOMOTIVE:**

A&S Car Wash BP Oil Marathon Gas

#### OTHER:

**Better Bodies Fitness** Cork and Bottle Footworks La Fitness Remke Biggs Staples Super 8 Motel The Home Depot **US Post Office