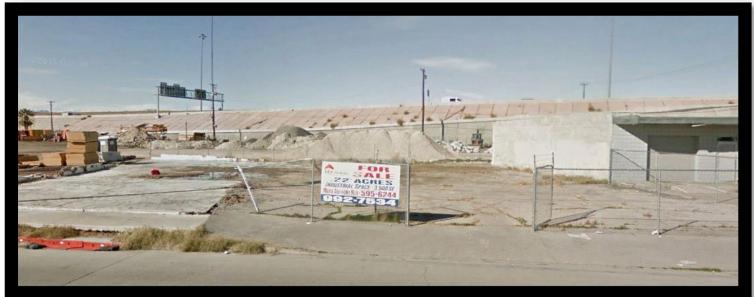

## **Exclusive Listing**

0.22+/- Acres of Vacant Land For Sale \$499,000.00 1400 Western Avenue, Las Vegas, Nevada 89102

- ❖ APN # 162-04-602-002
- ♦ 0.22 +/- Acres
- 2018/19 taxes \$945.21
- City of Las Vegas jurisdiction
- Zoned (M) Industrial District
- This is designed for heavy manufacturing industries located away from all residential development
- Well-developed industrial area between Las Vegas Strip and I-15. Access to I-15 from Sahara or Charleston

- Parcel is located between Charleston Blvd and Oakey Blvd/Wyoming Avenue.
- Land improvements include roads, sidewalks and gutters.
- Property is stubbed with all utilities.
- Only about 1.5 miles south of Fremont Street Experience
- The famous SLS and Stratosphere casinos are nearby with restaurants and entertainment.