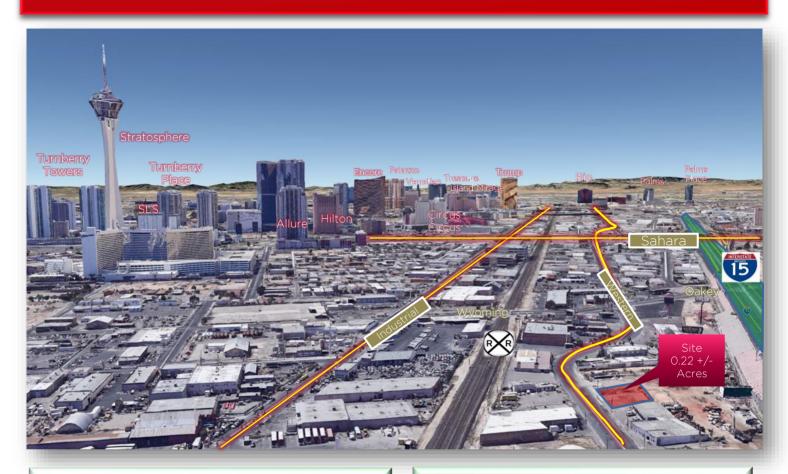

## **Exclusive Listing**

0.22+/- Acres of Vacant Land For Sale \$499,000.00 1400 Western Avenue, Las Vegas, Nevada 89102

- ❖ APN # 162-04-602-002
- ♦ 0.22 +/- Acres
- 2018/19 taxes \$945.21
- City of Las Vegas jurisdiction
- Zoned (M) Industrial District
- This is designed for heavy manufacturing industries located away from all residential development
- Well-developed industrial area between Las Vegas Strip and I-15. Access to I-15 from Sahara or Charleston

- Parcel is located between Charleston Blvd and Oakey Blvd/Wyoming Avenue.
- Land improvements include roads, sidewalks and gutters.
- Property is stubbed with all utilities.
- Only about 1.5 miles south of Fremont Street Experience
- The famous SLS and Stratosphere casinos are nearby with restaurants and entertainment.