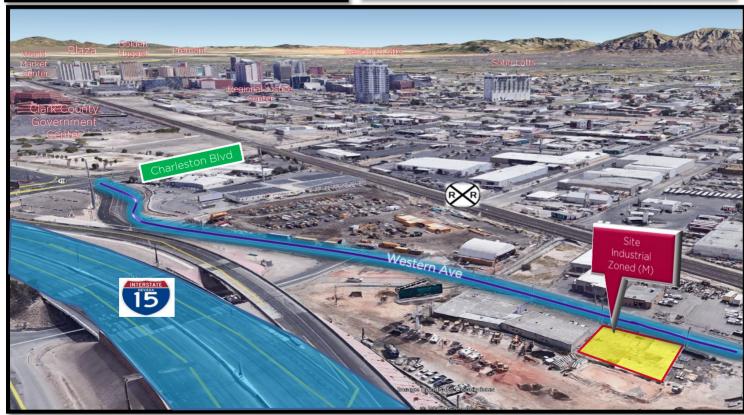

## **Exclusive Listing**

0.22+/- Acres of Vacant Land For Sale \$499,000.00 1400 Western Avenue, Las Vegas, Nevada 89102

- ❖ APN # 162-04-602-002
- ♦ 0.22 +/- Acres
- 2018/19 taxes \$945.21
- City of Las Vegas jurisdiction
- Zoned (M) Industrial District
- This is designed for heavy manufacturing industries located away from all residential development
- Well-developed industrial area between Las Vegas Strip and I-15. Access to I-15 from Sahara or Charleston

- Parcel is located between Charleston Blvd and Oakey Blvd/Wyoming Avenue.
- Land improvements include roads, sidewalks and gutters.
- Property is stubbed with all utilities.
- Only about 1.5 miles south of Fremont Street Experience
- The famous SLS and Stratosphere casinos are nearby with restaurants and entertainment.