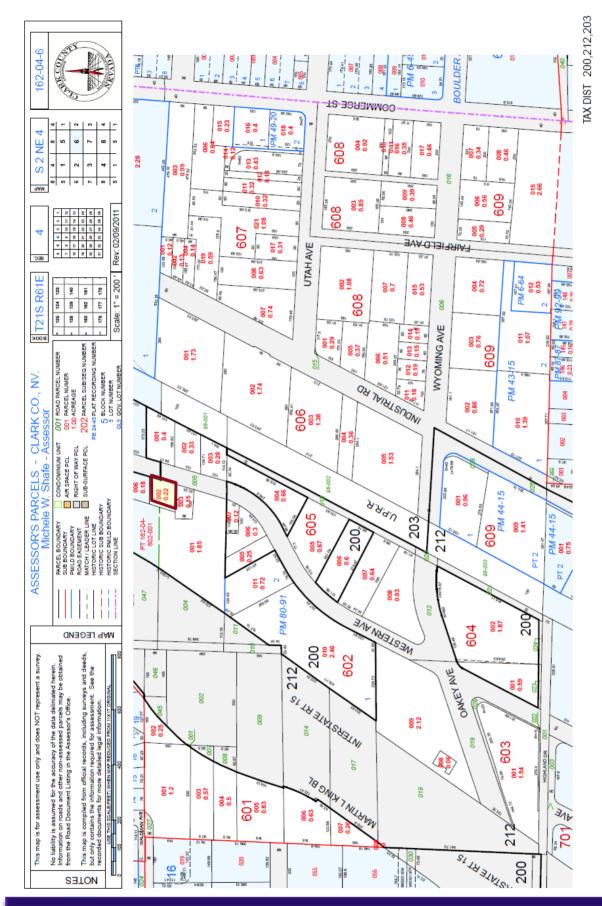

## **Exclusive Listing**

0.22+/- Acres of Vacant Land For Sale \$499,000.00 1400 Western Avenue, Las Vegas, Nevada 89102

- ❖ APN # 162-04-602-002
- ♦ 0.22 +/- Acres
- 2018/19 taxes \$945.21
- City of Las Vegas jurisdiction
- Zoned (M) Industrial District
- This is designed for heavy manufacturing industries located away from all residential development
- Well-developed industrial area between Las Vegas Strip and I-15. Access to I-15 from Sahara or Charleston

- Parcel is located between Charleston Blvd and Oakey Blvd/Wyoming Avenue.
- Land improvements include roads, sidewalks and gutters.
- Property is stubbed with all utilities.
- Only about 1.5 miles south of Fremont Street Experience
- The famous SLS and Stratosphere casinos are nearby with restaurants and entertainment.