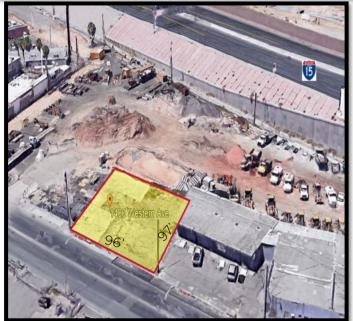

## **Exclusive Listing**

0.22+/- Acres of Vacant Land For Sale \$499,000.00 1400 Western Avenue, Las Vegas, Nevada 89102

- ❖ APN # 162-04-602-002
- ♦ 0.22 +/- Acres
- 2018/19 taxes \$945.21
- City of Las Vegas jurisdiction
- Zoned (M) Industrial District
- This is designed for heavy manufacturing industries located away from all residential development
- Well-developed industrial area between Las Vegas Strip and I-15. Access to I-15 from Sahara or Charleston

- Parcel is located between Charleston Blvd and Oakey Blvd/Wyoming Avenue.
- Land improvements include roads, sidewalks and gutters.
- Property is stubbed with all utilities.
- Only about 1.5 miles south of Fremont Street Experience
- The famous SLS and Stratosphere casinos are nearby with restaurants and entertainment.