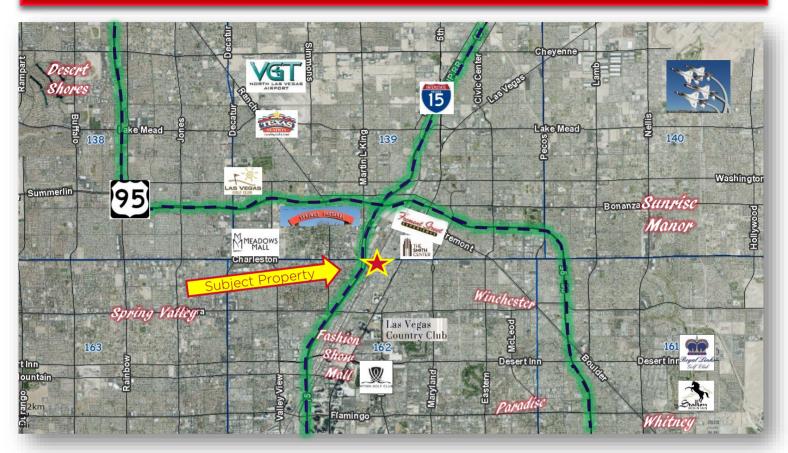

## **Exclusive Listing**

0.22+/- Acres of Vacant Land For Sale \$499,000.00 1400 Western Avenue, Las Vegas, Nevada 89102

- ❖ APN # 162-04-602-002
- ♦ 0.22 +/- Acres
- 2018/19 taxes \$945.21
- City of Las Vegas jurisdiction
- Zoned (M) Industrial District
- This is designed for heavy manufacturing industries located away from all residential development
- Well-developed industrial area between Las Vegas Strip and I-15. Access to I-15 from Sahara or Charleston

- Parcel is located between Charleston Blvd and Oakey Blvd/Wyoming Avenue.
- Land improvements include roads, sidewalks and gutters.
- Property is stubbed with all utilities.
- Only about 1.5 miles south of Fremont Street Experience
- The famous SLS and Stratosphere casinos are nearby with restaurants and entertainment.