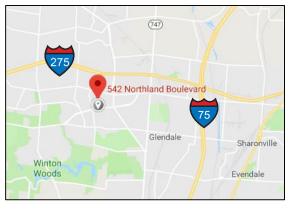

## 542 – 594 Northland Boulevard Forest Park, Ohio 45240

## Northland Park Warehouse / Office Space For Lease



## FEATURES:

- ✤ 2,600 Total SF Per Unit
- Units 542, 544, 580, 582, 594 Available
- Office Space in some of the Units
- One Dock Door
- ✤ 14' 16' Clear Height
- Excellent Location
- Lease Rate: \$5.19 PSF Modified Gross



The information contained herein has been deemed reliable but has not been verified and no guarantee, warranty or representation, either express or implied, is made with respect to such information. Terms of sale or lease and availability are subject to change or withdrawal without notice.



## **Property Specifications**

| LOCATION:                   | Forest Park<br>Hamilton County |
|-----------------------------|--------------------------------|
| TOTAL BUILDING SIZE:        | 13,650 SF                      |
| TOTAL SF PER UNIT:          | 2,600 SF                       |
| LAND:                       | 5.0 Acres                      |
| ZONING:                     | Industrial                     |
| DOCK DOORS:                 | Yes                            |
| CLEAR HEIGHT: