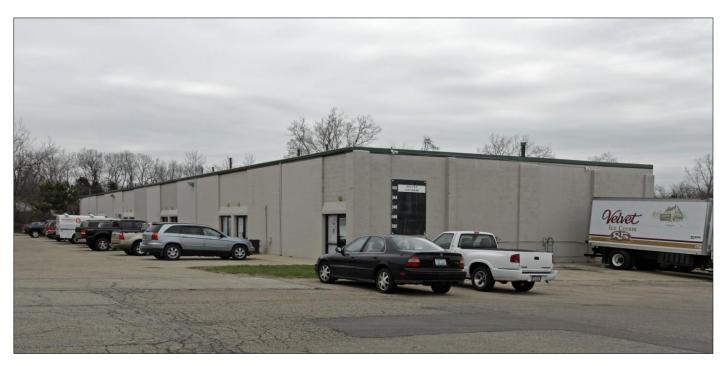

## 542 – 594 Northland Boulevard Forest Park, Ohio 45240

## Northland Park Warehouse / Office Space For Lease

## FEATURES:

- ✤ 2,600 Total SF Per Unit
- Units 542, 544, 580, 582, 594 Available
- Office Space in some of the Units
- One Dock Door
- ✤ 14' 16' Clear Height
- Excellent Location
- Lease Rate: \$5.19 PSF Modified Gross

## **Property Specifications**

| LOCATION:                   | Forest Park<br>Hamilton County |
|-----------------------------|--------------------------------|
| TOTAL BUILDING SIZE:        | 13,650 SF                      |
| TOTAL SF PER UNIT:          | 2,600 SF                       |
| LAND:                       | 5.0 Acres                      |
| ZONING:                     | Industrial                     |
| DOCK DOORS:                 | Yes                            |
| CLEAR HEIGHT:               | 14' – 16'                      |
| CONSTRUCTION:               | Concrete Block                 |
| FLOOR:                      | Concrete                       |
| YEAR BUILT:                 | 1988                           |
| PARKING:                    | Paved                          |
| ROOF:                       | Rubber Membrane                |
| HEATING & AIR CONDITIONING: | Yes                            |
| LEASE RATE:                 | \$5.19 PSF Modified Gross      |