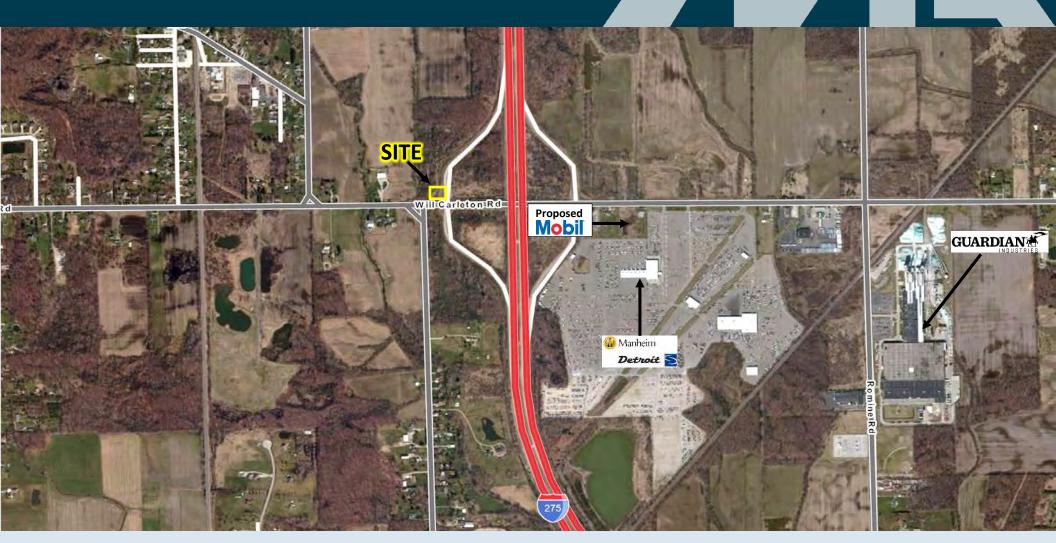

# VACANT LAND

NWC of I-275 & Will Carleton Road, New Boston, MI

CONTACT CORBIN YALDOO

T: 248.855.6800 cyaldoo@midamericagrp.com

### VACANT LAND

NWC of I-275 & Will Carleton Road, New Boston, MI

**ADDRESS** 

I-275 & Will Carleton Road New Boston, Michigan

AVAILABLE LAND

11.79 Acres

TRAFFIC COUNTS

I-275 Freeway (2015):

ncome

**FFATURES** 

- Approximately 11.79 acres of vacant land available for sale at the NWC of I-275 and Will Carleton Road.
- With accessibility off of Will Carleton Road, the site offers great visibility to both Will Carleton and I-275 freeway.
- Great billboard signage opportunity with visibility off of I-275 freeway.
- Site is within immediate proximity to Southeast Michigan's largest car dealer auction grounds.
- Excellent opportunity for a hotel, gas station, and/or mixed-use development.