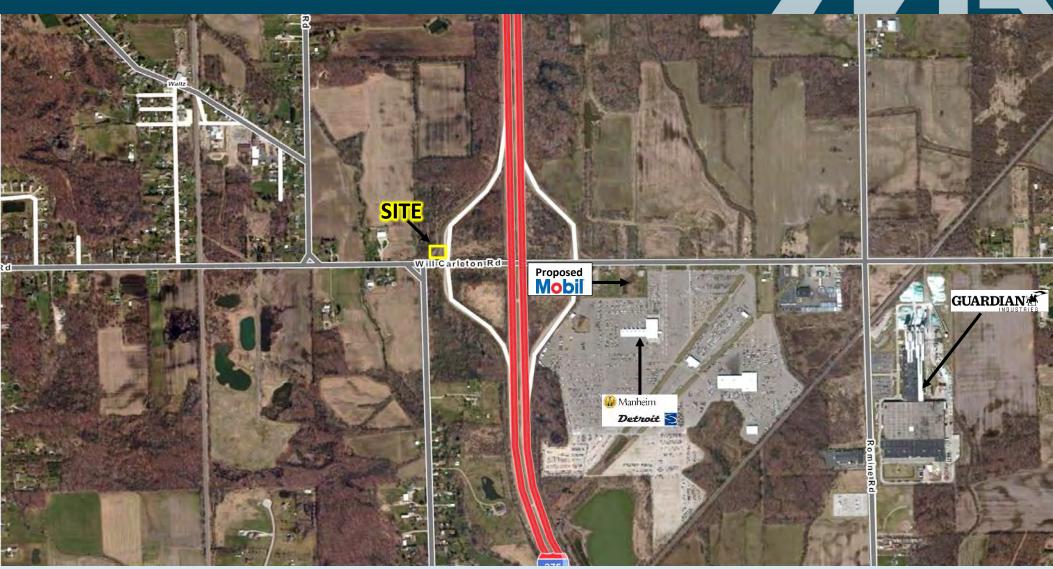

## VACANT LAND

NWC of I-275 & Will Carleton Road, New Boston, MI

ncome

**FFATURES** 

- Approximately 11.79 acres of vacant land available for sale at the NWC of I-275 and Will Carleton Road.
- With accessibility off of Will Carleton Road, the site offers great visibility to both Will Carleton and I-275 freeway.
- Great billboard signage opportunity with visibility off of I-275 freeway.
- Site is within immediate proximity to Southeast Michigan's largest car dealer auction grounds.
- Excellent opportunity for a hotel, gas station, and/or mixed-use development.