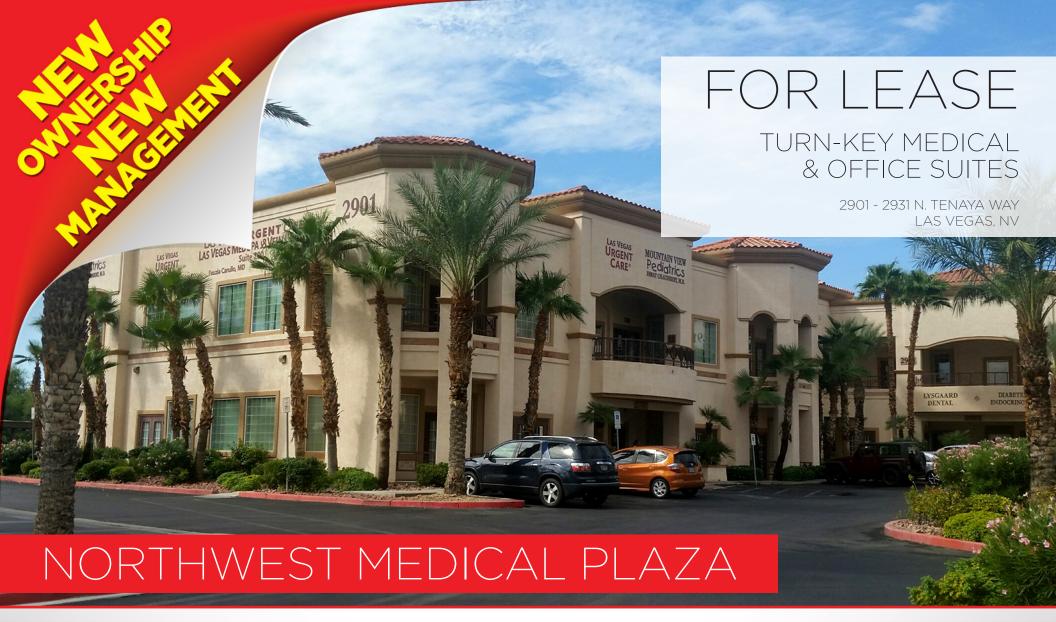

#### **CORNERSTONE**

COMMERCIAL REAL ESTATE SERVICES

# PROPERTY DESCRIPTION

The Northwest Medical Plaza is one of the most desired locations in the Northwest Las Vegas submarket, strategically located within the heart of the City of Las Vegas Northwest Medical Corridor, with convenient access to I-95, and major arterials of Tenaya Way and Cheyenne Avenue. The property was constructed in

1997 and consists of four multi-tenant buildings totaling 58,142 square feet of 2nd generation, medical and office suites with unobstructed visibility fronting Tenaya Way. The property's upgraded image, proximity to the major medical campus of Mountain View Hospital, large contiguous floor plates, and surrounding healthcare user mix provide a unique opportunity for healthcare clinics & related users, healthcare administrative offices, and medical billing offices, in addition to general office users.