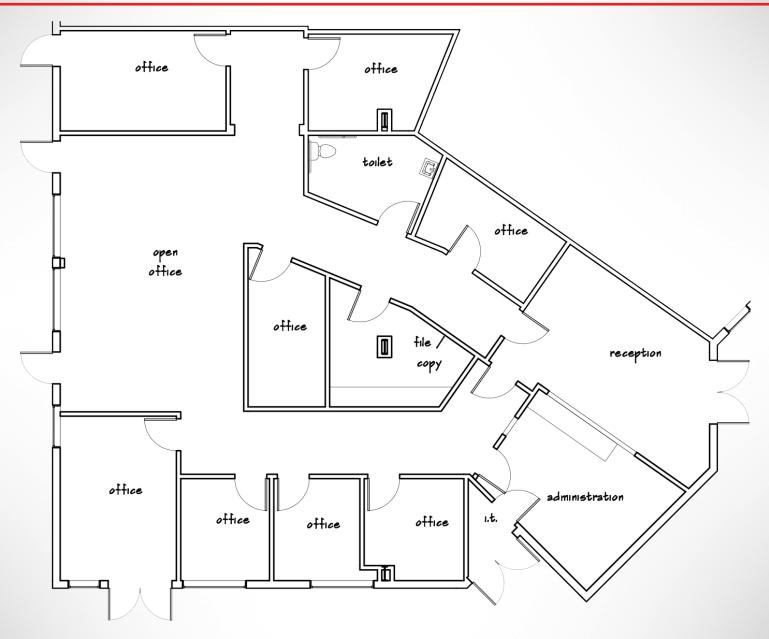

as Northwest Medical Corridor, directly adjacent to Mountain View Hospital.
- Ideal for medical users and office users requiring immediate freeway access.
- Strong Demographics and area growth.
- Suite sizes from 2,576 to 6,541 SF of contiguous space available.
- Ample parking, including covered parking available.
- Aggressive ownership offering generous tenant improvement allowances and rent concessions



| AVAILABLE UNITS      | RENT | SQ. FT. | LEASE TERMS |            |
|----------------------|------|---------|-------------|------------|
| Tenaya Way 2911-205A | 1.35 | 3,637   | 60          | Negotiable |
| Tenaya Way 2931-101  | 1.35 | 2,778   | 60          | Negotiable |

## AERIAL + SITE PLAN



## FLOOR PLAN - 2911 TENAYA WAY, STE 205



### FLOOR PLAN - 2931 TENAYA WAY, STE 101





#### **Bruce S. Follmer**

Vice President - Healthcare Properties

820 Rancho Lane, Suite 85, Las Vegas, NV 89106 P: 702-383-3033 | F: 702-383-8576 www.cornerstonecre.com