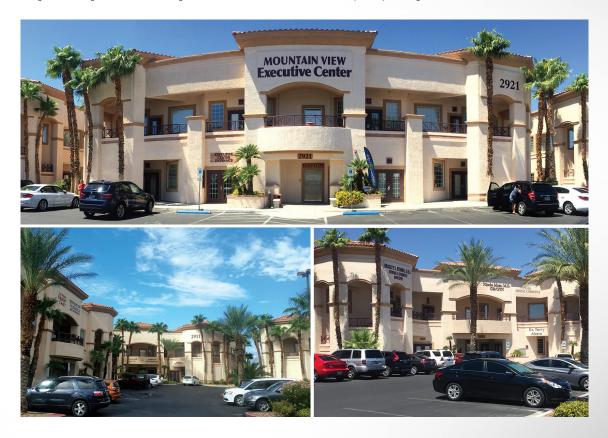

1997 and consists of four multi-tenant buildings totaling 58,142 square feet of 2nd generation, medical and office suites with unobstructed visibility fronting Tenaya Way. The property's upgraded image, proximity to the major medical campus of Mountain View Hospital, large contiguous floor plates, and surrounding healthcare user mix provide a unique opportunity for healthcare clinics & related users, healthcare administrative offices, and medical billing offices, in addition to general office users.

## PROPERTY FEATURES

- Located in the heart of the City of Las Vegas Northwest Medical Corridor, directly adjacent to Mountain View Hospital.
- Ideal for medical users and office users requiring immediate freeway access.
- Strong Demographics and area growth.
- Suite sizes from 2,576 to 6,541 SF of contiguous space available.
- Ample parking, including covered parking available.
- Aggressive ownership offering generous tenant improvement allowances and rent concessions