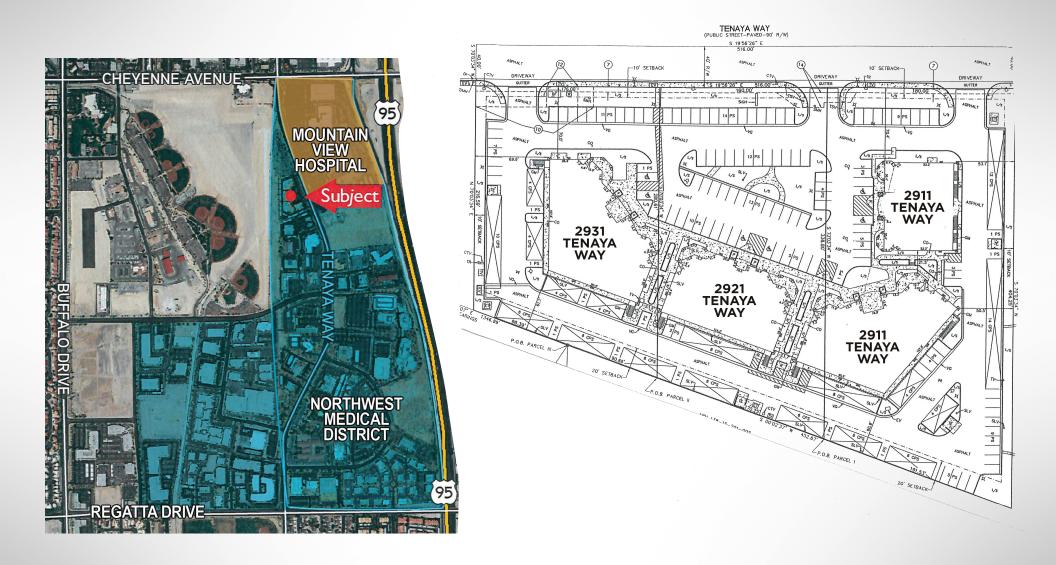

eral office users.



## PROPERTY FEATURES

- Located in the heart of the City of Las Vegas Northwest Medical Corridor, directly adjacent to Mountain View Hospital.
- Ideal for medical users and office users requiring immediate freeway access.
- Strong Demographics and area growth.
- Suite sizes from 2,576 to 6,541 SF of contiguous space available.
- Ample parking, including covered parking available.
- Aggressive ownership offering generous tenant improvement allowances and rent concessions



| AVAILABLE UNITS      | RENT | SQ. FT. | LEASE TERMS |            |
|----------------------|------|---------|-------------|------------|
| Tenaya Way 2911-205A | 1.35 | 3,637   | 60          | Negotiable |
| Tenaya Way 2931-101  | 1.35 | 2,778   | 60          | Negotiable |

## AERIAL + SITE PLAN



## FLOOR PLAN - 2911 TENAYA WAY, STE 205



### FLOOR PLAN - 2931 TENAYA WAY, STE 101





#### **Bruce S. Follmer**

Vice President - Healthcare Properties

820 Rancho Lane, Suite 85, Las Vegas, NV 89106 P: 702-383-3033 | F: 702-383-8576 www.cornerstonecre.com