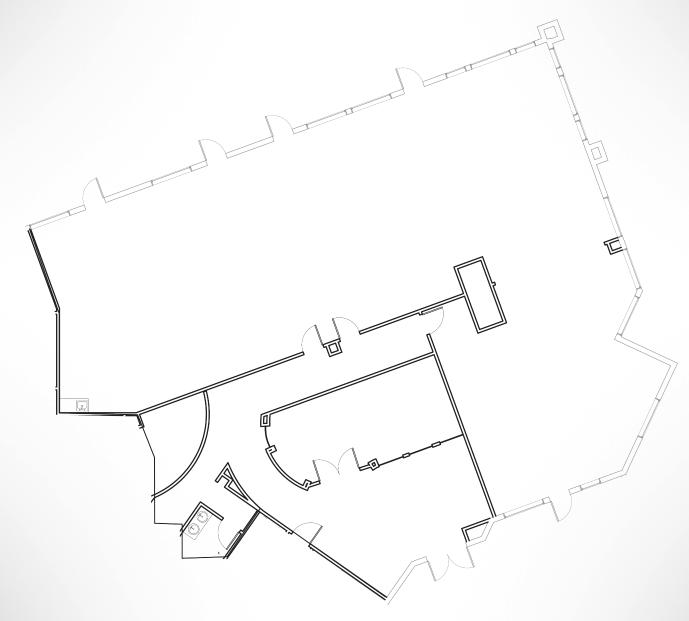

- Located in the heart of the City of Las Vegas Northwest Medical Corridor, directly adjacent to Mountain View Hospital.
- Ideal for medical users and office users requiring immediate freeway access.
- Strong Demographics and area growth.
- Suite sizes from 2,576 to 6,541 SF of contiguous space available.
- Ample parking, including covered parking available.
- Aggressive ownership offering generous tenant improvement allowances and rent concessions



| AVAILABLE UNITS      | RENT | SQ. FT. | LEASE TERMS |            |
|----------------------|------|---------|-------------|------------|
| Tenaya Way 2911-205A | 1.35 | 3,637   | 60          | Negotiable |
| Tenaya Way 2931-101  | 1.35 | 2,778   | 60          | Negotiable |

## AERIAL + SITE PLAN



## FLOOR PLAN - 2911 TENAYA WAY, STE 205



### FLOOR PLAN - 2931 TENAYA WAY, STE 101





#### **Bruce S. Follmer**

Vice President - Healthcare Properties

820 Rancho Lane, Suite 85, Las Vegas, NV 89106 P: 702-383-3033 | F: 702-383-8576 www.cornerstonecre.com