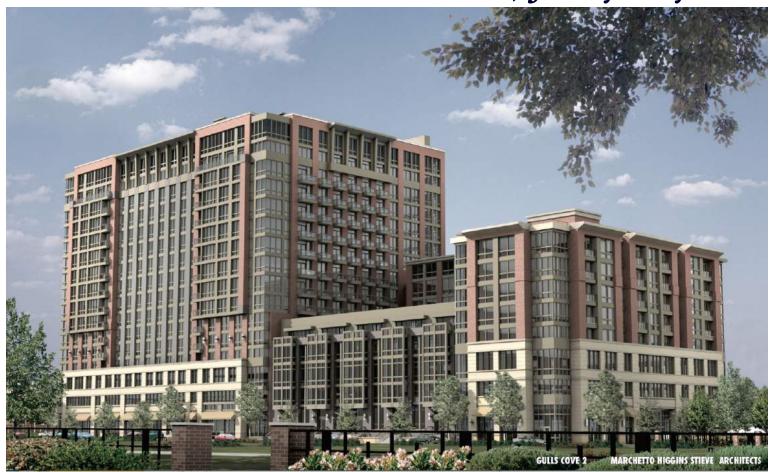

## Gulls Cove 2 at 201 Marin Blvd, Jersey City

Space Details:

- 9,000 sq. ft. street level retail space DIVISIBLE
- 19' Ceiling: Potential for mezzanine space and seating
- Cafe outdoor seating
- New construction, first generation space
- Tremendous amount of glass line & light

## **Gulls Cove 2: Street Level Space Available**