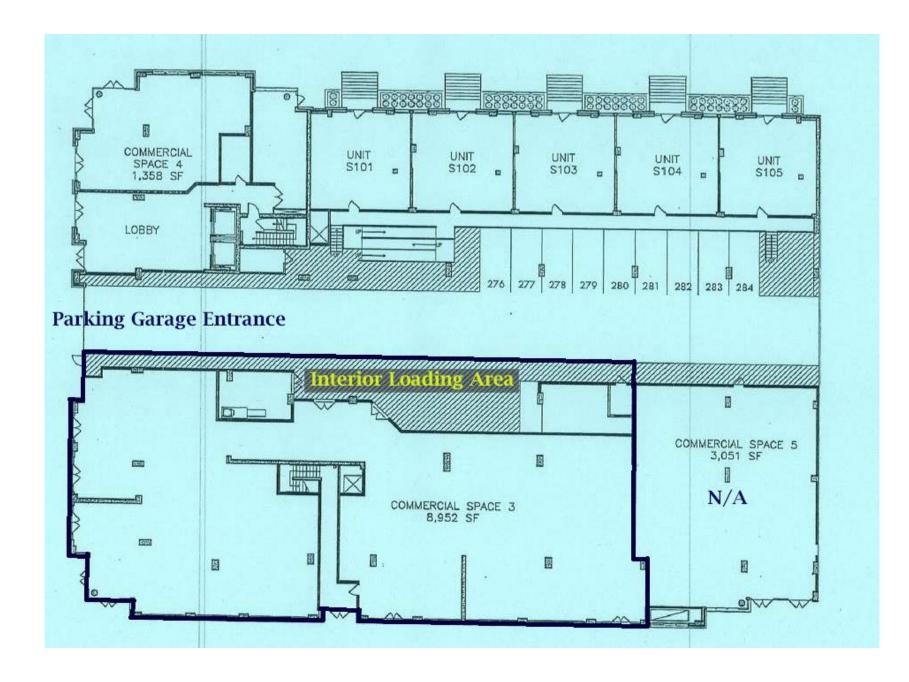

## Gulls Cove 2 at 201 Marin Blvd, Jersey City

Space Details:

- 9,000 sq. ft. street level retail space DIVISIBLE
- 19' Ceiling: Potential for mezzanine space and seating
- Cafe outdoor seating
- New construction, first generation space
- Tremendous amount of glass line & light

## **Gulls Cove 2: Street Level Space Available**