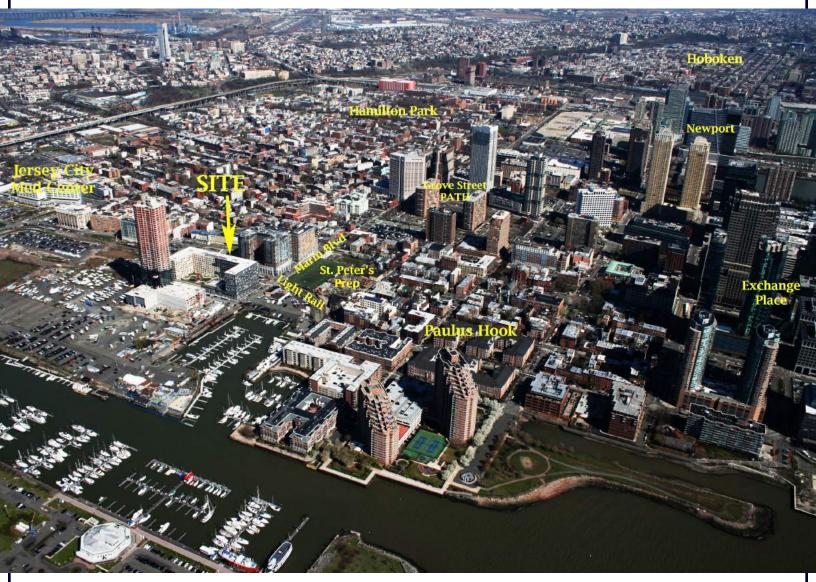

#### **201 Marin Blvd: Strategically Located** At Marin Light Rail Station Walk to Grove Street PATH

- 1. 33 Park (aka Vantage)
  - 900 Luxury Apartments
  - 267-Room Marriott Hotel
- 2. 18 Park: 422 Luxury Apartments
- 3. Gulls Cove 1&2: 521 Luxury Condos
- 4. 225 Grand: 348 Luxury Apartments
- 5. St. Peter's Preparatory School
  - 950 Students
  - All-male Catholic High School
- 6. The Madox: 360 Luxury Apartments
- 7. Fulton Landing Condos