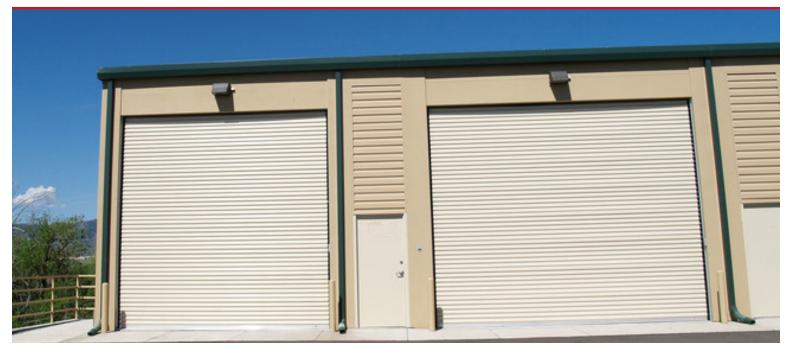

### **OVERVIEW**

Hoff & Leigh is proud to present you with some of the hardest to find Industrial/Flex space in the South Denver Market. The unit has a newly built mezzanine, vault room, 16ft. overhead door, and an ample amount of floor space for a variety of different uses.

### **HIGHLIGHTS**

- 16ft Drive-in Overhead door
- Vault Room
- Mezzanine

Sale Price:

**Available SF:** 

Lot Size:

**Building Size:** 

**Zoning:** 

\$275,000