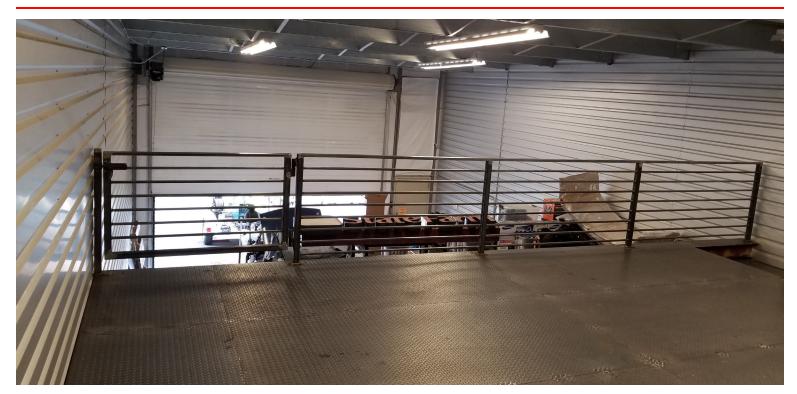

### **OVERVIEW**

Hoff & Leigh is proud to present you with some of the hardest to find Industrial/Flex space in the South Denver Market. The unit has a newly built mezzanine, vault room, 16ft. overhead door, and an ample amount of floor space for a variety of different uses.

### **HIGHLIGHTS**

- 16ft Drive-in Overhead door
- Vault Room
- Mezzanine

Sale Price:

**Available SF:** 

Lot Size:

**Building Size:** 

**Zoning:** 

\$275,000