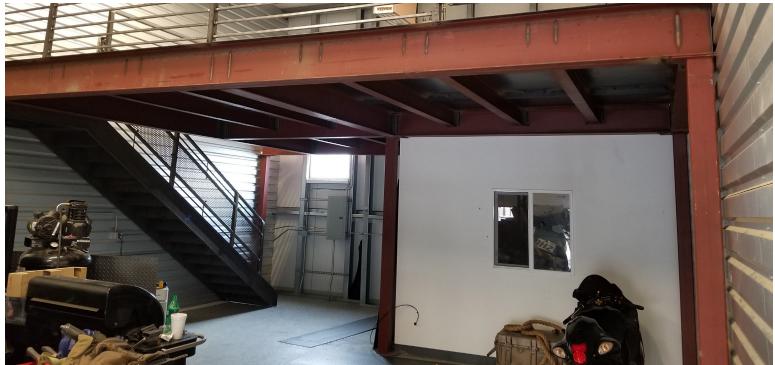

### **OVERVIEW**

Hoff & Leigh is proud to present you with some of the hardest to find Industrial/Flex space in the South Denver Market. The unit has a newly built mezzanine, vault room, 16ft. overhead door, and an ample amount of floor space for a variety of different uses.

### **HIGHLIGHTS**

- 16ft Drive-in Overhead door
- Vault Room
- Mezzanine

Sale Price:

**Available SF:** 

Lot Size:

**Building Size:** 

**Zoning:** 

\$275,000