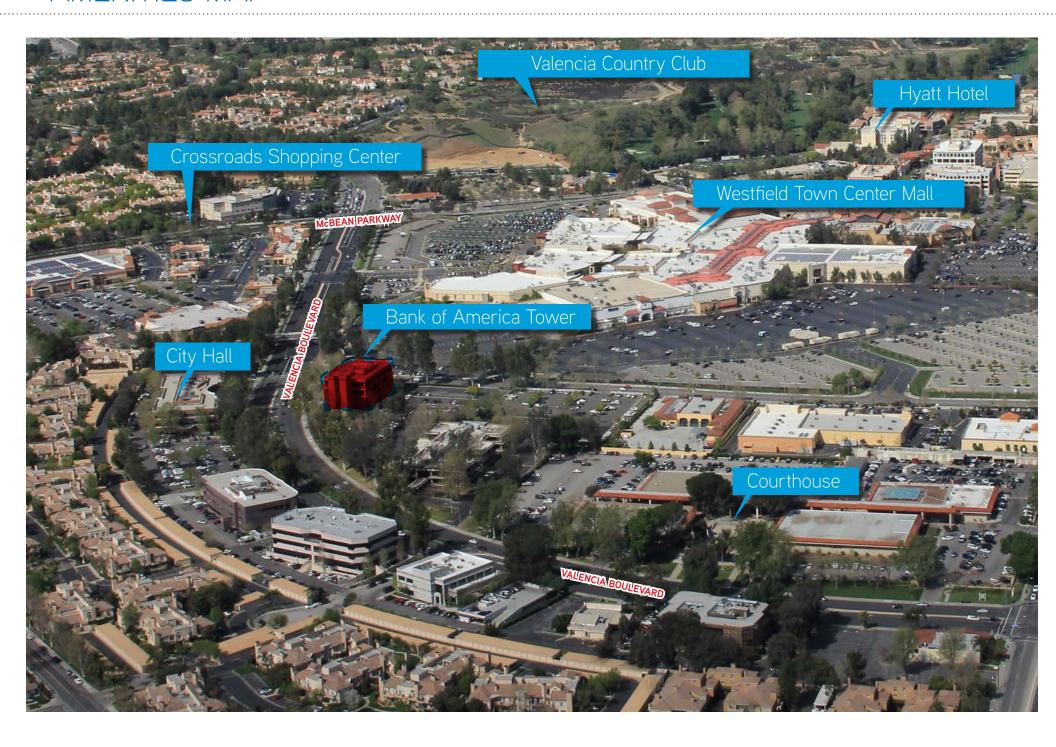

# **AMENITIES MAP**

#### **LOCATION HIGHLIGHTS:**

- > Central Santa Clarita Valley Location
- > Walking Distance to Westfield Town Center Mall
- > Immediately Adjacent to City Hall and Courthouse
- > Close Proximity to Golden State (5) Freeway
- > Abundant Area Amenities (See Amenities Map)