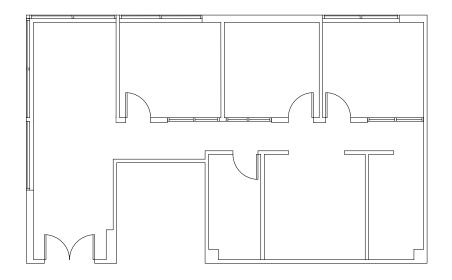

## **AVAILABILITIES**

| SUITE # | RSF   | RATE/RSF   | AVAILABLE   | NOTES                                                                                                                                                                                 |
|---------|-------|------------|-------------|---------------------------------------------------------------------------------------------------------------------------------------------------------------------------------------|
| 101     | 1,427 | \$2.50 FSG | Immediately | High-profile entry with double-doors directly off of main lobby. Space consists of large reception area, 3 windowed offices, 1 interior office and 2 small storage rooms.             |
| 415     | 1,750 | \$2.50 FSG | Immediately | Newly created penthouse spec<br>suite with abundant glass and<br>unobstructed northern views.<br>Space consists of 4 glass win-<br>dowed offices, large open area<br>and kitchenette. |

Colliers International | 27200 Tourney Road., Suite 300 | Valencia, CA 91355 | www.colliers.com

Suite 101 - 1,427

Suite 415 - 1,750