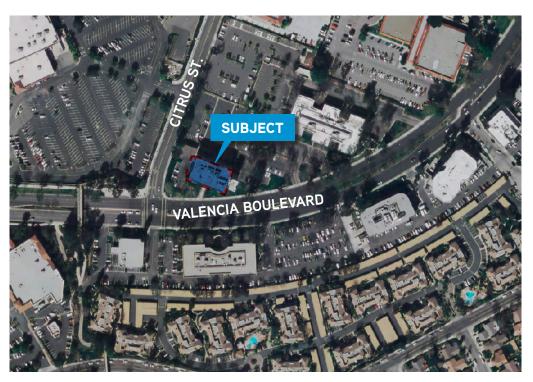

## LOCATION

#### **LOCATION HIGHLIGHTS:**

- > Central Santa Clarita Valley Location
- > Walking Distance to Westfield Town Center Mall
- > Immediately Adjacent to City Hall and Courthouse
- > Close Proximity to Golden State (5) Freeway
- > Abundant Area Amenities (See Amenities Map)