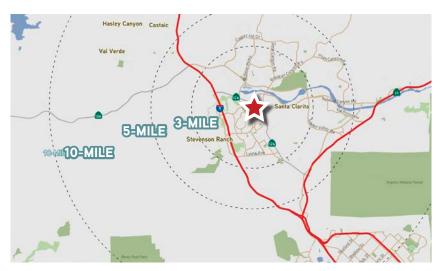

## LOCATION

#### **LOCATION HIGHLIGHTS:**

- > Central Santa Clarita Valley Location
- > Walking Distance to Westfield Town Center Mall
- > Immediately Adjacent to City Hall and Courthouse
- > Close Proximity to Golden State (5) Freeway
- > Abundant Area Amenities (See Amenities Map)