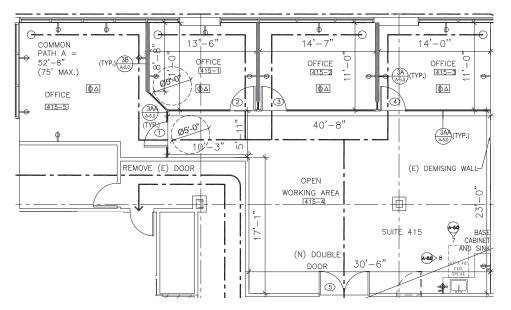

## **AVAILABILITIES**

| SUITE # | RSF   | RATE/RSF   | AVAILABLE   | NOTES                                                                                                                                                                                 |
|---------|-------|------------|-------------|---------------------------------------------------------------------------------------------------------------------------------------------------------------------------------------|
| 101     | 1,427 | \$2.50 FSG | Immediately | High-profile entry with double-doors directly off of main lobby. Space consists of large reception area, 3 windowed offices, 1 interior office and 2 small storage rooms.             |
| 415     | 1,750 | \$2.50 FSG | Immediately | Newly created penthouse spec<br>suite with abundant glass and<br>unobstructed northern views.<br>Space consists of 4 glass win-<br>dowed offices, large open area<br>and kitchenette. |

Colliers International | 27200 Tourney Road., Suite 300 | Valencia, CA 91355 | www.colliers.com

Suite 101 - 1,427

Suite 415 - 1,750