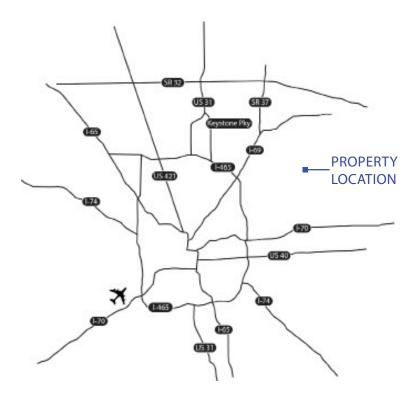

#### **PROPERTY LOCATION:**

- Property is located in fast-growing McCordsville, IN with close access to the US Highway 36/Pendleton Pike, I-69 and Mt. Comfort Road/Olio Road
- Located just southeast of downtown McCordsville and the newly proposed town center development
- Property was previously zoned, surveyed, and engineered
- Immediately located around new subdivisions like Fischer Homes' Woodhaven neighborhood
- 13 minutes to I-465
- 25 minutes to downtown Indianapolis