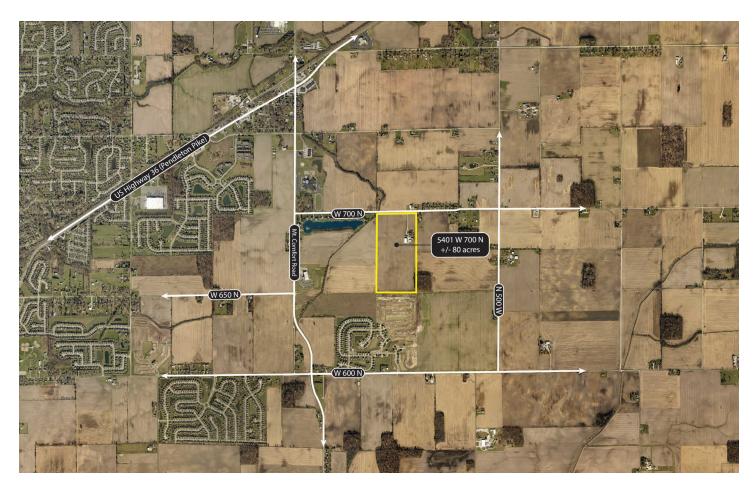

### **FOR SALE // LAND** +/- 80 acres of land in McCordsville

5401 W 700 N, McCordsville, IN 46055

### **PROPERTY HIGHLIGHTS:**

| Sale Price:       | \$3,040,000 (\$38,000/acre)                                                                                       | Mark Hartman                                                                       |
|-------------------|-------------------------------------------------------------------------------------------------------------------|------------------------------------------------------------------------------------|
| Acres:<br>Zoning: | +/- 80.0 (adjacent +/- 80 acres also available)<br>R-3 Residential District w/ commitments (Victorian<br>Estates) | Advisor<br>Cell: (317) 691-3295<br>Office: (317) 843-8448<br>markhartman@gmail.com |
| Location:         | Located in growing McCordsville, just east of Mt.<br>Comfort Road and downtown McCordsville                       | <b>Jeffrey M Lauer</b><br>Advisor<br>Cell: (317) 775-0007                          |
| Utilities:        | All utilities available near site                                                                                 | Office: (317) 843-8448                                                             |
| Frontage:         | Frontage along W 700 N Street and Wheeler Road                                                                    | jlauer@northerncommercial.com                                                      |

#### **PROPERTY LOCATION:**

- Property is located in fast-growing McCordsville, IN with close access to the US Highway 36/Pendleton Pike, I-69 and Mt. Comfort Road/Olio Road
- Located just southeast of downtown McCordsville and the newly proposed town center development
- Property was previously zoned, surveyed, and engineered
- Immediately located around new subdivisions like Fischer Homes' Woodhaven neighborhood
- 13 minutes to I-465
- 25 minutes to downtown Indianapolis