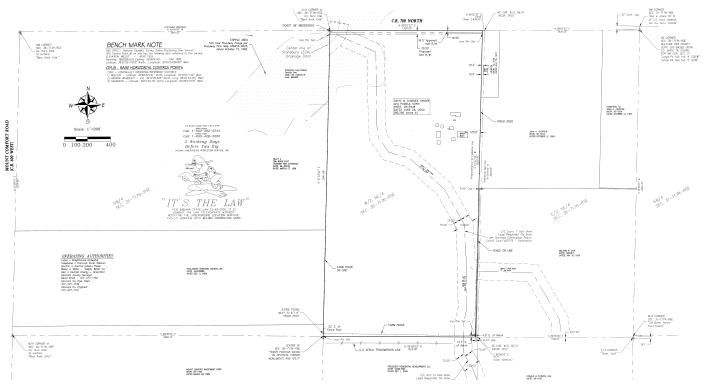

|

## **FOR SALE // LAND** +/- 80 acres of land in McCordsville

5401 W 700 N, McCordsville, IN 46055

# KAISER LAND COMPANY

#### **PROPERTY PHOTOS:**



## **FOR SALE // LAND** +/- 80 acres of land in McCordsville

5401 W 700 N, McCordsville, IN 46055

# KAISER LAND COMPANY

#### **PROPERTY LOCATION:**

- Property is located in fast-growing McCordsville, IN with close access to the US Highway 36/Pendleton Pike, I-69 and Mt. Comfort Road/Olio Road
- Located just southeast of downtown McCordsville and the newly proposed town center development
- Property was previously zoned, surveyed, and engineered
- Immediately located around new subdivisions like Fischer Homes' Woodhaven neighborhood
- 13 minutes to I-465
- 25 minutes to downtown Indianapolis





### **PRIOR SURVEY:**