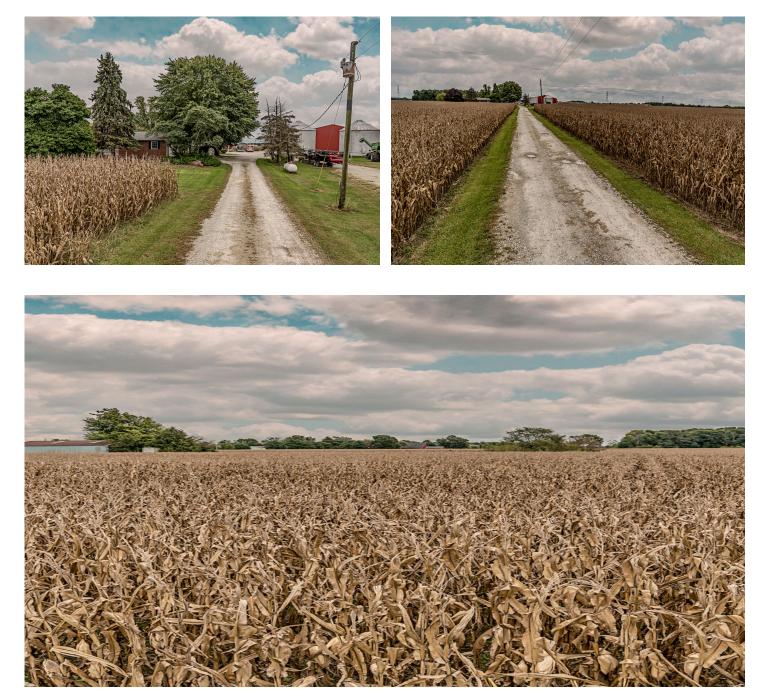

| Located in growing McCordsville, just east of Mt.<br>Comfort Road and downtown McCordsville                       | <b>Jeffrey M Lauer</b><br>Advisor<br>Cell: (317) 775-0007                          |
| Utilities:        | All utilities available near site                                                                                 | Office: (317) 843-8448                                                             |
| Frontage:         | Frontage along W 700 N Street and Wheeler Road                                                                    | jlauer@northerncommercial.com                                                      |

## **FOR SALE // LAND** +/- 80 acres of land in McCordsville

5401 W 700 N, McCordsville, IN 46055

# KAISER LAND COMPANY

#### **PROPERTY PHOTOS:**



## **FOR SALE // LAND** +/- 80 acres of land in McCordsville

5401 W 700 N, McCordsville, IN 46055

# KAISER LAND COMPANY

#### **PROPERTY LOCATION:**

- Property is located in fast-growing McCordsville, IN with close access to the US Highway 36/Pendleton Pike, I-69 and Mt. Comfort Road/Olio Road
- Located just southeast of downtown McCordsville and the newly proposed town center development
- Property was previously zoned, surveyed, and engineered
- Immediately located around new subdivisions like Fischer Homes' Woodhaven neighborhood
- 13 minutes to I-465
- 25 minutes to downtown Indianapolis





### **PRIOR SURVEY:**