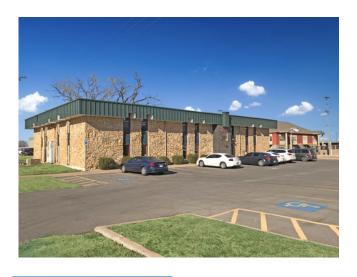

## Office Space for Rent - Down the street from the Oklahoma State Capitol!

**744** SQUARE FEET \$1.08 /mo

\$806

(405) 474-7001 www.successokc.com

PROPERTY ADDRESS

310 NE 28th St - 310 #207 312 NE 28th St Oklahoma City, OK 73105

COMMERCIAL TYPE: Office AVAILABLE: Now

DESCRIPTION

This suite contains three offices, a spacious conference room, storage and a built in sink area. Will build to suit.

It is located near the Oklahoma State Capitol with easy access to Broadway Extension, I-40, I-44 & I-35.