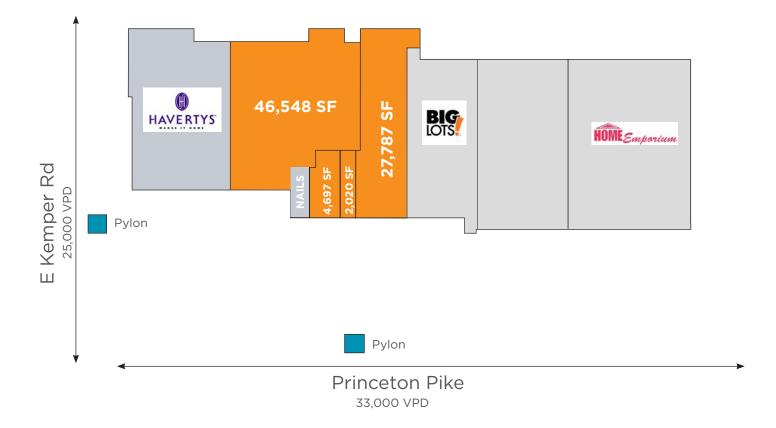

# **RETAIL SPACE** 2,020 - 46,548 SF

RENT

\$5.00 - \$12.00 /psf NNN (\$2.00/psf CAM)

### **NEIGHBORING TENANTS**

Big Lots, Home Emporium, Haverty's, Tri-County Mall, Hobby Lobby