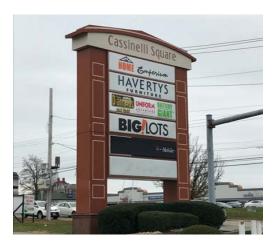

# **CASSINELLI SQUARE** 11360-11500 Princeton Pike, Cincinnati, OH

BIG LOTS

Retail Strip Center in Tri-County / For Lease

WE ARE THE CENTER OF RETAIL

## **CASSINELLI SQUARE**

## 11360-11500 Princeton Pike, Cincinnati, OH

### **NEIGHBORING TENANTS**

Big Lots, Home Emporium, Haverty's, Tri-County Mall, Hobby Lobby

### COMMENTS

- Located across the street from Tri-County Mall in the heart of the regional trade area
- Good visibility and excellent signage
- Aggressive rates
- Less than .25 miles to I-275 interchange