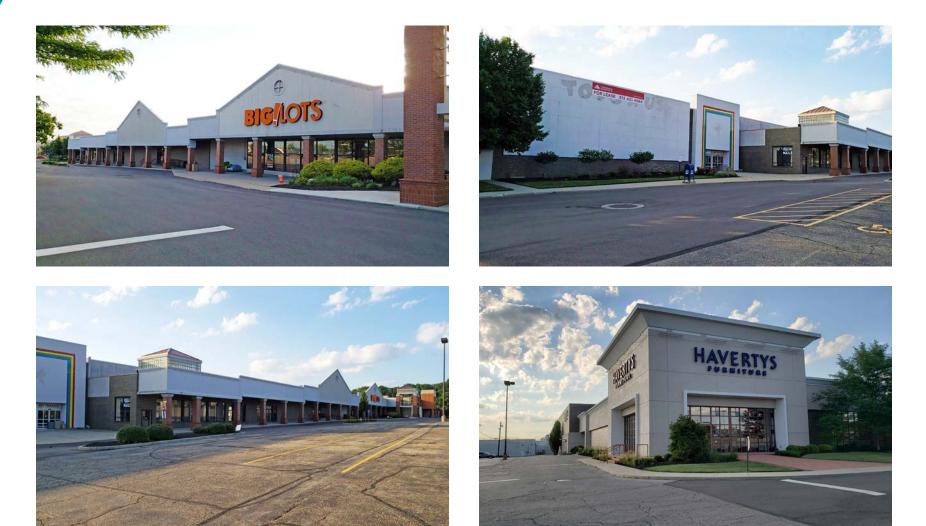

### **NEIGHBORING TENANTS**

Big Lots, Home Emporium, Haverty's, Tri-County Mall, Hobby Lobby

### COMMENTS

- Located across the street from Tri-County Mall in the heart of the regional trade area
- Good visibility and excellent signage
- Aggressive rates
- Less than .25 miles to I-275 interchange