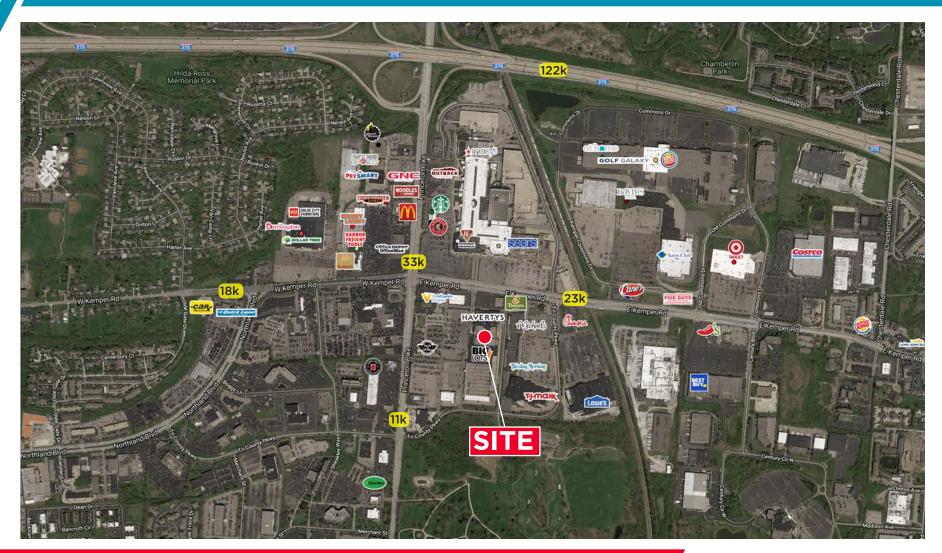

### **NEIGHBORING TENANTS**

Big Lots, Home Emporium, Haverty's, Tri-County Mall, Hobby Lobby

### COMMENTS

- Located across the street from Tri-County Mall in the heart of the regional trade area
- Good visibility and excellent signage
- Aggressive rates
- Less than .25 miles to I-275 interchange

|         | POPULATION | AVERAGE<br>HOUSEHOLD INCOME | DAYTIME<br>POPULATION |
|---------|------------|-----------------------------|-----------------------|
| 1 Mile  | 6,466      | \$65,262                    | 16,614                |
| 3 Miles | 43,651     | \$70,880                    | 96,235                |
| 5 Miles | 140,918    | \$87,876                    | 214,921               |