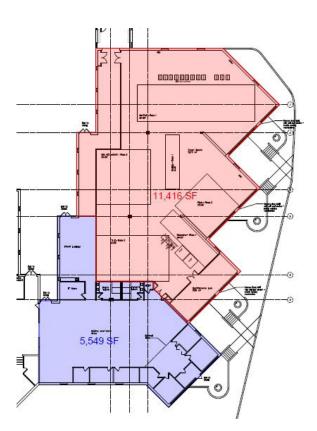

## **Highlights**

- 16,965 SF Available For Lease
- Single Story Building
- · Ceiling heights: 14'
- New roof and parking lot
- Ample on-site parking
- Shared dock service to building
- 480 V Power and Liebert cooling units (former clean room)

## **Floor Plan**

Regional Industrial Development Corporation (RIDC) makes no guarantees, warranties or representations as to the completeness or accuracy of the information included. Information was obtained by reliable sources and is believed to be accurate. Rental terms and dimensions are approximate and specifications are subject to change without notice. Presentation of this property is subject to errors, omissions, change of price or conditions prior to sale or lease, or withdrawal without notice.