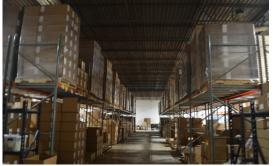

## **Highlights**

- 16,965 SF Available For Lease
- Single Story Building
- · Ceiling heights: 14'
- New roof and parking lot
- Ample on-site parking
- Shared dock service to building
- 480 V Power and Liebert cooling units (former clean room)