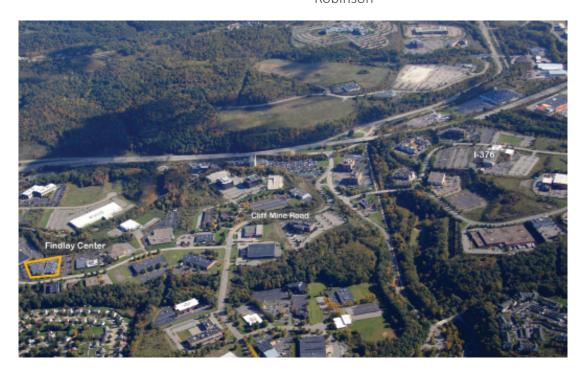

## RIDC PARK WEST FINDLAY CENTER

160 Industry Drive ● Pittsburgh, PA 15275 ● Findlay Township

This attractive multi-tenant building offers a mixed office and flex-space with an open floor plan. Located in Findlay Township, this building is within the RIDC Park West business park and minutes away from the Pittsburgh

## Location

- 5 miles from Pittsburgh International Airport
- 1/2 mile to I-376 Parkway West

- 10 miles to Downtown Pittsburgh
- Great accessibility to nearby retail: Robinson Towne Center, The Pointe at North Fayette and the Mall at Robinson