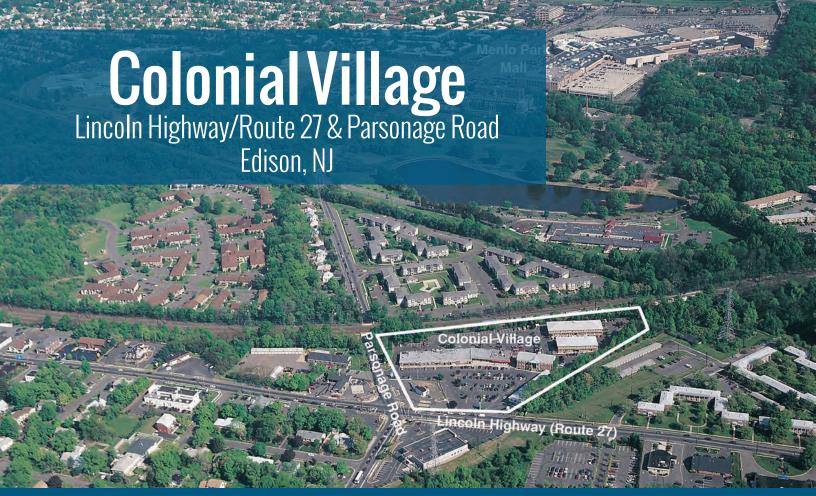

## Sweet Little Suites at Sweet Little Rents

 $700 \, \text{sf}$ 

680 sf

900 sf Medical/ Office 1,770 sf Medical/ Office 3,040 sf

- 70,000 SF of space consisting of 50,000 SF of Professional offices and 20,000 SF of retail space located in five buildings on six landscaped acres
- Lincoln Highway/Route 27 & Parsonage Road, Edison, NJ. Minutes to the Garden State Parkway, New Jersey Turnpike and Interstate 287
- Located at the Metuchen Border, near MetroPark, Menlo Park Mall, and Woodbridge Center
- Across from JFK Hospital. Surrounded by densely populated residental and commercial development
- On-site shopping, services & restaurants (including Starbucks, Brooklyn Boys Pizza & Deli, EDO FatCup and Loucas and more)
- The perfect location for your business