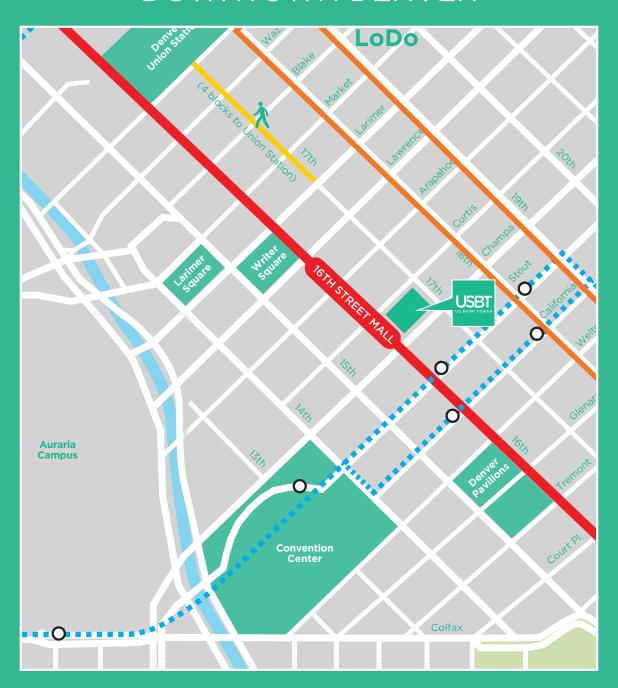

# US BANK TOWER'S UPSCALE AMENITIES ENCOMPASS:

- A prime location at 950 17th Street
- An outdoor plaza with seating and picnic area
- Floor-to-ceiling windows and plenty of natural light
- A two-level underground garage with 166 spaces and an adjacent parking structure with 590 spaces
- An on-site fitness center with men's and women's showers and lockers
- Tenant conference room
- 24/7 on-site security, lobby guard station and card-key after-hours access
- Walking distance to Union Station and downtown's most popular restaurants, hotels and entertainment venues.