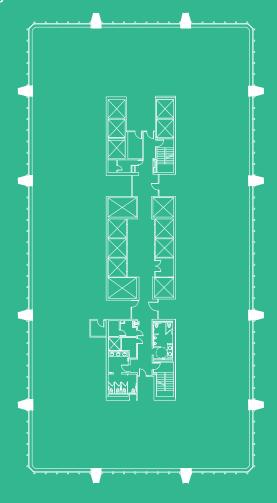

26

Rental Rates \$18.00 - \$22.00 NNN/SF

Opex \$13.11/SF

Parking Ratio: 1:735

Rate: \$205/month,

unreserved

Telecom Providers Century Link, AT&T,

Level 3, Cogent, Time Warner

Telecom

# US BANK TOWER'S UPSCALE AMENITIES ENCOMPASS:











- A prime location at 950 17th Street
- An outdoor plaza with seating and picnic area
- Floor-to-ceiling windows and plenty of natural light
- A two-level underground garage with 166 spaces and an adjacent parking structure with 590 spaces
- An on-site fitness center with men's and women's showers and lockers
- Tenant conference room
- 24/7 on-site security, lobby guard station and card-key after-hours access
- Walking distance to Union Station and downtown's most popular restaurants, hotels and entertainment venues.

TYPICAL FLOOR 20,000 SF







### DOWNTOWN DENVER





Senior Vice President, Brokerage Vice President, Brokerage +1 303 542 1550 +1 303 217 7980

### KEVIN P. FOLEY ANDY WILLSON

kevin.foley@am.jll.com andy.willson@am.jll.com