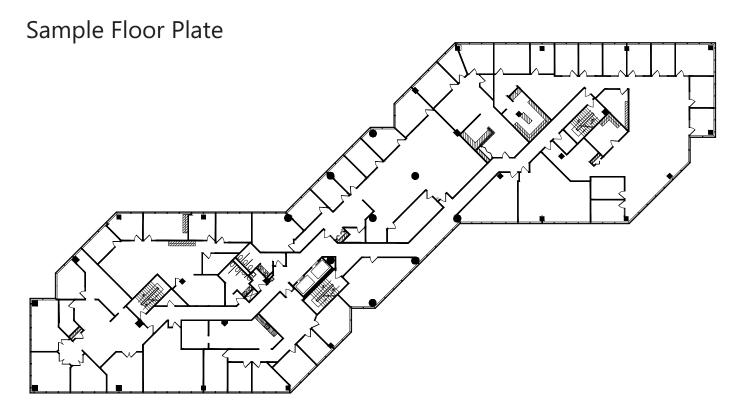

## Spec suites available for immediate occupancy!

| Square Feet Available | Suites available from 739 sf - 9,964 sf                                                                          |
|-----------------------|------------------------------------------------------------------------------------------------------------------|
| Spec Suites           | Ready to move-in suites with high-level finishes                                                                 |
| Net Rental Rates      | \$12.50 – \$13.50 per square foot net                                                                            |
| Estimated CAM & Tax   | \$9.99 (2018)                                                                                                    |
| Parking               | Plentiful free surface parking                                                                                   |
| Property Management   | Professional, on-site management is provided by Hempel                                                           |
| Building Amenities    | <ul> <li>Conferencing technology in the building conference room</li> <li>24 hour access and security</li> </ul> |