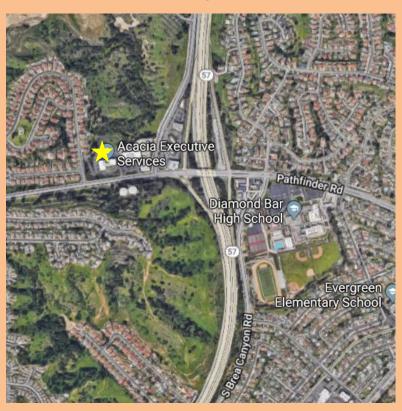

### **PROPERTY HIGHLIGHTS**

- Well located in the heart of Diamond Bar
- Pathfinder Rd / S. Brea Canyon Rd
- Immediate access to the 57 Freeway
- Located minutes from the 57, 10, 71 and 60 Freeways
- Above standard 5:1,000 parking
- Onsite, subterranean parking structure
- Professional Campus Environment
- On-Site Café (Blooming Café) conveniently located on the 1<sup>st</sup> floor

- Centrally located gateway to four counties
- Close to Ontario International Airport, hotels, restaurants, business services and general retail
- Across the street from several eateries at the Brea Canyon Retail Center (right across the street)
- Up to ±15,000 sf of Class B 1<sup>st</sup> floor offices in a quiet, professional setting
- Professional On-Site Management