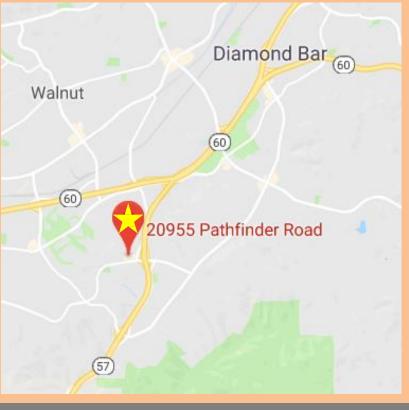

### **PROPERTY HIGHLIGHTS**

- Well located in the heart of Diamond Bar
- Pathfinder Rd / S. Brea Canyon Rd
- Immediate access to the 57 Freeway
- Located minutes from the 57, 10, 71 and 60 Freeways
- Above standard 5:1,000 parking
- Onsite, subterranean parking structure
- Professional Campus Environment
- On-Site Café (Blooming Café) conveniently located on the 1<sup>st</sup> floor

- Centrally located gateway to four counties
- Close to Ontario International Airport, hotels, restaurants, business services and general retail
- Across the street from several eateries at the Brea Canyon Retail Center (right across the street)
- Up to ±15,000 sf of Class B 1<sup>st</sup> floor offices in a quiet, professional setting
- Professional On-Site Management