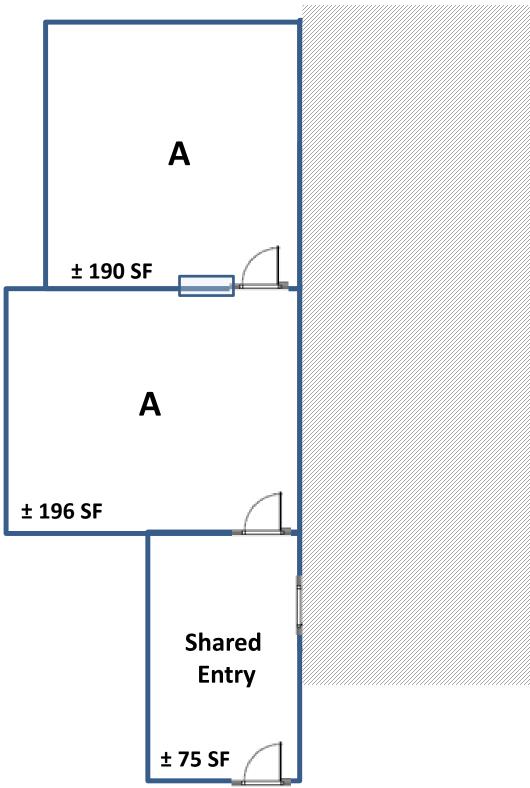

# Large Executive Offices

Suite 140 B
Window Views
± 457.50 SF
(shared entry)

### \$2,300 per month

**Includes** 

- Free Phones
- Free Internet

For leasing information, please contact:

Single Person Office | Suite 100-3 | ± 125 SF

(Has a Window)

\$850 per month (Includes Free Phone / Internet)