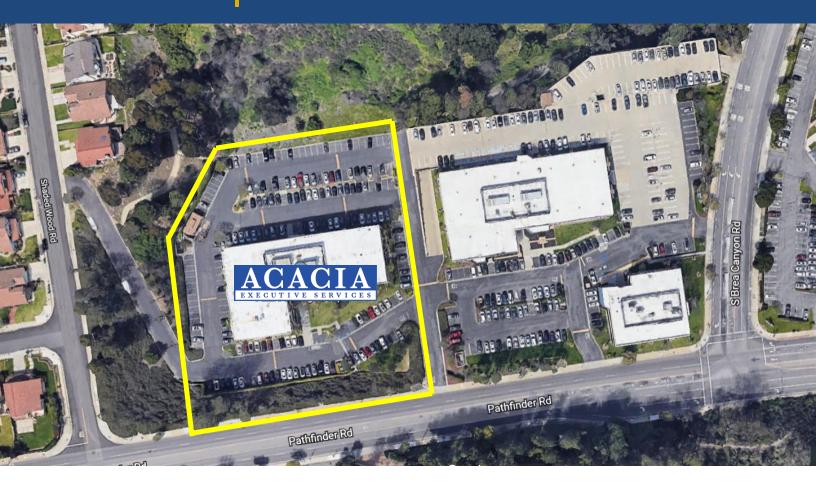

### **PROPERTY HIGHLIGHTS**

- Well located in the heart of Diamond Bar
- Pathfinder Rd / S. Brea Canyon Rd
- Immediate access to the 57 Freeway
- Located minutes from the 57, 10, 71 and 60 Freeways
- Above standard 5:1,000 parking
- Onsite, subterranean parking structure
- Professional Campus Environment
- On-Site Café (Blooming Café) conveniently located on the 1<sup>st</sup> floor

- Centrally located gateway to four counties
- Close to Ontario International Airport, hotels, restaurants, business services and general retail
- Across the street from several eateries at the Brea Canyon Retail Center (right across the street)
- Up to ±15,000 sf of Class B 1<sup>st</sup> floor offices in a quiet, professional setting
- Professional On-Site Management