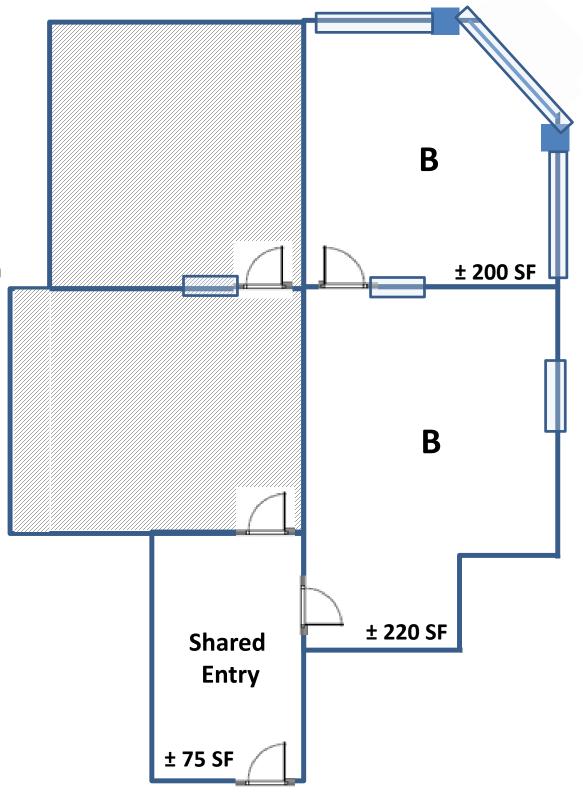

# Large Executive Offices

Suite 140 B
Window Views
± 457.50 SF
(shared entry)

### \$2,300 per month

**Includes** 

- Free Phones
- Free Internet

For leasing information, please contact:

Single Person Office | Suite 100-3 | ± 125 SF

(Has a Window)

\$850 per month (Includes Free Phone / Internet)