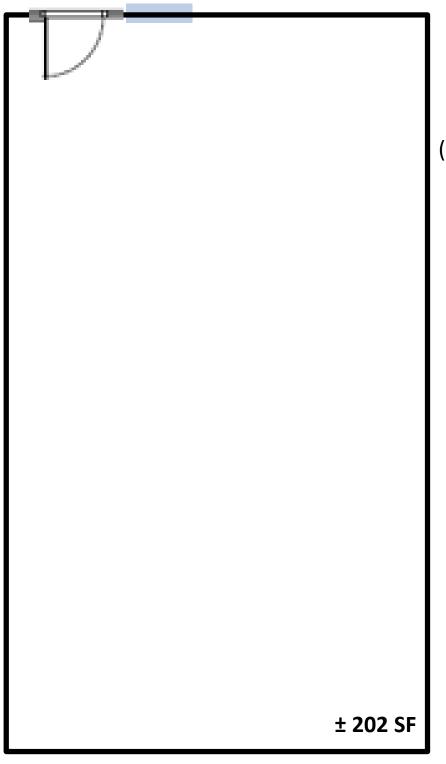

**Suite 200-1 | ± 202 SF** (No Windows)

\$1,250 per month (Includes Free Phone / Internet)

[Floor Plan – Not Drawn to Scale]

For leasing information, please contact:

L- Shaped Office | Suite 200-8 | ± 200 SF (Has No Window)