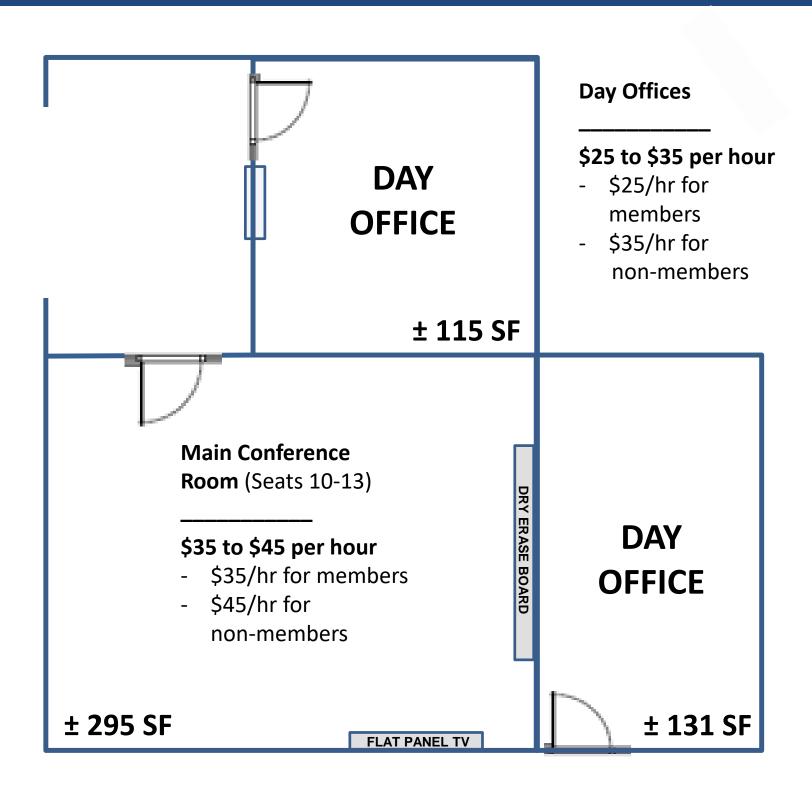

#### **Virtual Office**

Includes all of the features of a business address plus

- A personalized answering service
- Access to an on-site day office

| ТҮРЕ                                       | SUITE             | USF             | MONTHLY   | COMMENTS                                 |
|--------------------------------------------|-------------------|-----------------|-----------|------------------------------------------|
| 4 Room Executive Suite                     | 140               | ±881            | \$4,090   | Free phone / internet services           |
| 2 Rooms, no windows, shared entry          | 140-A             | ±423.50         | \$1,900   | Free phone / internet services           |
| 2 Rooms with many windows, shared entry    | 140-B             | ±457.50         | \$2,300   | Free phone / internet services           |
| Private office with window                 | 100-3             | ±125            | \$850     | Free phone / internet services           |
| Private office with three sided windows    | 100-7             | ±230            | \$1,300   | Free phone / internet services           |
| Large Conference room (Seats 10-13 people) | Main Conf<br>Room | ±295            | \$35-\$45 | \$35/hr – Member<br>\$45/hr – Non-Member |
| Day Office – Fully Furnished               | Day Office(s)     | ±115<br>Or ±131 | \$25-\$35 | \$25/hr – Member<br>\$35/hr – Non-Member |

### \$35 to \$45 per hour

- \$35/hr for members
- \$45/hr for non-members

DRY ERASE BOARD 2<sup>nd</sup> Floor **Conference** Room (Seats up to 8 people) ± 233 SF

[Floor Plan - Not Drawn to Scale]

For leasing information, please contact: