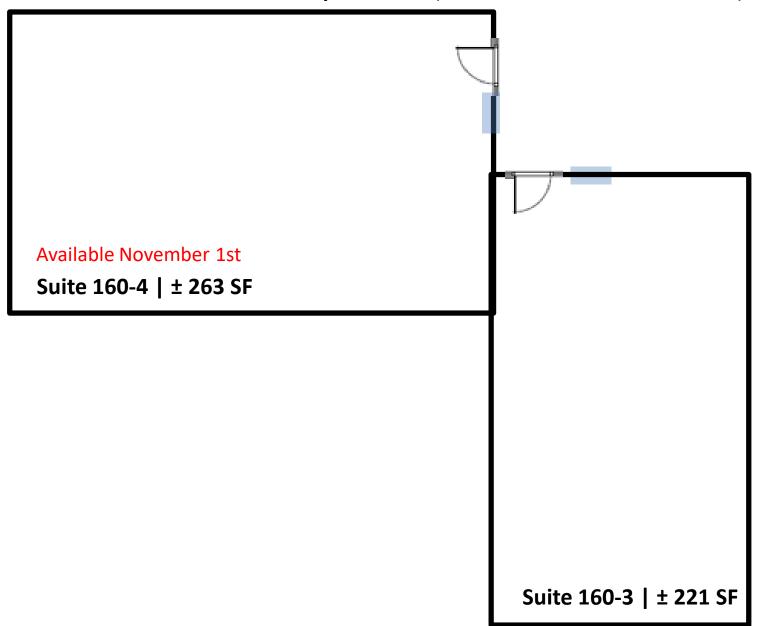

# Adjacent Multi Person Offices | Two Suites 160-3 & 4 | ± 484 SF (Interior Offices No Windows)

\$2,440 per month (Includes Free Phone / Internet)

[Floor Plan - Not Drawn to Scale]

For leasing information, please contact:

Larger Office | Suite 160-3 | ± 221 SF

\$1,200 per month (Includes Free Phone / Internet)

[Floor Plan – Not Drawn to Scale]

For leasing information, please contact:

Larger Office | Suite 160-4 | ± 263 SF

\$1,350 per month (Includes Free Phone / Internet)

Available November 1st

Suite 160-4 | ± 263 SF

[Floor Plan - Not Drawn to Scale]

For leasing information, please contact:

| ТҮРЕ                                                      | SUITE                            | USF  | MONTHLY   | COMMENTS                                 |
|-----------------------------------------------------------|----------------------------------|------|-----------|------------------------------------------|
| 2 <sup>nd</sup> Floor Conference room<br>(Seats 8 people) | 2 <sup>nd</sup> Floor<br>Conf Rm | ±233 | \$35-\$45 | \$35/hr – Member<br>\$45/hr – Non-Member |
| Larger Interior Office (Has no windows)                   | 200-1                            | ±202 | \$1,250   | Free phone / internet services           |
| Interior L-Shaped Office (Has no windows)                 | 200-8                            | ±200 | \$950     | Free phone / internet services           |