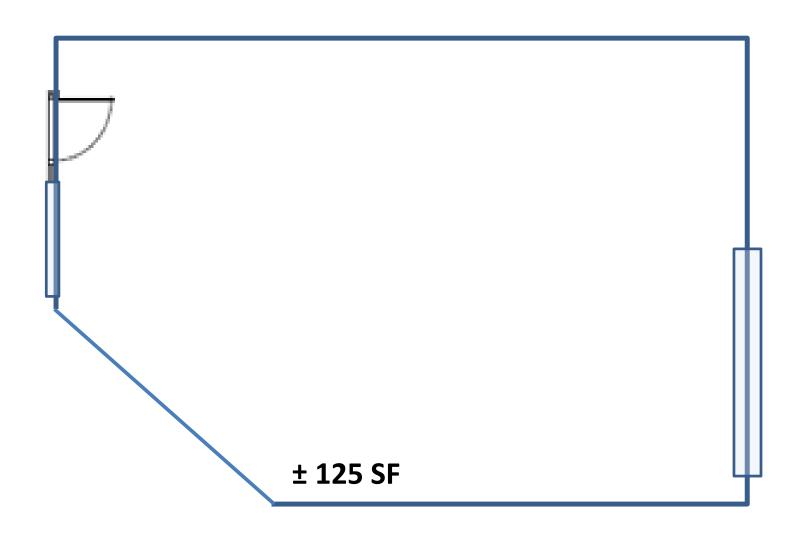

### \$2,300 per month

**Includes** 

- Free Phones
- Free Internet

For leasing information, please contact:

Single Person Office | Suite 100-3 | ± 125 SF

(Has a Window)

\$850 per month (Includes Free Phone / Internet)