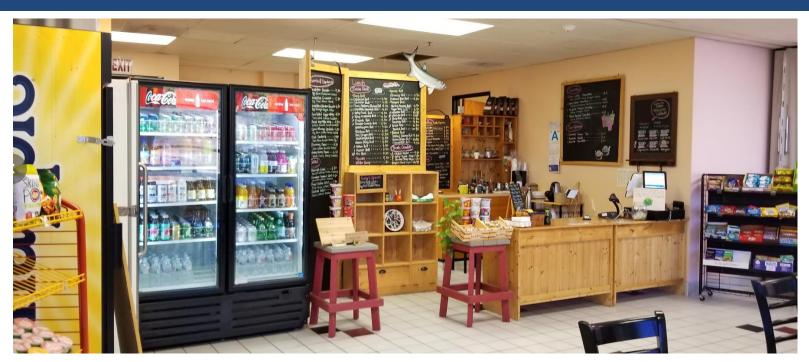

### A Wonderful Ground Floor On-Site Café Serving Japanese, Korean, Sandwiches / Drinks and Snacks.

| ТҮРЕ                                                         | SUITE              | USF  | MONTHLY | COMMENTS                       |
|--------------------------------------------------------------|--------------------|------|---------|--------------------------------|
| Each has a window;<br>100-9 (Available Nov 1 <sup>st</sup> ) | 100-9 or<br>100-11 | ±125 | \$850   | Free phone / internet services |
| Directly Across from the Main Reception Area                 | 100-18             | ±170 | \$1,030 | Free phone / internet services |
| Available November 1st                                       | 100-21             | ±170 | \$1,030 | Free phone / internet services |
| Two adjacent interior offices (Multi-Person)                 | 160-3 & 4          | ±484 | \$2,440 | Free phone / internet services |
| Interior Office                                              | 160-3              | ±221 | \$1,200 | Free phone / internet services |
| Interior Office                                              | 160-4              | ±263 | \$1,350 | Free phone / internet services |