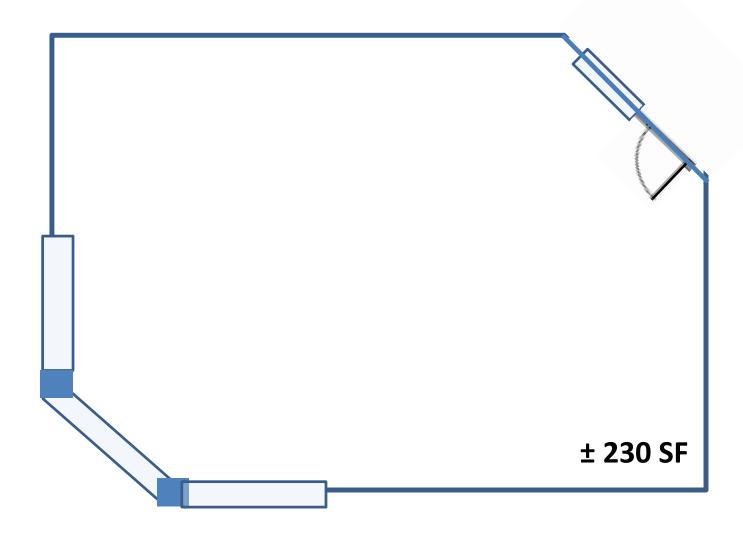

### Single Person Office | Suite 100-7 | ± 230 SF

(Three Sided Windows)

\$1,300 per month (Includes Free Phone / Internet)

[Floor Plan – Not Drawn to Scale]

For leasing information, please contact:

[Floor Plan – Not Drawn to Scale]