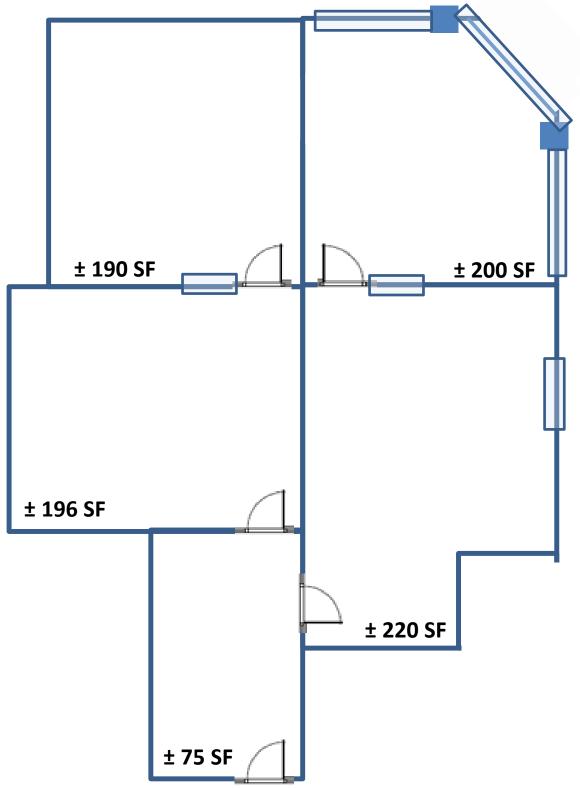

# Large Executive Offices

Suite 140 ± 881 SF

# \$4,090 per month Includes

- Free Phones
- Free Internet

For leasing information, please contact:

For leasing information, please contact: