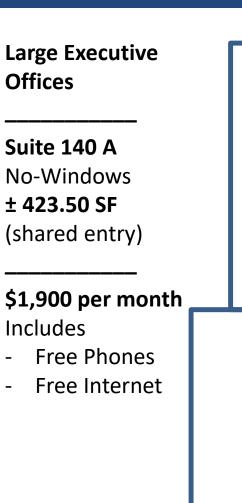

# Large Executive Offices

Suite 140 ± 881 SF

# \$4,090 per month Includes

- Free Phones
- Free Internet

For leasing information, please contact:

For leasing information, please contact: