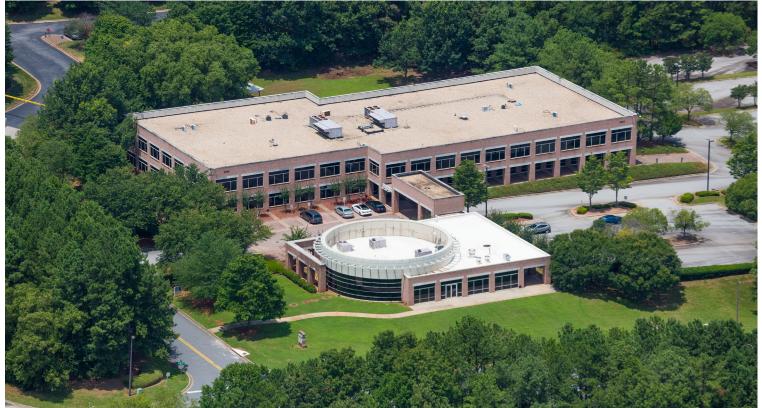

# 2825 & 2855 Rolling Pin Lane Suwanee, GA 30024

TWO BUILDING OFFICE CAMPUS TOTALING 55,000 SF FOR SALE W/ EXCESS LAND IN PRIME SUWANEE LOCATION - IDEAL CORP HQ

## **MAIN BUILDING FEATURES:** 2855 ROLLING PIN LANE

- Two-Story Office Building totaling 50,773 SF
- Prominent Monument Signage w/ Road Frontage on Horizon Dr.
- Many above standard finishes throughout
- Open/Functional Floor Plates with a Mixture of Private Offices, Open Work Areas and Training Rooms
- Recently Renovated
- Built in 1999
- Sits on 9.5 acres
- 385 free Surface Spaces are available; Ratio of 7/1,000 SF
- Extensive landscaping in lush park setting
- Motivated Ownership

### **SECOND BUILDING FEATURES:** 2825 ROLLING PIN LANE

- Single-Story Office Building totaling 5,128 SF
- Prominent Monument Signage w/ Road Frontage on Horizon Dr.
- Full Commercial Kitchen in a portion of the building
- Many above standard finishes throughout
- Recently Renovated
- Built in 1999
- Sits on 9.5 acres
- 385 free Surfaces Spaces are available; Ratio of 7/1,000 SF
- Motivated Ownership