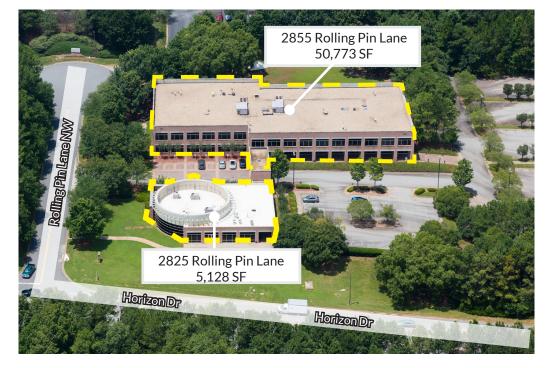

## **MAIN BUILDING FEATURES:** 2855 ROLLING PIN LANE

- Two-Story Office Building totaling 50,773 SF
- Prominent Monument Signage w/ Road Frontage on Horizon Dr.
- Many above standard finishes throughout
- Open/Functional Floor Plates with a Mixture of Private Offices, Open Work Areas and Training Rooms
- Recently Renovated
- Built in 1999
- Sits on 9.5 acres
- 385 free Surface Spaces are available; Ratio of 7/1,000 SF
- Extensive landscaping in lush park setting
- Motivated Ownership

### **SECOND BUILDING FEATURES:** 2825 ROLLING PIN LANE

- Single-Story Office Building totaling 5,128 SF
- Prominent Monument Signage w/ Road Frontage on Horizon Dr.
- Full Commercial Kitchen in a portion of the building
- Many above standard finishes throughout
- Recently Renovated
- Built in 1999
- Sits on 9.5 acres
- 385 free Surfaces Spaces are available; Ratio of 7/1,000 SF
- Motivated Ownership