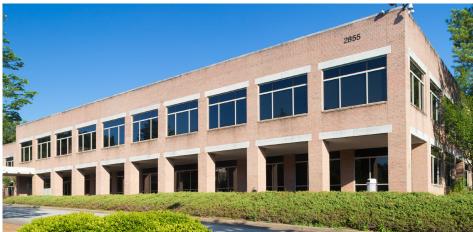

## **MAIN BUILDING FEATURES:** 2855 ROLLING PIN LANE

- Two-Story Office Building totaling 50,773 SF
- Prominent Monument Signage w/ Road Frontage on Horizon Dr.
- Many above standard finishes throughout
- Open/Functional Floor Plates with a Mixture of Private Offices, Open Work Areas and Training Rooms
- Recently Renovated
- Built in 1999
- Sits on 9.5 acres
- 385 free Surface Spaces are available; Ratio of 7/1,000 SF
- Extensive landscaping in lush park setting
- Motivated Ownership