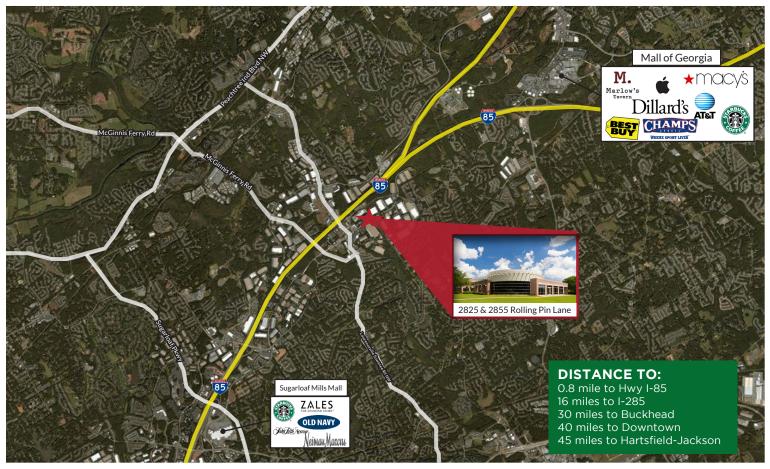

#### **AREA AMENITIES:**

- Located less than 1 mile from I-85
- Highly educated and well diverse workforce
- Market Leading Egress and Ingress to I-85 with multiple points of access to and from the project
- A short drive to first class retail and dining options off Sugarloaf Parkway, including the Sugarloaf Mills Mall comprised of 1.1 million square feet of shopping, dining, etc.
- Many Quality Residential Communities Nearby

### 2825 & 2855 Rolling Pin Lane

Close proximity to restaurants and shopping in the immediate area.

JEFF HENSON 404.926.1643 Jhenson@lpc.com

3405 Piedmont Rd NE Suite 450 Atlanta, GA 30345 404.266.7600 www.lpcsoutheast.com