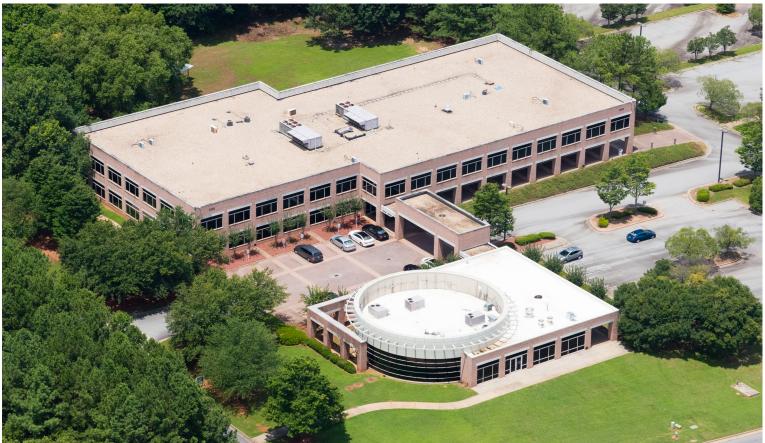

# 2825 & 2855 Rolling Pin Lane Suwanee, GA 30024

TWO BUILDING OFFICE CAMPUS TOTALING 55,000 SF FOR SALE W/ EXCESS LAND IN PRIME SUWANEE LOCATION - IDEAL CORP HQ

## **MAIN BUILDING FEATURES:** 2855 ROLLING PIN LANE

- Two-Story Office Building totaling 50,773 SF
- Prominent Monument Signage w/ Road Frontage on Horizon Dr.
- Many above standard finishes throughout
- Open/Functional Floor Plates with a Mixture of Private Offices, Open Work Areas and Training Rooms
- Recently Renovated
- Built in 1999
- Sits on 9.5 acres
- 385 free Surface Spaces are available; Ratio of 7/1,000 SF
- Extensive landscaping in lush park setting
- Motivated Ownership

### **SECOND BUILDING FEATURES:** 2825 ROLLING PIN LANE

- Single-Story Office Building totaling 5,128 SF
- Prominent Monument Signage w/ Road Frontage on Horizon Dr.
- Full Commercial Kitchen in a portion of the building
- Many above standard finishes throughout
- Recently Renovated
- Built in 1999
- Sits on 9.5 acres
- 385 free Surfaces Spaces are available; Ratio of 7/1,000 SF
- Motivated Ownership