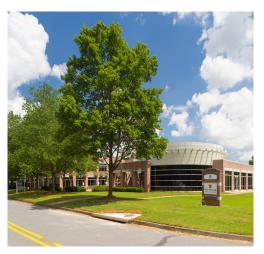

# 2825 & 2855 Rolling Pin Lane Suwanee, GA 30024

TWO BUILDING OFFICE CAMPUS TOTALING 55,000 SF FOR SALE W/ EXCESS LAND IN PRIME SUWANEE LOCATION - IDEAL CORP HQ

## **MAIN BUILDING FEATURES:** 2855 ROLLING PIN LANE

- Two-Story Office Building totaling 50,773 SF
- Prominent Monument Signage w/ Road Frontage on Horizon Dr.
- Many above standard finishes throughout
- Open/Functional Floor Plates with a Mixture of Private Offices, Open Work Areas and Training Rooms
- Recently Renovated
- Built in 1999
- Sits on 9.5 acres
- 385 free Surface Spaces are available; Ratio of 7/1,000 SF
- Extensive landscaping in lush park setting
- Motivated Ownership