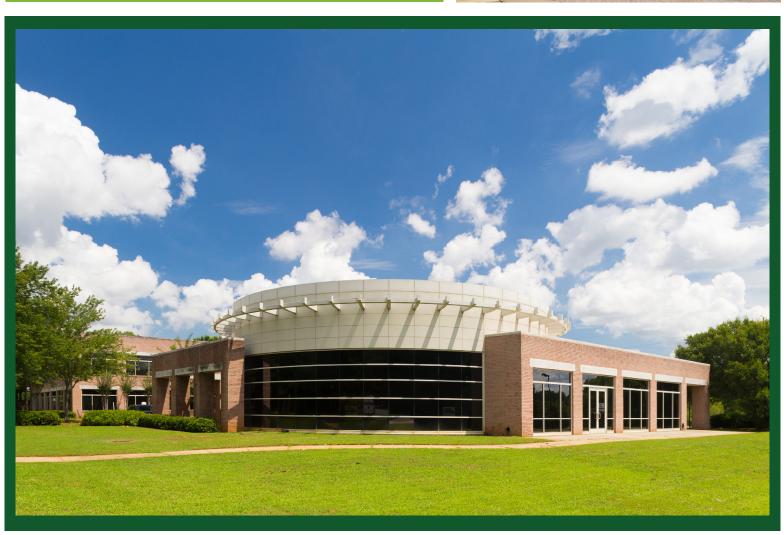

# 2825 & 2855 Rolling Pin Lane Suwanee, GA 30024

TWO BUILDING OFFICE CAMPUS TOTALING 55,000 SF FOR SALE W/ EXCESS LAND IN PRIME SUWANEE LOCATION - IDEAL CORP HQ

## **MAIN BUILDING FEATURES:** 2855 ROLLING PIN LANE

- Two-Story Office Building totaling 50,773 SF
- Prominent Monument Signage w/ Road Frontage on Horizon Dr.
- Many above standard finishes throughout
- Open/Functional Floor Plates with a Mixture of Private Offices, Open Work Areas and Training Rooms
- Recently Renovated
- Built in 1999
- Sits on 9.5 acres
- 385 free Surface Spaces are available; Ratio of 7/1,000 SF
- Extensive landscaping in lush park setting
- Motivated Ownership