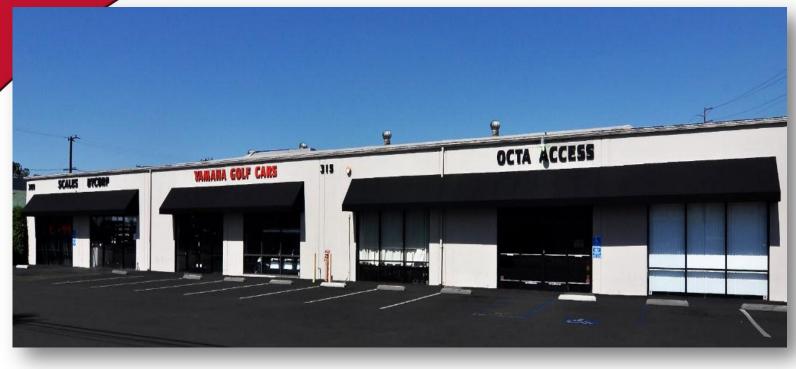

## **FOR LEASE** ± 5,375 Sq. Ft. Wholesale Showroom

## 315 E. Ball Rd., Anaheim, CA

## **PROPERTY FEATURES**

- Prime Showroom Space in Tile Mile Vicinity
- Excellent Parking and Access
- Ten (10) Parking Spaces
- Ball Road Street Frontage
- Convenient Access to 5, 57 and 22 Freeways

24 Hour Recorded Property Information Call (888) 200-4411 Ext. 3972