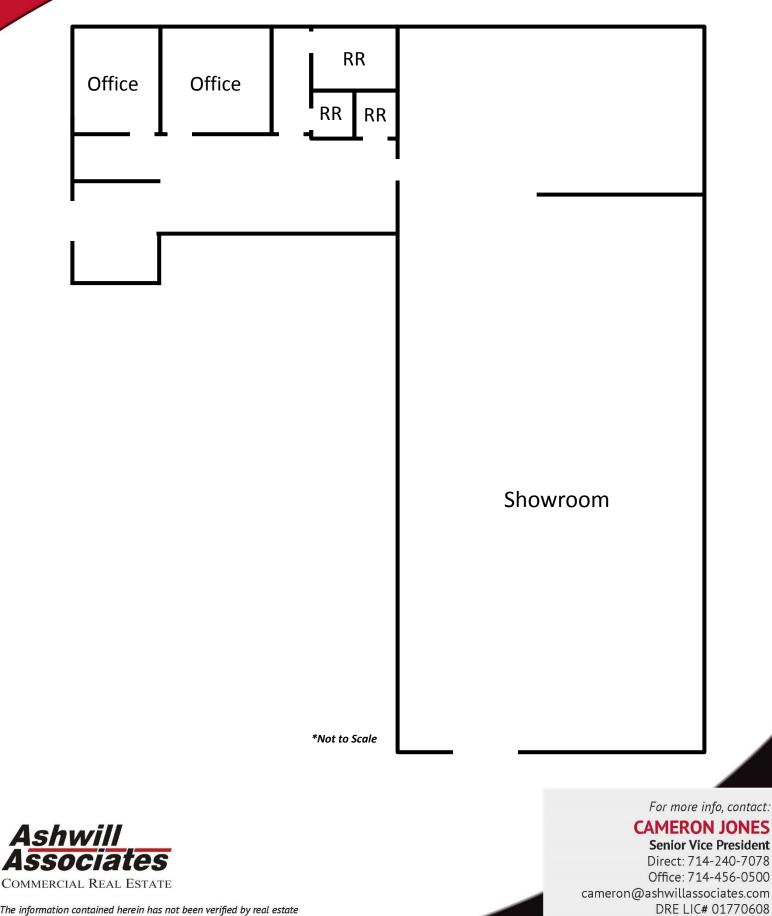

## **FOR LEASE** ± 5,375 Sq. Ft. Wholesale Showroom

## **PROPERTY FEATURES**

- Prime Showroom Space in Tile Mile Vicinity
- Excellent Parking and Access
- Ten (10) Parking Spaces
- Ball Road Street Frontage
- Convenient Access to 5, 57 and 22 Freeways

24 Hour Recorded Property Information Call (888) 200-4411 Ext. 3972