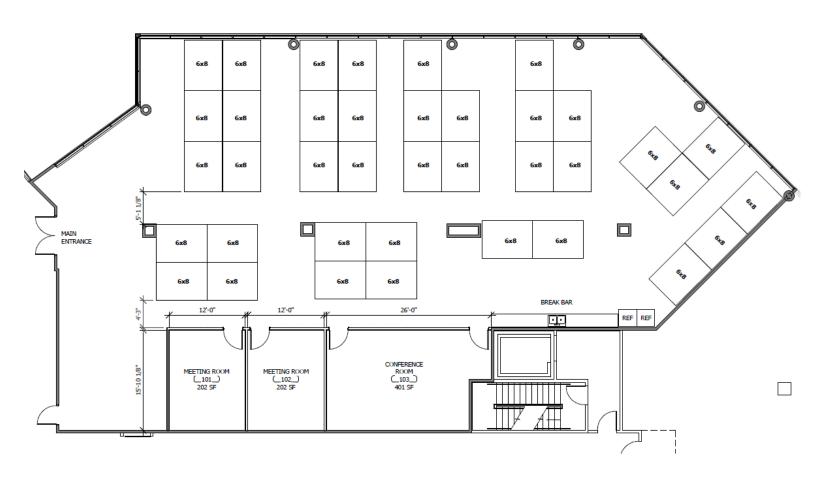

## MAITLAND GREEN | 601 S. LAKE DESTINY RD.

#### SUITE 150 – 4,343<u>+</u> RSF AVAILABLE

For more information, please contact:

**ALEX ROSARIO** 

Principal 407.540.7713

alex.rosario@foundrycommercial.com Licensed Real Estate Brokers GABE DE JESUS

Vice President 407.650.1501