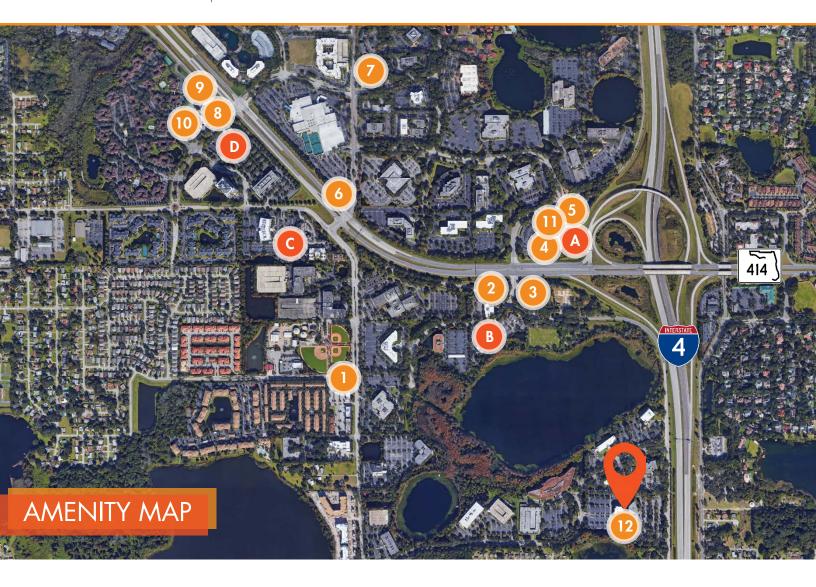

### MAITLAND GREEN

MAITLAND GREEN I | 601 S. LAKE DESTINY RD. MAITLAND GREEN II | 2290 LUCIEN WAY

| DINING |                 |
|--------|-----------------|
| 1      | Silly Grape     |
| 2      | 7-Eleven        |
| 3      | Applebees       |
| 4      | Grande Café     |
| 5      | Tobar Irish Pub |
| 6      | Sam Snead's     |

| <b>DINING</b> (contd.) |             |
|------------------------|-------------|
| 7                      | Subway      |
| 8                      | 7-Eleven    |
| 9                      | Chick-Fil-A |
| 10                     | Wendy's     |
| 11                     | Starbucks   |
| 12                     | NY Deli     |

| HOTELS |                    |  |
|--------|--------------------|--|
| Α      | Sheraton           |  |
| В      | Homewood Suites    |  |
| С      | Courtyard Marriott |  |
| D      | Extended Stay      |  |