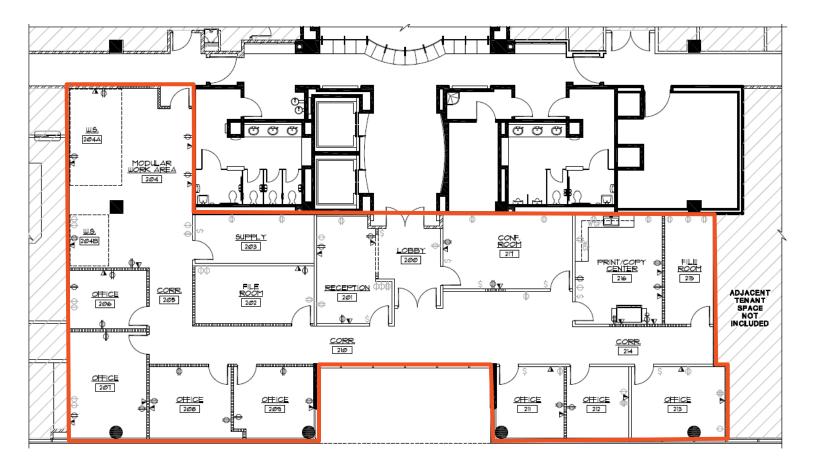

### MAITLAND GREEN I | 601 S. LAKE DESTINY RD.

#### SUITE 350 – 10,340<u>+</u> RSF AVAILABLE

For more information, please contact:

**ALEX ROSARIO** 

Principal 407.540.7713

alex.rosario@foundrycommercial.com Licensed Real Estate Brokers GABE DE JESUS

Vice President 407.650.1501