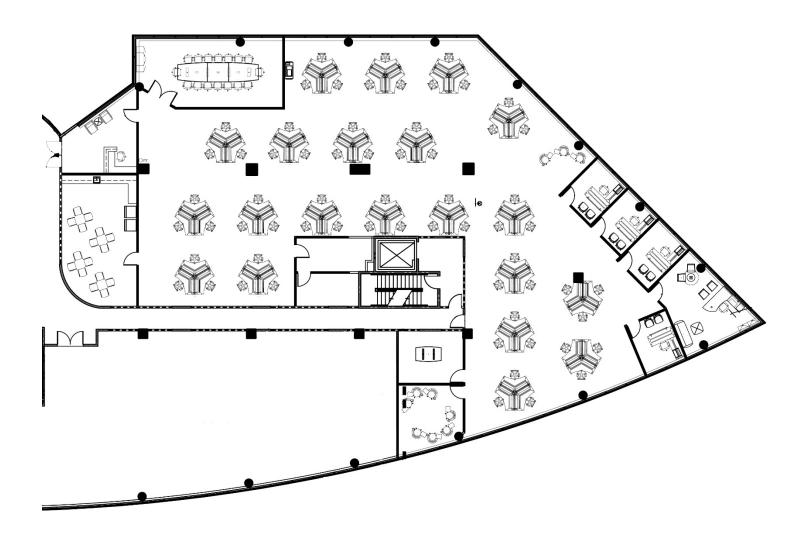

### MAITLAND GREEN I | 601 S. LAKE DESTINY RD.

#### SUITE 250 – 6,792+ RSF AVAILABLE

For more information, please contact:

**ALEX ROSARIO** 

Principal 407.540.7713

alex.rosario@foundrycommercial.com Licensed Real Estate Brokers GABE DE JESUS

Vice President 407.650.1501