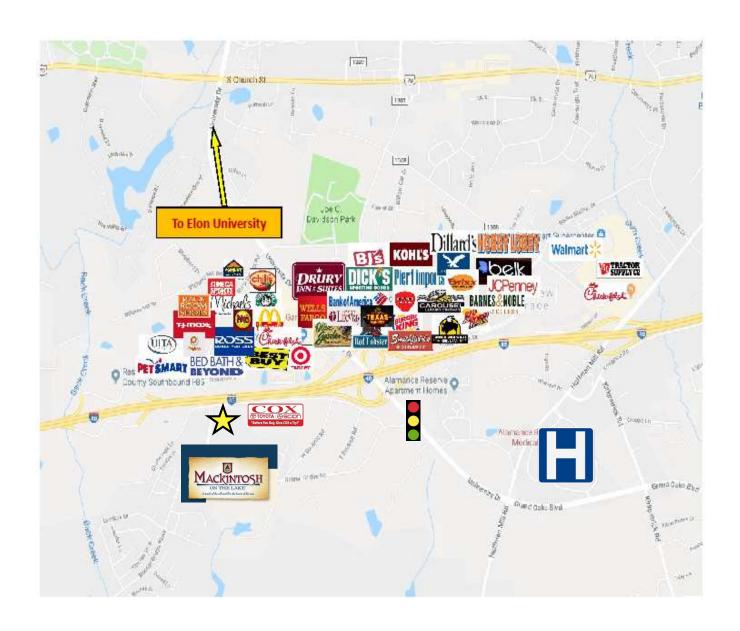

### **Property Information**

- Property fronts I-40/85 in Burlington's ETJ
- Located at entrance to Mackintosh on the Lake S/D
- Zoning: a portion in O-I and a portion in CMX-R
- Proximity to two major retail centers, Alamance
   Regional Medical Center & Elon University
- Convenient to a signalized intersection at University Drive
- Utilities at or near to property