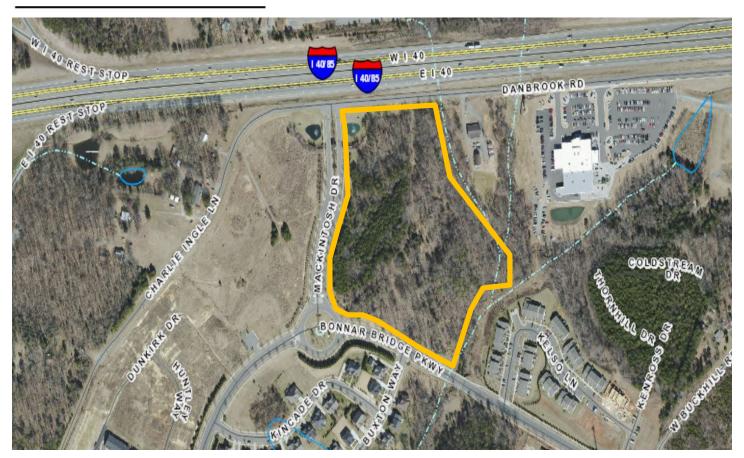

# I-40/85 @ Danbrook Road (Parcel E) Burlington, NC 27215

Location

### **Property Information**

- Property fronts I-40/85 in Burlington's ETJ
- Located at entrance to Mackintosh on the Lake S/D
- Zoning: a portion in O-I and a portion in CMX-R
- Proximity to two major retail centers, Alamance
   Regional Medical Center & Elon University
- Convenient to a signalized intersection at University Drive
- Utilities at or near to property