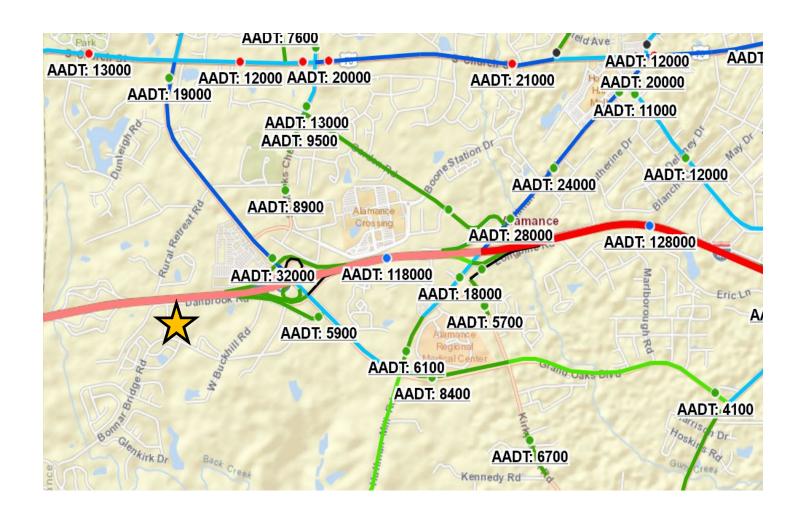

# I-40/85 @ Danbrook Road (Parcel E) Burlington, NC 27215

**2017 Traffic Count** 