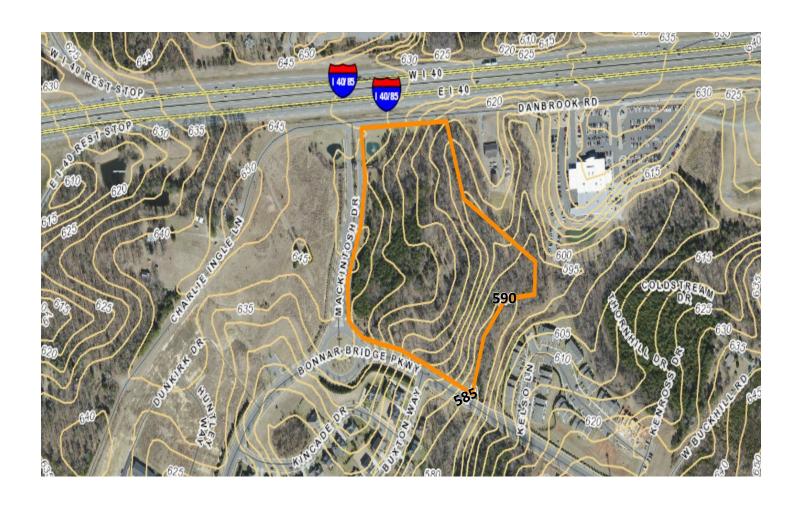

### I-40/85 @ Danbrook Road (Parcel E) Burlington, NC 27215

**Topography** 

**Listing contact:** 

Jeff Smith
336.214.0900
jsmith@RichardJonesRealEstate.com