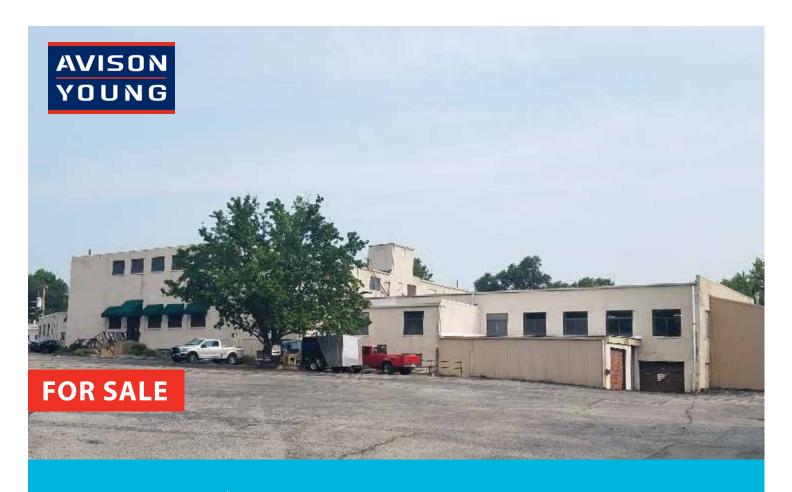

325-333 | PAUL AVENUE FERGUSON, MO 63135

Partnership. Performance.

## 2 Office/Warehouse Buildings for Sale Contact Broker for Pricing

• 2 office/warehouse buildings for sale:

- 325 Paul Ave: 105,000 SF - 333 Paul Ave: 4,500 SF

- Situated on 4.03 acres
- 2017 NOI: \$126,000
- Multi-tenant buildings
- 325 Paul Ave features an open floor plan with a shared dock and drive-in doors and is fully sprinklered
- Proximity to St. Louis Lambert International Airport, I-170 and I-70

## **FOR SALE**